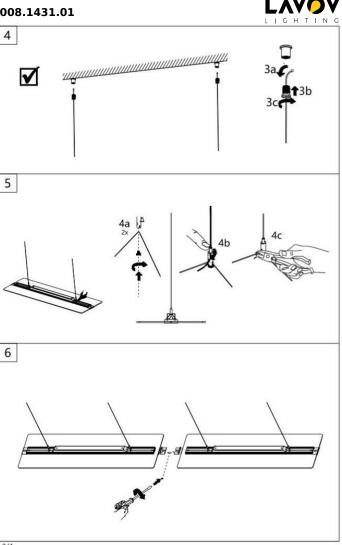

## Item code 85.A008.1431.01

- Installation and wiring of luminaire must be in accordance with all applicable local codes.
- Installation, inspection, and maintenance of luminaires should be performed by a qualified
- electrician.
- DO NOT make or alter any open holes in the luminaire. Do not modify the luminaire.
- DO NOT install damaged product.
- Make sure electrical power is OFF before and during installation and maintenance.
- Make sure the equipment is properly grounded.
- Make sure the supply voltage is same as the rated fixture voltage.