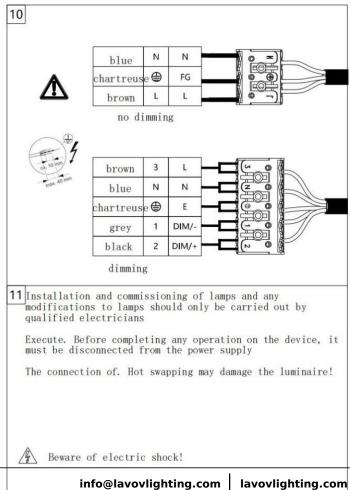

## INDOOR / ARCHITECTURAL LUMINAIRES / CLEAR

## Item code 85.A008.1431.01





- Installation and wiring of luminaire must be in accordance with all applicable local codes.
- Installation, inspection, and maintenance of luminaires should be performed by a qualified
- electrician.
- DO NOT make or alter any open holes in the luminaire. Do not modify the luminaire.
- DO NOT install damaged product.
- Make sure electrical power is OFF before and during installation and maintenance.
- Make sure the equipment is properly grounded.
- Make sure the supply voltage is same as the rated fixture voltage.

Item code 85.A008.1431.01





## INDOOR / ARCHITECTURAL LUMINAIRES / CLEAR

Item code 85.A008.1431.01