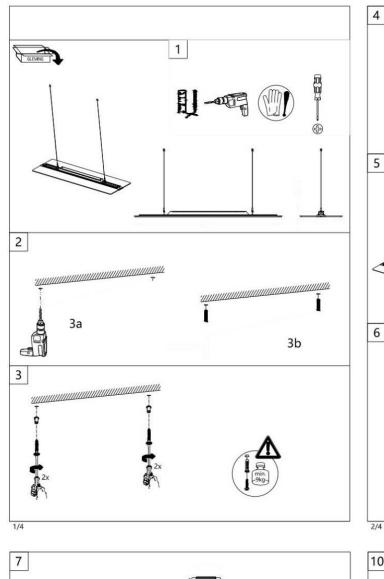

## Item code 85.A008.1431.01

- Installation and wiring of luminaire must be in accordance with all applicable local codes.
- Installation, inspection, and maintenance of luminaires should be performed by a qualified
- electrician.
- DO NOT make or alter any open holes in the luminaire. Do not modify the luminaire.
- DO NOT install damaged product.
- Make sure electrical power is OFF before and during installation and maintenance.
- Make sure the equipment is properly grounded.
- Make sure the supply voltage is same as the rated fixture voltage.