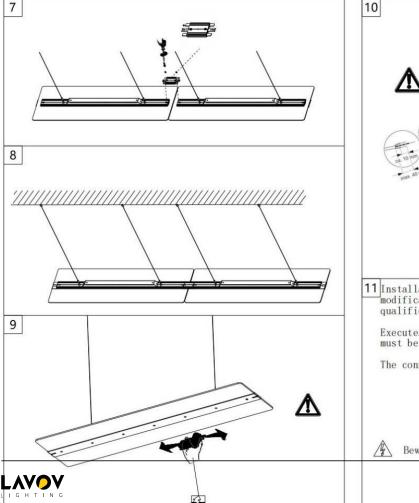

## Item code 85.A008.1431.01

- Installation and wiring of luminaire must be in accordance with all applicable local codes.
- Installation, inspection, and maintenance of luminaires should be performed by a qualified
- electrician.
- DO NOT make or alter any open holes in the luminaire. Do not modify the luminaire.
- DO NOT install damaged product.
- Make sure electrical power is OFF before and during installation and maintenance.
- Make sure the equipment is properly grounded.
- Make sure the supply voltage is same as the rated fixture voltage.