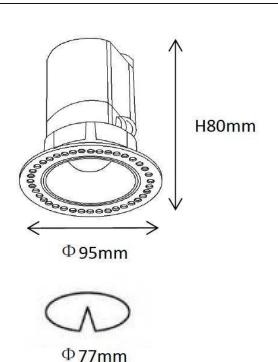

| Dimensions              |                       |
|-------------------------|-----------------------|
| Product dimensions (mm) | diam 95mmxheight 80mm |