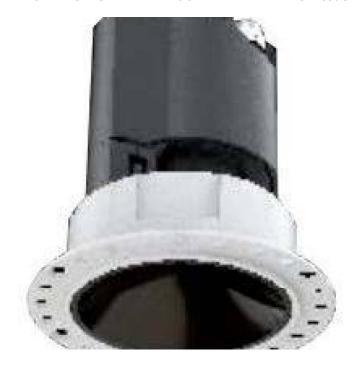

## Waterproof plus

Lavov downlight from the family Waterproof plus with a power of 10W and an optics 24 degrees . CCT 4000K. With a total lumen output of 650 lm and a luminous efficiency of 65 lm/W.ON/OFF driver 110-277V. Made in die cast aluminum and finished in White color. IP65 degree of protection. Metal box, tubes and connectors included.

| Dimensions              |                       |
|-------------------------|-----------------------|
| Product dimensions (mm) | diam 95mmxheight 80mm |