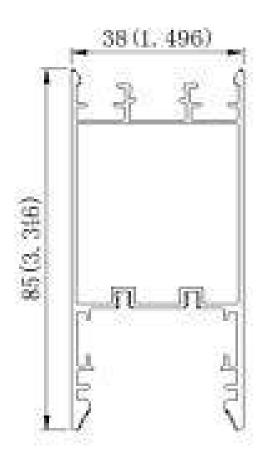

## **LINEAR SYSTEMS - SLINE**

Item code 85.L001.1401.01



## Dimensions

**Product dimensions (mm)** 

L1206xH85xW38

## Scheme



## SLINE

Lavov linear system from the family SLINE with a power of 20W and an optics 110 degrees beam angle. CCT 4000. CRI 80. PC Diffuser. UGR22. With a total lumen output of 1519Im and an efficacy of 75,95Im/W . Made in Extruded Aluminium and finished in White color. ON-OFF driver 110-2777V.

| Item code    | 85.L001.1401.01                          |  |
|--------------|------------------------------------------|--|
| Product type | Indoor                                   |  |
| Category     | Linear Systems                           |  |
| Family       | SLINE                                    |  |
| Pictograms   | 220 v CRI CE Driver<br>240 v 80 CE INCL. |  |
|              | On IP 50000h<br>Off 1-10V 20 L80810      |  |

| Product                    |                    |
|------