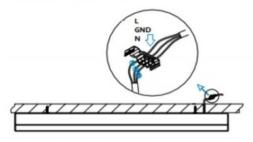

3.Connect the wire by junction box poweroff simultaneously.

2.Hook mounted.

4.Adjust the position of the fixture and clean it.