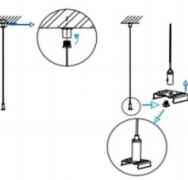

3.Connect the wire by junction box poweroff simultaneously.

2.Hook mounted.

4.Adjust the position of the fixture and clean it.