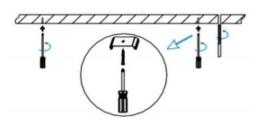

## INDOOR / LINEAR SYSTEMS / SLINE

Item code 85.L001.1401.01

1.Install the setscrews.

3.Connect the power cable.

2.Put the snap-fit into the setscrews and lock it tightly.

4. Adjust the lamp's angle and clean it.

3.Connect the wire by junction box poweroff simultaneously.

2.Hook mounted.

4.Adjust the position of the fixture and clean it.