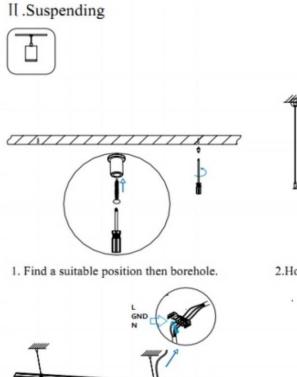

## INDOOR / LINEAR SYSTEMS / SLINE

Item code 85.L001.1401.01

1.Install the setscrews.

3.Connect the power cable.

2.Put the snap-fit into the setscrews and lock it tightly.

4. Adjust the lamp's angle and clean it.

3.Connect the wire by junction box poweroff simultaneously.

2.Hook mounted.

4.Adjust the position of the fixture and clean it.