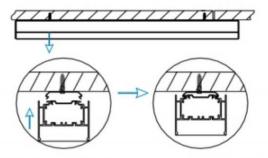

3.Connect the wire by junction box poweroff simultaneously.

2.Hook mounted.

4.Adjust the position of the fixture and clean it.