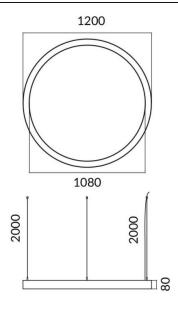

| Dimensions              |                 |
|-------------------------|-----------------|
| Product dimensions (mm) | 60v80vdiam 1200 |

## **Scheme**