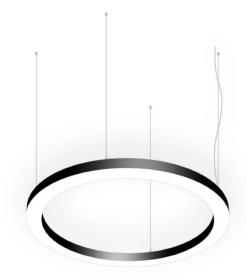

## Circle up&down

Lavov architectural lumnaire from the family Circle up&down with a power of Up 15W,Down 45W and a difuse lighting distribution. With a real lumen output of 1350/4052lm. Made in Extruded aluminium and PC diffuser and finished in silver color. Driver ON-OFF.