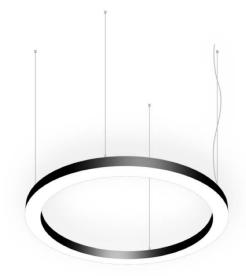

## Circle up&down

Lavov architectural lumnaire from the family Circle up&down with a power of Up 30W,Down 120 W and a difuse lighting distribution. With a real lumen output of 2700/10800 lm. Made in Extruded aluminium and PC diffuser and finished in white color. Driver ON-OFF.