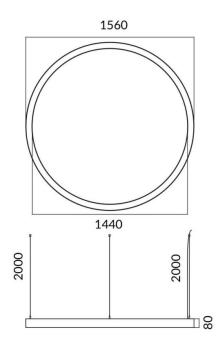

4000K

80

SDCM<3

| Dimensions              |                 |
|-------------------------|-----------------|
| Product dimensions (mm) | 60x80xdiam 2000 |

## **Scheme**

Colour temperature (K)

CRI

Colour consistency (SDCM)