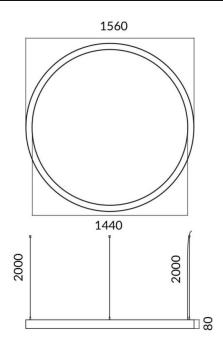

| Dimensions              |                 |
|-------------------------|-----------------|
| Product dimensions (mm) | 60v80vdiam 2000 |

## **Scheme**