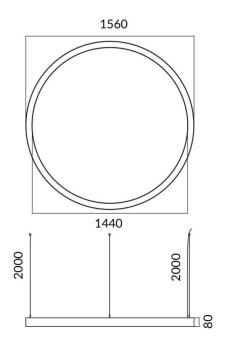

| Dimensions              |                 |
|-------------------------|-----------------|
| Product dimensions (mm) | 60x80xdiam 2000 |
|                         |                 |