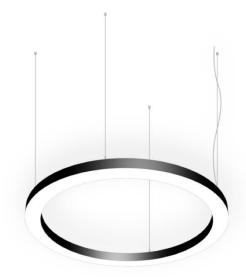

## Circle up&down

Lavov architectural lumnaire from the family Circle up&down with a power of Up 30W,Down 120 W and a difuse lighting distribution. With a real lumen output of 2700/10800 lm. Made in Extruded aluminium and PC diffuser and finished in white color. Driver DALI.

| Dimensions              |                 |
|-------------------------|-----------------|
| Product dimensions (mm) | 60x80xdiam 2000 |
|                         |                 |