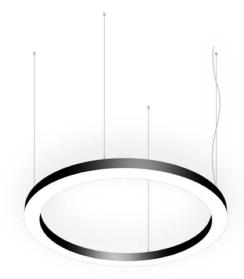

## Circle up&down

Lavov architectural lumnaire from the family Circle up&down with a power of Up 30W,Down 120 W and a difuse lighting distribution. With a real lumen output of 2700/10801lm. Made in Extruded aluminium and PC diffuser and finished in black color. Driver DALI.

| Dimensions              |                 |
|-------------------------|-----------------|
| Product dimensions (mm) | 60x80xdiam 2000 |