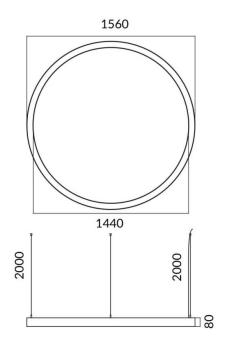

| Dimensions              |                 |
|-------------------------|-----------------|
| Product dimensions (mm) | 60x80xdiam 2000 |