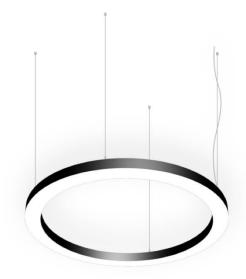

## Circle up&down

Lavov architectural lumnaire from the family Circle up&down with a power of Up 30W,Down 120 W and a difuse lighting distribution. With a real lumen output of 2700/10802lm. Made in Extruded aluminium and PC diffuser and finished in silver color. Driver DALI.