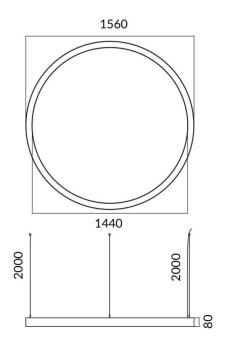

| Dimensions              |                 |
|-------------------------|-----------------|
| Product dimensions (mm) | 60x80xdiam 2000 |