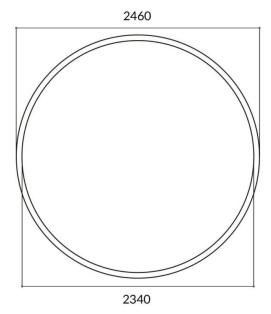

| Dimensions              |                 |
|-------------------------|-----------------|
| Product dimensions (mm) | 60x80xdiam 2400 |

Scheme