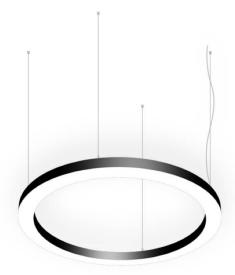

## Circle up&down

Lavov architectural lumnaire from the family Circle up&down with a power of Up 40W,Down 160 W and a difuse lighting distribution. With a real lumen output of 3600/14400 lm. Made in Extruded aluminium and PC diffuser and finished in white color. Driver ON-OFF.