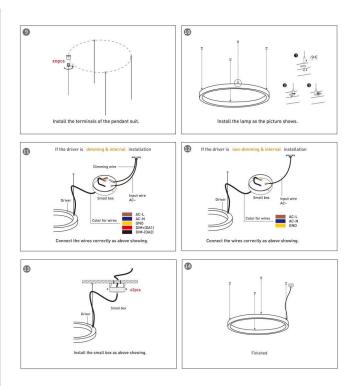

## INDOOR / ARCHITECTURAL LUMINAIRES / CIRCLE UP&DOWN

## Item code 86.A001.3403.02





- Installation and wiring of luminaire must be in accordance with all applicable local codes.
- Installation, inspection, and maintenance of luminaires should be performed by a qualified
- electrician.
- DO NOT make or alter any open holes in the luminaire. Do not modify the luminaire.
- DO NOT install damaged product.
- Make sure electrical power is OFF before and during installation and maintenance.
- Make sure the equipment is properly grounded.
- Make sure the supply voltage is same as the rated fixture voltage.