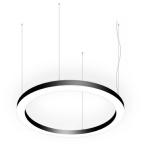

## INDOOR / ARCHITECTURAL LUMINAIRES / CIRCLE UP&DOWN

## Item code 86.A001.3403.02

- Installation and wiring of luminaire must be in accordance with all applicable local codes.
- Installation, inspection, and maintenance of luminaires should be performed by a qualified
- electrician.
- DO NOT make or alter any open holes in the luminaire. Do not modify the luminaire.
- DO NOT install damaged product.
- Make sure electrical power is OFF before and during installation and maintenance.
- Make sure the equipment is properly grounded.
- Make sure the supply voltage is same as the rated fixture voltage.