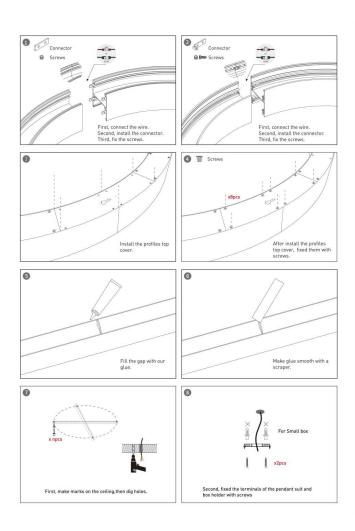

## INDOOR / ARCHITECTURAL LUMINAIRES / CIRCLE UP&DOWN

## Item code 86.A001.3403.02





- Installation and wiring of luminaire must be in accordance with all applicable local codes.
- Installation, inspection, and maintenance of luminaires should be performed by a qualified
- electrician.
- DO NOT make or alter any open holes in the luminaire. Do not modify the luminaire.
- DO NOT install damaged product.
- Make sure electrical power is OFF before and during installation and maintenance.
- Make sure the equipment is properly grounded.
- Make sure the supply voltage is same as the rated fixture voltage.