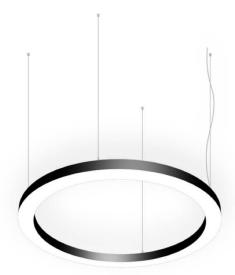

## Circle up&down

Lavov architectural lumnaire from the family Circle up&down with a power of Up 60W,Down 180 W and a difuse lighting distribution. With a real lumen output of 5400/16200lm. Made in Extruded aluminium and PC diffuser and finished in white color. Driver ON-OFF.