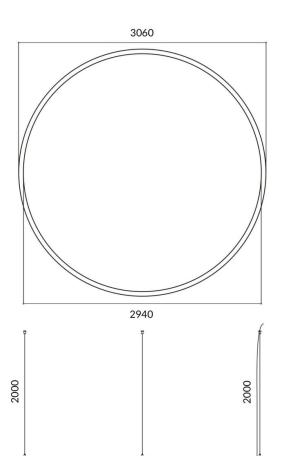

| Dimensions              |                 |
|-------------------------|-----------------|
| Product dimensions (mm) | 60x80xdiam 3000 |

Scheme