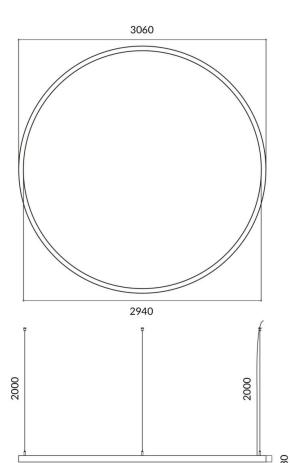

| Dimensions              |                 |
|-------------------------|-----------------|
| Product dimensions (mm) | 60x80xdiam 3000 |

Scheme