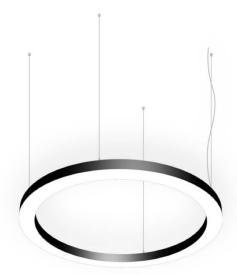

## Circle up&down

Lavov architectural lumnaire from the family Circle up&down with a power of Up 60W,Down 180 W and a difuse lighting distribution. With a real lumen output of 5400/16202lm. Made in Extruded aluminium and PC diffuser and finished in silver color. Driver ON-OFF.