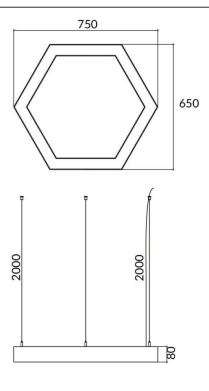

## Hexagon

Lavov architectural lumnaire from the family Hexagon with a power of 30W and a difuse lighting distribution. With a real lumen output of 3000lm. Made in Extruded aluminium and PC diffuser and finished in white color. Driver ON-OFF.