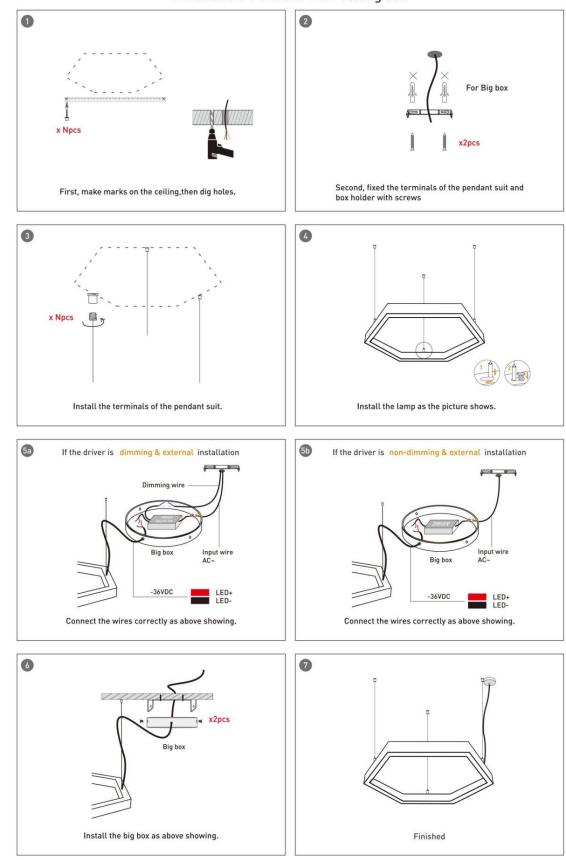

Installation-Profile connection

Installation-Screws ceiling

Installation-Pendant with ceiling box

Installation-C Clip ceiling