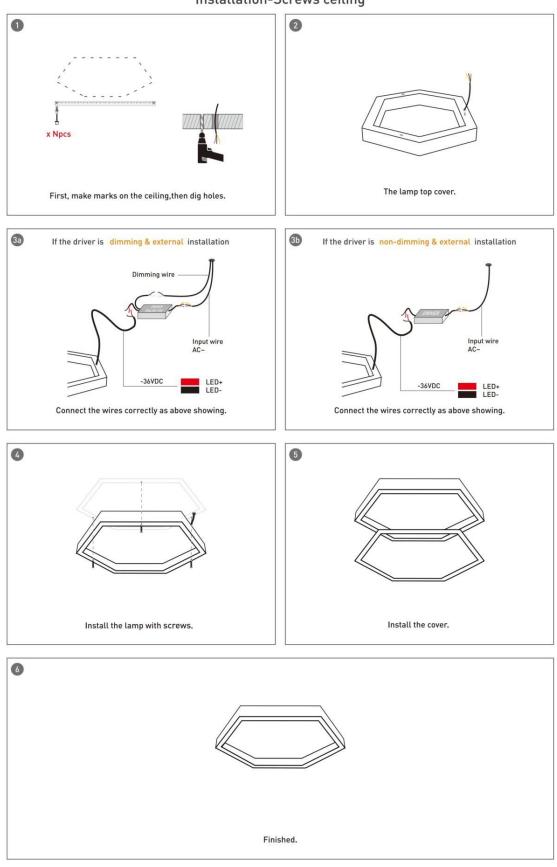

Installation-Profile connection

Installation-Screws ceiling

Installation-Pendant with ceiling box

Installation-C Clip ceiling