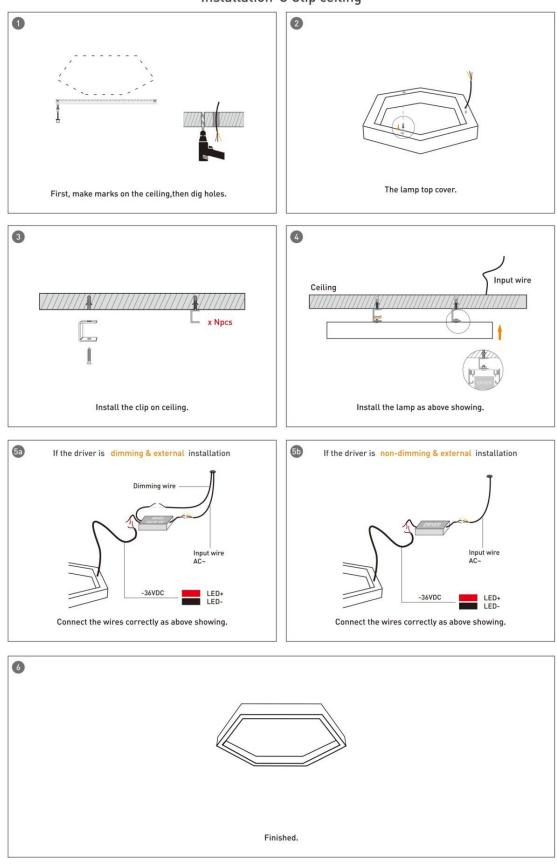

Installation-Profile connection

Installation-Screws ceiling

Installation-Pendant with ceiling box

Installation-C Clip ceiling