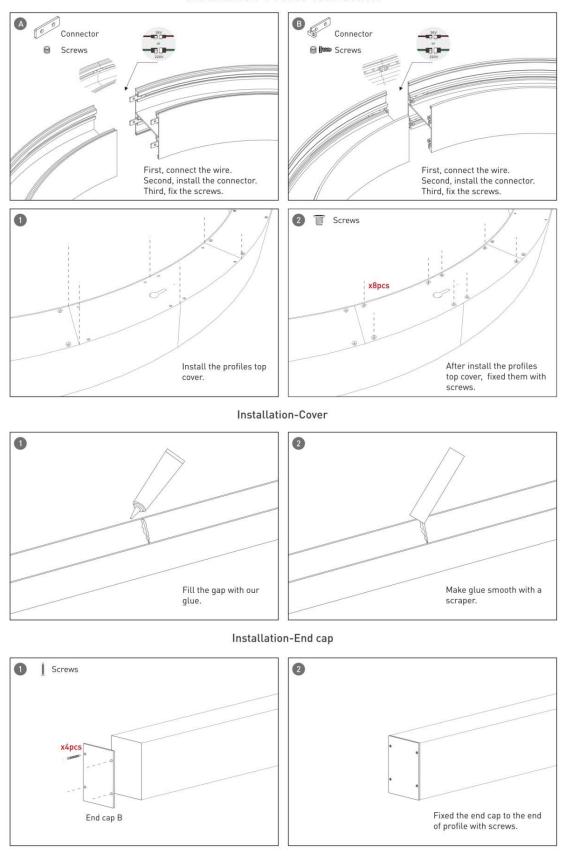

Installation-Profile connection

Installation-Screws ceiling

Installation-Pendant with ceiling box

Installation-C Clip ceiling