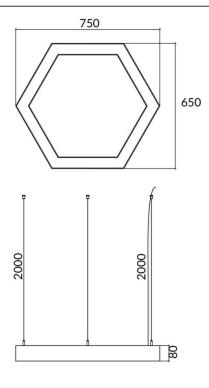

## Hexagon

Lavov architectural lumnaire from the family Hexagon with a power of 30W and a difuse lighting distribution. With a real lumen output of 3000lm. Made in Extruded aluminium and PC diffuser and finished in black color. Driver ON-OFF.

## **Scheme**

| Product                   |                    |
|---------------------------|--------------------|
| Real power (W)            | 30W                |
| Real luminous flux (Lm)   | 3000               |
| Colour                    | black              |
| Chip Brand                | Sanan              |
| Control gear included     | yes                |
| Control gear              | ON-OFF             |
| Power Factor              | >0,95              |
| Flicker Free              | yes                |
| Average life time (h)     | L80 B20, 50,000hrs |
| Colour temperature (K)    | 4000K              |
| Colour consistency (SDCM) | SDCM<3             |
| CRI                       | 80                 |