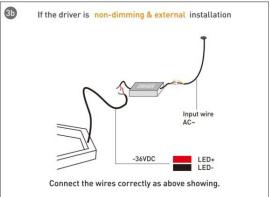

#### **INDOOR / ARCHITECTURAL LUMINAIRES / HEXAGON**

#### Item code 86.A002.1401.02





- Installation and wiring of luminaire must be in accordance with all applicable local codes.
- Installation, inspection, and maintenance of luminaires should be performed by a qualified electrician.
- DO NOT make or alter any open holes in the luminaire. Do not modify the luminaire.
- DO NOT install damaged product.
- Make sure electrical power is OFF before and during installation and maintenance.
- Make sure the equipment is properly grounded.
- Make sure the supply voltage is same as the rated fixture voltage.





### Installation-Profile connection









#### Installation-Cover





#### Installation-End cap







# Installation-Screws ceiling

















## Installation-Pendant with ceiling box



















## Installation-C Clip ceiling