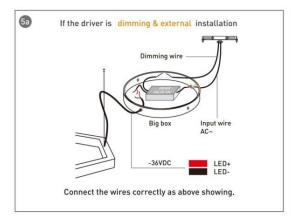

HITECTURAL LUMINAIRES / HEXAGON**

#### Item code 86.A002.1401.02





- Installation and wiring of luminaire must be in accordance with all applicable local codes.
- Installation, inspection, and maintenance of luminaires should be performed by a qualified electrician.
- DO NOT make or alter any open holes in the luminaire. Do not modify the luminaire.
- DO NOT install damaged product.
- Make sure electrical power is OFF before and during installation and maintenance.
- Make sure the equipment is properly grounded.
- Make sure the supply voltage is same as the rated fixture voltage.





### Installation-Profile connection









#### Installation-Cover





#### Installation-End cap







# Installation-Screws ceiling

















## Installation-Pendant with ceiling box



















## Installation-C Clip ceiling