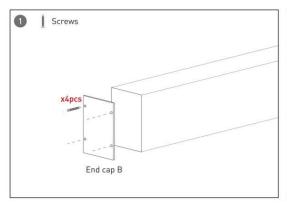

#### **INDOOR / ARCHITECTURAL LUMINAIRES / HEXAGON**

#### Item code 86.A002.1401.02





- Installation and wiring of luminaire must be in accordance with all applicable local codes.
- Installation, inspection, and maintenance of luminaires should be performed by a qualified electrician.
- DO NOT make or alter any open holes in the luminaire. Do not modify the luminaire.
- DO NOT install damaged product.
- Make sure electrical power is OFF before and during installation and maintenance.
- Make sure the equipment is properly grounded.
- Make sure the supply voltage is same as the rated fixture voltage.





### Installation-Profile connection









#### Installation-Cover





#### Installation-End cap







# Installation-Screws ceiling

















## Installation-Pendant with ceiling box



















## Installation-C Clip ceiling