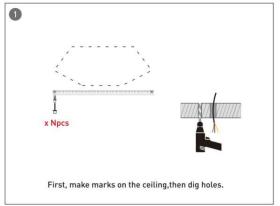

#### **INDOOR / ARCHITECTURAL LUMINAIRES / HEXAGON**

#### Item code 86.A002.1401.02





- Installation and wiring of luminaire must be in accordance with all applicable local codes.
- Installation, inspection, and maintenance of luminaires should be performed by a qualified electrician.
- DO NOT make or alter any open holes in the luminaire. Do not modify the luminaire.
- DO NOT install damaged product.
- Make sure electrical power is OFF before and during installation and maintenance.
- Make sure the equipment is properly grounded.
- Make sure the supply voltage is same as the rated fixture voltage.





### Installation-Profile connection









#### Installation-Cover





#### Installation-End cap







# Installation-Screws ceiling

















## Installation-Pendant with ceiling box



















## Installation-C Clip ceiling