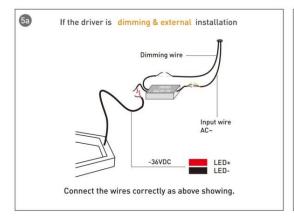

86.A002.1401.02





- Installation and wiring of luminaire must be in accordance with all applicable local codes.
- Installation, inspection, and maintenance of luminaires should be performed by a qualified electrician.
- DO NOT make or alter any open holes in the luminaire. Do not modify the luminaire.
- DO NOT install damaged product.
- Make sure electrical power is OFF before and during installation and maintenance.
- Make sure the equipment is properly grounded.
- Make sure the supply voltage is same as the rated fixture voltage.





### Installation-Profile connection









#### Installation-Cover





#### Installation-End cap







# Installation-Screws ceiling

















## Installation-Pendant with ceiling box



















## Installation-C Clip ceiling