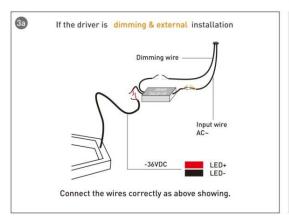

#### **INDOOR / ARCHITECTURAL LUMINAIRES / HEXAGON**

#### Item code 86.A002.1401.02





- Installation and wiring of luminaire must be in accordance with all applicable local codes.
- Installation, inspection, and maintenance of luminaires should be performed by a qualified electrician.
- DO NOT make or alter any open holes in the luminaire. Do not modify the luminaire.
- DO NOT install damaged product.
- Make sure electrical power is OFF before and during installation and maintenance.
- Make sure the equipment is properly grounded.
- Make sure the supply voltage is same as the rated fixture voltage.





### Installation-Profile connection









#### Installation-Cover





#### Installation-End cap







# Installation-Screws ceiling

















## Installation-Pendant with ceiling box



















## Installation-C Clip ceiling