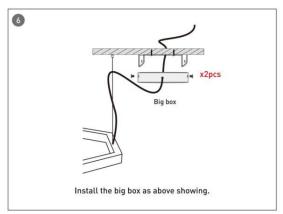

CTURAL LUMINAIRES / HEXAGON**

#### Item code 86.A002.1401.02





- Installation and wiring of luminaire must be in accordance with all applicable local codes.
- Installation, inspection, and maintenance of luminaires should be performed by a qualified electrician.
- DO NOT make or alter any open holes in the luminaire. Do not modify the luminaire.
- DO NOT install damaged product.
- Make sure electrical power is OFF before and during installation and maintenance.
- Make sure the equipment is properly grounded.
- Make sure the supply voltage is same as the rated fixture voltage.





### Installation-Profile connection









#### Installation-Cover





#### Installation-End cap







# Installation-Screws ceiling

















## Installation-Pendant with ceiling box



















## Installation-C Clip ceiling