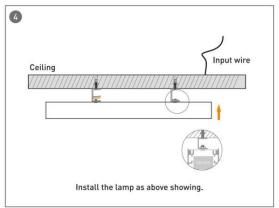

e 86.A002.1401.02





- Installation and wiring of luminaire must be in accordance with all applicable local codes.
- Installation, inspection, and maintenance of luminaires should be performed by a qualified electrician.
- DO NOT make or alter any open holes in the luminaire. Do not modify the luminaire.
- DO NOT install damaged product.
- Make sure electrical power is OFF before and during installation and maintenance.
- Make sure the equipment is properly grounded.
- Make sure the supply voltage is same as the rated fixture voltage.





### Installation-Profile connection









#### Installation-Cover





#### Installation-End cap







# Installation-Screws ceiling

















## Installation-Pendant with ceiling box



















## Installation-C Clip ceiling