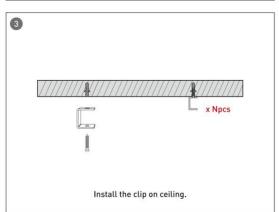

ode 86.A002.1401.02





- Installation and wiring of luminaire must be in accordance with all applicable local codes.
- Installation, inspection, and maintenance of luminaires should be performed by a qualified electrician.
- DO NOT make or alter any open holes in the luminaire. Do not modify the luminaire.
- DO NOT install damaged product.
- Make sure electrical power is OFF before and during installation and maintenance.
- Make sure the equipment is properly grounded.
- Make sure the supply voltage is same as the rated fixture voltage.





### Installation-Profile connection









#### Installation-Cover





#### Installation-End cap







# Installation-Screws ceiling

















## Installation-Pendant with ceiling box



















## Installation-C Clip ceiling