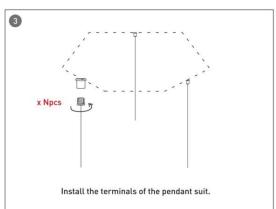

ARCHITECTURAL LUMINAIRES / HEXAGON**

#### Item code 86.A002.1401.02





- Installation and wiring of luminaire must be in accordance with all applicable local codes.
- Installation, inspection, and maintenance of luminaires should be performed by a qualified electrician.
- DO NOT make or alter any open holes in the luminaire. Do not modify the luminaire.
- DO NOT install damaged product.
- Make sure electrical power is OFF before and during installation and maintenance.
- Make sure the equipment is properly grounded.
- Make sure the supply voltage is same as the rated fixture voltage.





### Installation-Profile connection









#### Installation-Cover





#### Installation-End cap







# Installation-Screws ceiling

















## Installation-Pendant with ceiling box



















## Installation-C Clip ceiling