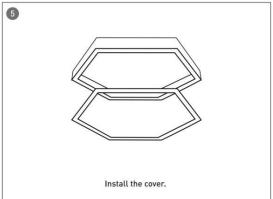

#### **INDOOR / ARCHITECTURAL LUMINAIRES / HEXAGON**

#### Item code 86.A002.1401.02





- Installation and wiring of luminaire must be in accordance with all applicable local codes.
- Installation, inspection, and maintenance of luminaires should be performed by a qualified electrician.
- DO NOT make or alter any open holes in the luminaire. Do not modify the luminaire.
- DO NOT install damaged product.
- Make sure electrical power is OFF before and during installation and maintenance.
- Make sure the equipment is properly grounded.
- Make sure the supply voltage is same as the rated fixture voltage.





### Installation-Profile connection









#### Installation-Cover





#### Installation-End cap







# Installation-Screws ceiling

















## Installation-Pendant with ceiling box



















## Installation-C Clip ceiling