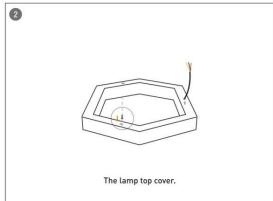

code 86.A002.1401.02





- Installation and wiring of luminaire must be in accordance with all applicable local codes.
- Installation, inspection, and maintenance of luminaires should be performed by a qualified electrician.
- DO NOT make or alter any open holes in the luminaire. Do not modify the luminaire.
- DO NOT install damaged product.
- Make sure electrical power is OFF before and during installation and maintenance.
- Make sure the equipment is properly grounded.
- Make sure the supply voltage is same as the rated fixture voltage.





### Installation-Profile connection









#### Installation-Cover





#### Installation-End cap







# Installation-Screws ceiling

















## Installation-Pendant with ceiling box



















## Installation-C Clip ceiling