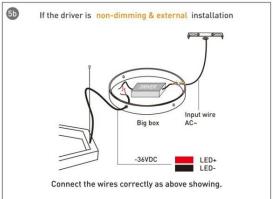

TECTURAL LUMINAIRES / HEXAGON**

#### Item code 86.A002.1401.02





- Installation and wiring of luminaire must be in accordance with all applicable local codes.
- Installation, inspection, and maintenance of luminaires should be performed by a qualified electrician.
- DO NOT make or alter any open holes in the luminaire. Do not modify the luminaire.
- DO NOT install damaged product.
- Make sure electrical power is OFF before and during installation and maintenance.
- Make sure the equipment is properly grounded.
- Make sure the supply voltage is same as the rated fixture voltage.





### Installation-Profile connection









#### Installation-Cover





#### Installation-End cap







# Installation-Screws ceiling

















## Installation-Pendant with ceiling box



















## Installation-C Clip ceiling