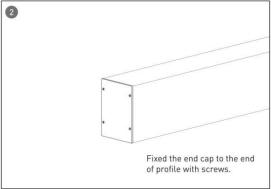

#### **INDOOR / ARCHITECTURAL LUMINAIRES / HEXAGON**

#### Item code 86.A002.1401.02





- Installation and wiring of luminaire must be in accordance with all applicable local codes.
- Installation, inspection, and maintenance of luminaires should be performed by a qualified electrician.
- DO NOT make or alter any open holes in the luminaire. Do not modify the luminaire.
- DO NOT install damaged product.
- Make sure electrical power is OFF before and during installation and maintenance.
- Make sure the equipment is properly grounded.
- Make sure the supply voltage is same as the rated fixture voltage.





### Installation-Profile connection









#### Installation-Cover





#### Installation-End cap







# Installation-Screws ceiling

















## Installation-Pendant with ceiling box



















## Installation-C Clip ceiling