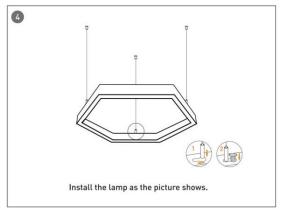

RCHITECTURAL LUMINAIRES / HEXAGON**

#### Item code 86.A002.1401.02





- Installation and wiring of luminaire must be in accordance with all applicable local codes.
- Installation, inspection, and maintenance of luminaires should be performed by a qualified electrician.
- DO NOT make or alter any open holes in the luminaire. Do not modify the luminaire.
- DO NOT install damaged product.
- Make sure electrical power is OFF before and during installation and maintenance.
- Make sure the equipment is properly grounded.
- Make sure the supply voltage is same as the rated fixture voltage.





### Installation-Profile connection









#### Installation-Cover





#### Installation-End cap







# Installation-Screws ceiling

















## Installation-Pendant with ceiling box



















## Installation-C Clip ceiling