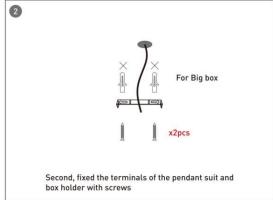

/ ARCHITECTURAL LUMINAIRES / HEXAGON**

#### Item code 86.A002.1401.02





- Installation and wiring of luminaire must be in accordance with all applicable local codes.
- Installation, inspection, and maintenance of luminaires should be performed by a qualified electrician.
- DO NOT make or alter any open holes in the luminaire. Do not modify the luminaire.
- DO NOT install damaged product.
- Make sure electrical power is OFF before and during installation and maintenance.
- Make sure the equipment is properly grounded.
- Make sure the supply voltage is same as the rated fixture voltage.





### Installation-Profile connection









#### Installation-Cover





#### Installation-End cap







# Installation-Screws ceiling

















## Installation-Pendant with ceiling box



















## Installation-C Clip ceiling