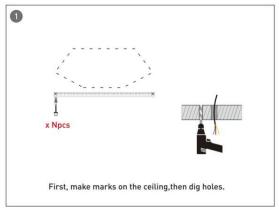

OR / ARCHITECTURAL LUMINAIRES / HEXAGON**

#### Item code 86.A002.1401.02





- Installation and wiring of luminaire must be in accordance with all applicable local codes.
- Installation, inspection, and maintenance of luminaires should be performed by a qualified electrician.
- DO NOT make or alter any open holes in the luminaire. Do not modify the luminaire.
- DO NOT install damaged product.
- Make sure electrical power is OFF before and during installation and maintenance.
- Make sure the equipment is properly grounded.
- Make sure the supply voltage is same as the rated fixture voltage.





### Installation-Profile connection









#### Installation-Cover





#### Installation-End cap







# Installation-Screws ceiling

















## Installation-Pendant with ceiling box



















## Installation-C Clip ceiling