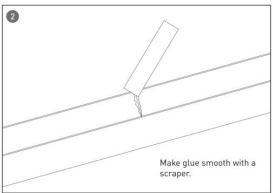

#### **INDOOR / ARCHITECTURAL LUMINAIRES / HEXAGON**

#### Item code 86.A002.1401.02





- Installation and wiring of luminaire must be in accordance with all applicable local codes.
- Installation, inspection, and maintenance of luminaires should be performed by a qualified electrician.
- DO NOT make or alter any open holes in the luminaire. Do not modify the luminaire.
- DO NOT install damaged product.
- Make sure electrical power is OFF before and during installation and maintenance.
- Make sure the equipment is properly grounded.
- Make sure the supply voltage is same as the rated fixture voltage.





### Installation-Profile connection









#### Installation-Cover





#### Installation-End cap







# Installation-Screws ceiling

















## Installation-Pendant with ceiling box



















## Installation-C Clip ceiling