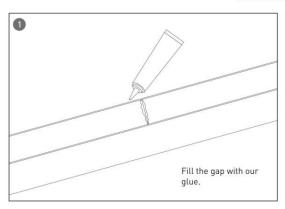

#### **INDOOR / ARCHITECTURAL LUMINAIRES / HEXAGON**

#### Item code 86.A002.1401.02





- Installation and wiring of luminaire must be in accordance with all applicable local codes.
- Installation, inspection, and maintenance of luminaires should be performed by a qualified electrician.
- DO NOT make or alter any open holes in the luminaire. Do not modify the luminaire.
- DO NOT install damaged product.
- Make sure electrical power is OFF before and during installation and maintenance.
- Make sure the equipment is properly grounded.
- Make sure the supply voltage is same as the rated fixture voltage.





### Installation-Profile connection









#### Installation-Cover





#### Installation-End cap







# Installation-Screws ceiling

















## Installation-Pendant with ceiling box



















## Installation-C Clip ceiling