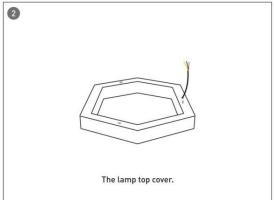

#### **INDOOR / ARCHITECTURAL LUMINAIRES / HEXAGON**

#### Item code 86.A002.1401.02





- Installation and wiring of luminaire must be in accordance with all applicable local codes.
- Installation, inspection, and maintenance of luminaires should be performed by a qualified electrician.
- DO NOT make or alter any open holes in the luminaire. Do not modify the luminaire.
- DO NOT install damaged product.
- Make sure electrical power is OFF before and during installation and maintenance.
- Make sure the equipment is properly grounded.
- Make sure the supply voltage is same as the rated fixture voltage.





### Installation-Profile connection









#### Installation-Cover





#### Installation-End cap







# Installation-Screws ceiling

















## Installation-Pendant with ceiling box



















## Installation-C Clip ceiling