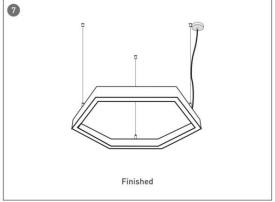

URAL LUMINAIRES / HEXAGON**

#### Item code 86.A002.1401.02





- Installation and wiring of luminaire must be in accordance with all applicable local codes.
- Installation, inspection, and maintenance of luminaires should be performed by a qualified electrician.
- DO NOT make or alter any open holes in the luminaire. Do not modify the luminaire.
- DO NOT install damaged product.
- Make sure electrical power is OFF before and during installation and maintenance.
- Make sure the equipment is properly grounded.
- Make sure the supply voltage is same as the rated fixture voltage.





### Installation-Profile connection









#### Installation-Cover





#### Installation-End cap







# Installation-Screws ceiling

















## Installation-Pendant with ceiling box



















## Installation-C Clip ceiling