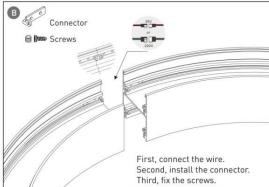

#### **INDOOR / ARCHITECTURAL LUMINAIRES / HEXAGON**

#### Item code 86.A002.1401.02





- Installation and wiring of luminaire must be in accordance with all applicable local codes.
- Installation, inspection, and maintenance of luminaires should be performed by a qualified electrician.
- DO NOT make or alter any open holes in the luminaire. Do not modify the luminaire.
- DO NOT install damaged product.
- Make sure electrical power is OFF before and during installation and maintenance.
- Make sure the equipment is properly grounded.
- Make sure the supply voltage is same as the rated fixture voltage.





### Installation-Profile connection









#### Installation-Cover





#### Installation-End cap







# Installation-Screws ceiling

















## Installation-Pendant with ceiling box



















## Installation-C Clip ceiling