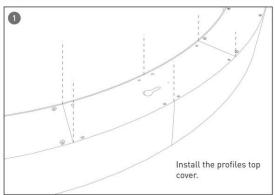

#### **INDOOR / ARCHITECTURAL LUMINAIRES / HEXAGON**

#### Item code 86.A002.1401.02





- Installation and wiring of luminaire must be in accordance with all applicable local codes.
- Installation, inspection, and maintenance of luminaires should be performed by a qualified electrician.
- DO NOT make or alter any open holes in the luminaire. Do not modify the luminaire.
- DO NOT install damaged product.
- Make sure electrical power is OFF before and during installation and maintenance.
- Make sure the equipment is properly grounded.
- Make sure the supply voltage is same as the rated fixture voltage.





### Installation-Profile connection









#### Installation-Cover





#### Installation-End cap







# Installation-Screws ceiling

















## Installation-Pendant with ceiling box



















## Installation-C Clip ceiling