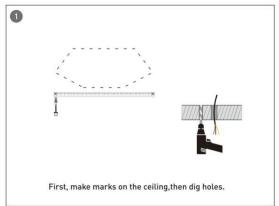

em code 86.A002.1401.02





- Installation and wiring of luminaire must be in accordance with all applicable local codes.
- Installation, inspection, and maintenance of luminaires should be performed by a qualified electrician.
- DO NOT make or alter any open holes in the luminaire. Do not modify the luminaire.
- DO NOT install damaged product.
- Make sure electrical power is OFF before and during installation and maintenance.
- Make sure the equipment is properly grounded.
- Make sure the supply voltage is same as the rated fixture voltage.





### Installation-Profile connection









#### Installation-Cover





#### Installation-End cap







# Installation-Screws ceiling

















## Installation-Pendant with ceiling box



















## Installation-C Clip ceiling