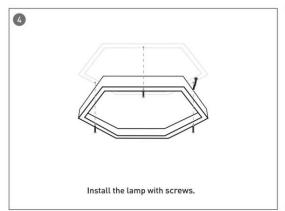

#### **INDOOR / ARCHITECTURAL LUMINAIRES / HEXAGON**

#### Item code 86.A002.1401.02





- Installation and wiring of luminaire must be in accordance with all applicable local codes.
- Installation, inspection, and maintenance of luminaires should be performed by a qualified electrician.
- DO NOT make or alter any open holes in the luminaire. Do not modify the luminaire.
- DO NOT install damaged product.
- Make sure electrical power is OFF before and during installation and maintenance.
- Make sure the equipment is properly grounded.
- Make sure the supply voltage is same as the rated fixture voltage.





### Installation-Profile connection









#### Installation-Cover





#### Installation-End cap







# Installation-Screws ceiling

















## Installation-Pendant with ceiling box



















## Installation-C Clip ceiling