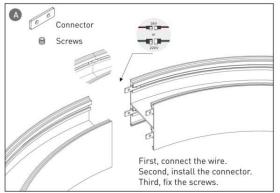

#### **INDOOR / ARCHITECTURAL LUMINAIRES / HEXAGON**

#### Item code 86.A002.1401.02





- Installation and wiring of luminaire must be in accordance with all applicable local codes.
- Installation, inspection, and maintenance of luminaires should be performed by a qualified electrician.
- DO NOT make or alter any open holes in the luminaire. Do not modify the luminaire.
- DO NOT install damaged product.
- Make sure electrical power is OFF before and during installation and maintenance.
- Make sure the equipment is properly grounded.
- Make sure the supply voltage is same as the rated fixture voltage.





### Installation-Profile connection









#### Installation-Cover





#### Installation-End cap







# Installation-Screws ceiling

















## Installation-Pendant with ceiling box



















## Installation-C Clip ceiling