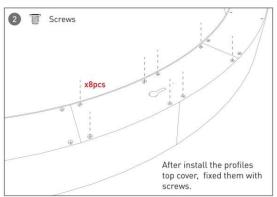

#### **INDOOR / ARCHITECTURAL LUMINAIRES / HEXAGON**

#### Item code 86.A002.1401.02





- Installation and wiring of luminaire must be in accordance with all applicable local codes.
- Installation, inspection, and maintenance of luminaires should be performed by a qualified electrician.
- DO NOT make or alter any open holes in the luminaire. Do not modify the luminaire.
- DO NOT install damaged product.
- Make sure electrical power is OFF before and during installation and maintenance.
- Make sure the equipment is properly grounded.
- Make sure the supply voltage is same as the rated fixture voltage.





### Installation-Profile connection









#### Installation-Cover





#### Installation-End cap







# Installation-Screws ceiling

















## Installation-Pendant with ceiling box



















## Installation-C Clip ceiling