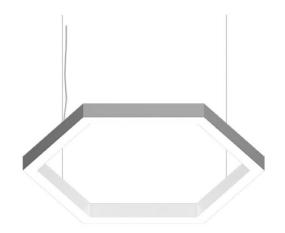

## Hexagon

Lavov architectural lumnaire from the family Hexagon with a power of 30W and a difuse lighting distribution. With a real lumen output of 3000lm. Made in Extruded aluminium and PC diffuser and finished in silver color. Driver ON-OFF.