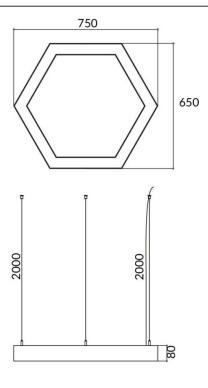

## Hexagon

Lavov architectural lumnaire from the family Hexagon with a power of 30W and a difuse lighting distribution. With a real lumen output of 3000lm. Made in Extruded aluminium and PC diffuser and finished in silver color. Driver ON-OFF.