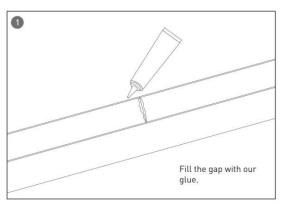

#### **INDOOR / ARCHITECTURAL LUMINAIRES / HEXAGON**

#### Item code 86.A002.1401.03





- Installation and wiring of luminaire must be in accordance with all applicable local codes.
- Installation, inspection, and maintenance of luminaires should be performed by a qualified electrician.
- DO NOT make or alter any open holes in the luminaire. Do not modify the luminaire.
- DO NOT install damaged product.
- Make sure electrical power is OFF before and during installation and maintenance.
- Make sure the equipment is properly grounded.
- Make sure the supply voltage is same as the rated fixture voltage.





### Installation-Profile connection









#### Installation-Cover





#### Installation-End cap







# Installation-Screws ceiling

















## Installation-Pendant with ceiling box



















## Installation-C Clip ceiling