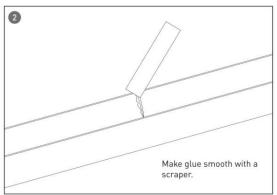

#### **INDOOR / ARCHITECTURAL LUMINAIRES / HEXAGON**

#### Item code 86.A002.1401.03





- Installation and wiring of luminaire must be in accordance with all applicable local codes.
- Installation, inspection, and maintenance of luminaires should be performed by a qualified electrician.
- DO NOT make or alter any open holes in the luminaire. Do not modify the luminaire.
- DO NOT install damaged product.
- Make sure electrical power is OFF before and during installation and maintenance.
- Make sure the equipment is properly grounded.
- Make sure the supply voltage is same as the rated fixture voltage.





### Installation-Profile connection









#### Installation-Cover





#### Installation-End cap







# Installation-Screws ceiling

















## Installation-Pendant with ceiling box



















## Installation-C Clip ceiling