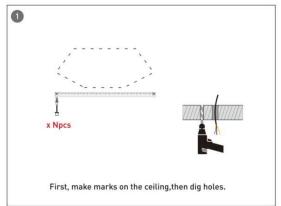

#### **INDOOR / ARCHITECTURAL LUMINAIRES / HEXAGON**

#### Item code 86.A002.1401.03





- Installation and wiring of luminaire must be in accordance with all applicable local codes.
- Installation, inspection, and maintenance of luminaires should be performed by a qualified electrician.
- DO NOT make or alter any open holes in the luminaire. Do not modify the luminaire.
- DO NOT install damaged product.
- Make sure electrical power is OFF before and during installation and maintenance.
- Make sure the equipment is properly grounded.
- Make sure the supply voltage is same as the rated fixture voltage.





### Installation-Profile connection









#### Installation-Cover





#### Installation-End cap







# Installation-Screws ceiling

















## Installation-Pendant with ceiling box



















## Installation-C Clip ceiling