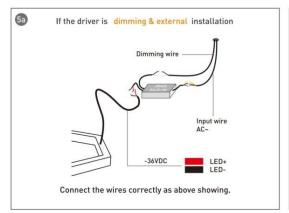

86.A002.1401.03





- Installation and wiring of luminaire must be in accordance with all applicable local codes.
- Installation, inspection, and maintenance of luminaires should be performed by a qualified electrician.
- DO NOT make or alter any open holes in the luminaire. Do not modify the luminaire.
- DO NOT install damaged product.
- Make sure electrical power is OFF before and during installation and maintenance.
- Make sure the equipment is properly grounded.
- Make sure the supply voltage is same as the rated fixture voltage.





### Installation-Profile connection









#### Installation-Cover





#### Installation-End cap







# Installation-Screws ceiling

















## Installation-Pendant with ceiling box



















## Installation-C Clip ceiling