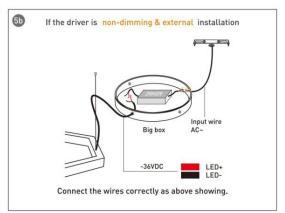

TECTURAL LUMINAIRES / HEXAGON**

#### Item code 86.A002.1401.03





- Installation and wiring of luminaire must be in accordance with all applicable local codes.
- Installation, inspection, and maintenance of luminaires should be performed by a qualified electrician.
- DO NOT make or alter any open holes in the luminaire. Do not modify the luminaire.
- DO NOT install damaged product.
- Make sure electrical power is OFF before and during installation and maintenance.
- Make sure the equipment is properly grounded.
- Make sure the supply voltage is same as the rated fixture voltage.





### Installation-Profile connection









#### Installation-Cover





#### Installation-End cap







# Installation-Screws ceiling

















## Installation-Pendant with ceiling box



















## Installation-C Clip ceiling