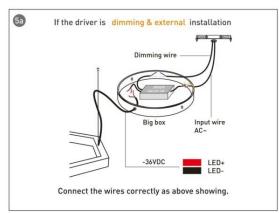

HITECTURAL LUMINAIRES / HEXAGON**

#### Item code 86.A002.1401.03





- Installation and wiring of luminaire must be in accordance with all applicable local codes.
- Installation, inspection, and maintenance of luminaires should be performed by a qualified electrician.
- DO NOT make or alter any open holes in the luminaire. Do not modify the luminaire.
- DO NOT install damaged product.
- Make sure electrical power is OFF before and during installation and maintenance.
- Make sure the equipment is properly grounded.
- Make sure the supply voltage is same as the rated fixture voltage.





### Installation-Profile connection









#### Installation-Cover





#### Installation-End cap







# Installation-Screws ceiling

















## Installation-Pendant with ceiling box



















## Installation-C Clip ceiling