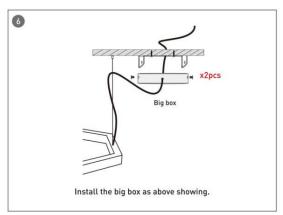

CTURAL LUMINAIRES / HEXAGON**

#### Item code 86.A002.1401.03





- Installation and wiring of luminaire must be in accordance with all applicable local codes.
- Installation, inspection, and maintenance of luminaires should be performed by a qualified electrician.
- DO NOT make or alter any open holes in the luminaire. Do not modify the luminaire.
- DO NOT install damaged product.
- Make sure electrical power is OFF before and during installation and maintenance.
- Make sure the equipment is properly grounded.
- Make sure the supply voltage is same as the rated fixture voltage.





### Installation-Profile connection









#### Installation-Cover





#### Installation-End cap







# Installation-Screws ceiling

















## Installation-Pendant with ceiling box



















## Installation-C Clip ceiling