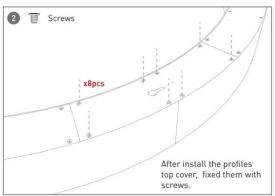

#### **INDOOR / ARCHITECTURAL LUMINAIRES / HEXAGON**

#### Item code 86.A002.1401.03





- Installation and wiring of luminaire must be in accordance with all applicable local codes.
- Installation, inspection, and maintenance of luminaires should be performed by a qualified electrician.
- DO NOT make or alter any open holes in the luminaire. Do not modify the luminaire.
- DO NOT install damaged product.
- Make sure electrical power is OFF before and during installation and maintenance.
- Make sure the equipment is properly grounded.
- Make sure the supply voltage is same as the rated fixture voltage.





### Installation-Profile connection









#### Installation-Cover





#### Installation-End cap







# Installation-Screws ceiling

















## Installation-Pendant with ceiling box



















## Installation-C Clip ceiling