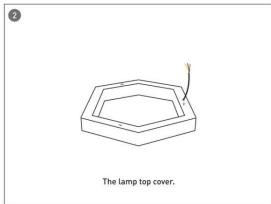

#### **INDOOR / ARCHITECTURAL LUMINAIRES / HEXAGON**

#### Item code 86.A002.1401.03





- Installation and wiring of luminaire must be in accordance with all applicable local codes.
- Installation, inspection, and maintenance of luminaires should be performed by a qualified electrician.
- DO NOT make or alter any open holes in the luminaire. Do not modify the luminaire.
- DO NOT install damaged product.
- Make sure electrical power is OFF before and during installation and maintenance.
- Make sure the equipment is properly grounded.
- Make sure the supply voltage is same as the rated fixture voltage.





### Installation-Profile connection









#### Installation-Cover





#### Installation-End cap







# Installation-Screws ceiling

















## Installation-Pendant with ceiling box



















## Installation-C Clip ceiling