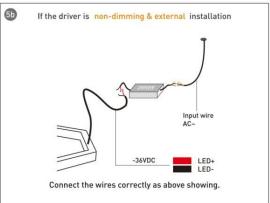

.A002.1401.03





- Installation and wiring of luminaire must be in accordance with all applicable local codes.
- Installation, inspection, and maintenance of luminaires should be performed by a qualified electrician.
- DO NOT make or alter any open holes in the luminaire. Do not modify the luminaire.
- DO NOT install damaged product.
- Make sure electrical power is OFF before and during installation and maintenance.
- Make sure the equipment is properly grounded.
- Make sure the supply voltage is same as the rated fixture voltage.





### Installation-Profile connection









#### Installation-Cover





#### Installation-End cap







# Installation-Screws ceiling

















## Installation-Pendant with ceiling box



















## Installation-C Clip ceiling