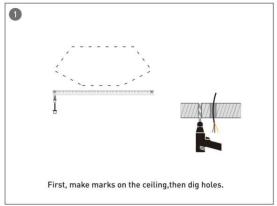

em code 86.A002.1401.03





- Installation and wiring of luminaire must be in accordance with all applicable local codes.
- Installation, inspection, and maintenance of luminaires should be performed by a qualified electrician.
- DO NOT make or alter any open holes in the luminaire. Do not modify the luminaire.
- DO NOT install damaged product.
- Make sure electrical power is OFF before and during installation and maintenance.
- Make sure the equipment is properly grounded.
- Make sure the supply voltage is same as the rated fixture voltage.





### Installation-Profile connection









#### Installation-Cover





#### Installation-End cap







# Installation-Screws ceiling

















## Installation-Pendant with ceiling box



















## Installation-C Clip ceiling