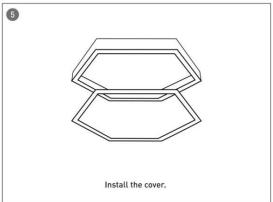

#### **INDOOR / ARCHITECTURAL LUMINAIRES / HEXAGON**

#### Item code 86.A002.1401.03





- Installation and wiring of luminaire must be in accordance with all applicable local codes.
- Installation, inspection, and maintenance of luminaires should be performed by a qualified electrician.
- DO NOT make or alter any open holes in the luminaire. Do not modify the luminaire.
- DO NOT install damaged product.
- Make sure electrical power is OFF before and during installation and maintenance.
- Make sure the equipment is properly grounded.
- Make sure the supply voltage is same as the rated fixture voltage.





### Installation-Profile connection









#### Installation-Cover





#### Installation-End cap







# Installation-Screws ceiling

















## Installation-Pendant with ceiling box



















## Installation-C Clip ceiling