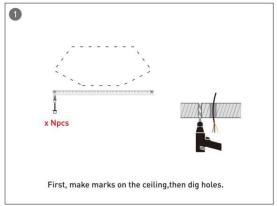

OR / ARCHITECTURAL LUMINAIRES / HEXAGON**

#### Item code 86.A002.1401.03





- Installation and wiring of luminaire must be in accordance with all applicable local codes.
- Installation, inspection, and maintenance of luminaires should be performed by a qualified electrician.
- DO NOT make or alter any open holes in the luminaire. Do not modify the luminaire.
- DO NOT install damaged product.
- Make sure electrical power is OFF before and during installation and maintenance.
- Make sure the equipment is properly grounded.
- Make sure the supply voltage is same as the rated fixture voltage.





### Installation-Profile connection









#### Installation-Cover





#### Installation-End cap







# Installation-Screws ceiling

















## Installation-Pendant with ceiling box



















## Installation-C Clip ceiling