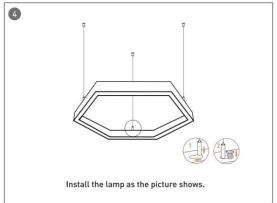

RCHITECTURAL LUMINAIRES / HEXAGON**

#### Item code 86.A002.1401.03





- Installation and wiring of luminaire must be in accordance with all applicable local codes.
- Installation, inspection, and maintenance of luminaires should be performed by a qualified electrician.
- DO NOT make or alter any open holes in the luminaire. Do not modify the luminaire.
- DO NOT install damaged product.
- Make sure electrical power is OFF before and during installation and maintenance.
- Make sure the equipment is properly grounded.
- Make sure the supply voltage is same as the rated fixture voltage.





### Installation-Profile connection









#### Installation-Cover





#### Installation-End cap







# Installation-Screws ceiling

















## Installation-Pendant with ceiling box



















## Installation-C Clip ceiling