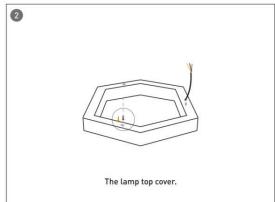

code 86.A002.1401.03





- Installation and wiring of luminaire must be in accordance with all applicable local codes.
- Installation, inspection, and maintenance of luminaires should be performed by a qualified electrician.
- DO NOT make or alter any open holes in the luminaire. Do not modify the luminaire.
- DO NOT install damaged product.
- Make sure electrical power is OFF before and during installation and maintenance.
- Make sure the equipment is properly grounded.
- Make sure the supply voltage is same as the rated fixture voltage.





### Installation-Profile connection









#### Installation-Cover





#### Installation-End cap







# Installation-Screws ceiling

















## Installation-Pendant with ceiling box



















## Installation-C Clip ceiling