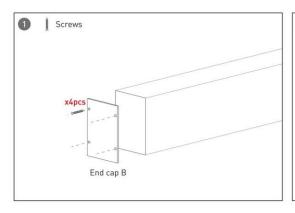

#### **INDOOR / ARCHITECTURAL LUMINAIRES / HEXAGON**

#### Item code 86.A002.1401.03





- Installation and wiring of luminaire must be in accordance with all applicable local codes.
- Installation, inspection, and maintenance of luminaires should be performed by a qualified electrician.
- DO NOT make or alter any open holes in the luminaire. Do not modify the luminaire.
- DO NOT install damaged product.
- Make sure electrical power is OFF before and during installation and maintenance.
- Make sure the equipment is properly grounded.
- Make sure the supply voltage is same as the rated fixture voltage.





### Installation-Profile connection









#### Installation-Cover





#### Installation-End cap







# Installation-Screws ceiling

















## Installation-Pendant with ceiling box



















## Installation-C Clip ceiling