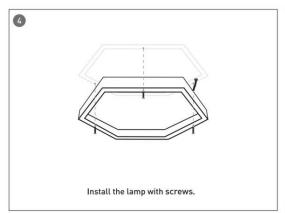

#### **INDOOR / ARCHITECTURAL LUMINAIRES / HEXAGON**

#### Item code 86.A002.1401.03





- Installation and wiring of luminaire must be in accordance with all applicable local codes.
- Installation, inspection, and maintenance of luminaires should be performed by a qualified electrician.
- DO NOT make or alter any open holes in the luminaire. Do not modify the luminaire.
- DO NOT install damaged product.
- Make sure electrical power is OFF before and during installation and maintenance.
- Make sure the equipment is properly grounded.
- Make sure the supply voltage is same as the rated fixture voltage.





### Installation-Profile connection









#### Installation-Cover





#### Installation-End cap







# Installation-Screws ceiling

















## Installation-Pendant with ceiling box



















## Installation-C Clip ceiling