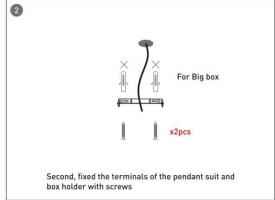

/ ARCHITECTURAL LUMINAIRES / HEXAGON**

#### Item code 86.A002.1401.03





- Installation and wiring of luminaire must be in accordance with all applicable local codes.
- Installation, inspection, and maintenance of luminaires should be performed by a qualified electrician.
- DO NOT make or alter any open holes in the luminaire. Do not modify the luminaire.
- DO NOT install damaged product.
- Make sure electrical power is OFF before and during installation and maintenance.
- Make sure the equipment is properly grounded.
- Make sure the supply voltage is same as the rated fixture voltage.





### Installation-Profile connection









#### Installation-Cover





#### Installation-End cap







# Installation-Screws ceiling

















## Installation-Pendant with ceiling box



















## Installation-C Clip ceiling