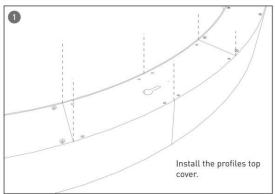

#### **INDOOR / ARCHITECTURAL LUMINAIRES / HEXAGON**

#### Item code 86.A002.1401.03





- Installation and wiring of luminaire must be in accordance with all applicable local codes.
- Installation, inspection, and maintenance of luminaires should be performed by a qualified electrician.
- DO NOT make or alter any open holes in the luminaire. Do not modify the luminaire.
- DO NOT install damaged product.
- Make sure electrical power is OFF before and during installation and maintenance.
- Make sure the equipment is properly grounded.
- Make sure the supply voltage is same as the rated fixture voltage.





### Installation-Profile connection









#### Installation-Cover





#### Installation-End cap







# Installation-Screws ceiling

















## Installation-Pendant with ceiling box



















## Installation-C Clip ceiling