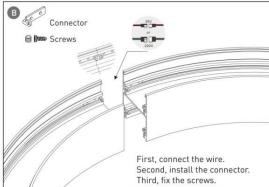

#### **INDOOR / ARCHITECTURAL LUMINAIRES / HEXAGON**

#### Item code 86.A002.1401.03





- Installation and wiring of luminaire must be in accordance with all applicable local codes.
- Installation, inspection, and maintenance of luminaires should be performed by a qualified electrician.
- DO NOT make or alter any open holes in the luminaire. Do not modify the luminaire.
- DO NOT install damaged product.
- Make sure electrical power is OFF before and during installation and maintenance.
- Make sure the equipment is properly grounded.
- Make sure the supply voltage is same as the rated fixture voltage.





### Installation-Profile connection









#### Installation-Cover





#### Installation-End cap







# Installation-Screws ceiling

















## Installation-Pendant with ceiling box



















## Installation-C Clip ceiling