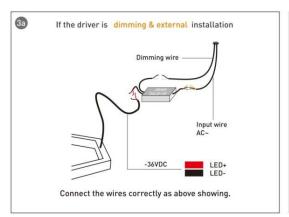

#### **INDOOR / ARCHITECTURAL LUMINAIRES / HEXAGON**

#### Item code 86.A002.1401.03





- Installation and wiring of luminaire must be in accordance with all applicable local codes.
- Installation, inspection, and maintenance of luminaires should be performed by a qualified electrician.
- DO NOT make or alter any open holes in the luminaire. Do not modify the luminaire.
- DO NOT install damaged product.
- Make sure electrical power is OFF before and during installation and maintenance.
- Make sure the equipment is properly grounded.
- Make sure the supply voltage is same as the rated fixture voltage.





### Installation-Profile connection









#### Installation-Cover





#### Installation-End cap







# Installation-Screws ceiling

















## Installation-Pendant with ceiling box



















## Installation-C Clip ceiling