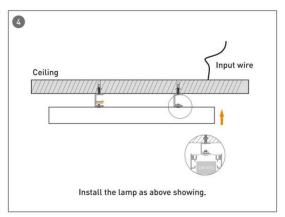

e 86.A002.1401.03





- Installation and wiring of luminaire must be in accordance with all applicable local codes.
- Installation, inspection, and maintenance of luminaires should be performed by a qualified electrician.
- DO NOT make or alter any open holes in the luminaire. Do not modify the luminaire.
- DO NOT install damaged product.
- Make sure electrical power is OFF before and during installation and maintenance.
- Make sure the equipment is properly grounded.
- Make sure the supply voltage is same as the rated fixture voltage.





### Installation-Profile connection









#### Installation-Cover





#### Installation-End cap







# Installation-Screws ceiling

















## Installation-Pendant with ceiling box



















## Installation-C Clip ceiling