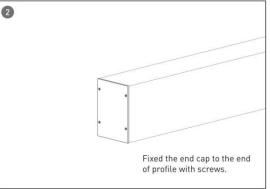

#### **INDOOR / ARCHITECTURAL LUMINAIRES / HEXAGON**

#### Item code 86.A002.1401.03





- Installation and wiring of luminaire must be in accordance with all applicable local codes.
- Installation, inspection, and maintenance of luminaires should be performed by a qualified electrician.
- DO NOT make or alter any open holes in the luminaire. Do not modify the luminaire.
- DO NOT install damaged product.
- Make sure electrical power is OFF before and during installation and maintenance.
- Make sure the equipment is properly grounded.
- Make sure the supply voltage is same as the rated fixture voltage.





### Installation-Profile connection









#### Installation-Cover





#### Installation-End cap







# Installation-Screws ceiling

















## Installation-Pendant with ceiling box



















## Installation-C Clip ceiling