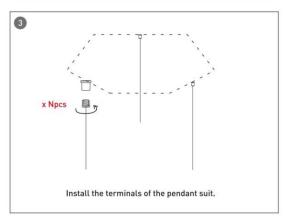

ARCHITECTURAL LUMINAIRES / HEXAGON**

#### Item code 86.A002.1401.03





- Installation and wiring of luminaire must be in accordance with all applicable local codes.
- Installation, inspection, and maintenance of luminaires should be performed by a qualified electrician.
- DO NOT make or alter any open holes in the luminaire. Do not modify the luminaire.
- DO NOT install damaged product.
- Make sure electrical power is OFF before and during installation and maintenance.
- Make sure the equipment is properly grounded.
- Make sure the supply voltage is same as the rated fixture voltage.





### Installation-Profile connection









#### Installation-Cover





#### Installation-End cap







# Installation-Screws ceiling

















## Installation-Pendant with ceiling box



















## Installation-C Clip ceiling