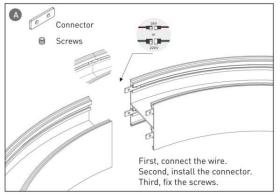

#### **INDOOR / ARCHITECTURAL LUMINAIRES / HEXAGON**

#### Item code 86.A002.1401.03





- Installation and wiring of luminaire must be in accordance with all applicable local codes.
- Installation, inspection, and maintenance of luminaires should be performed by a qualified electrician.
- DO NOT make or alter any open holes in the luminaire. Do not modify the luminaire.
- DO NOT install damaged product.
- Make sure electrical power is OFF before and during installation and maintenance.
- Make sure the equipment is properly grounded.
- Make sure the supply voltage is same as the rated fixture voltage.





### Installation-Profile connection









#### Installation-Cover





#### Installation-End cap







# Installation-Screws ceiling

















## Installation-Pendant with ceiling box



















## Installation-C Clip ceiling