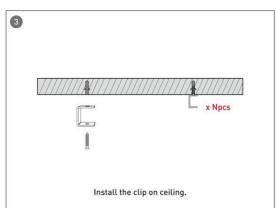

ode 86.A002.1401.03





- Installation and wiring of luminaire must be in accordance with all applicable local codes.
- Installation, inspection, and maintenance of luminaires should be performed by a qualified electrician.
- DO NOT make or alter any open holes in the luminaire. Do not modify the luminaire.
- DO NOT install damaged product.
- Make sure electrical power is OFF before and during installation and maintenance.
- Make sure the equipment is properly grounded.
- Make sure the supply voltage is same as the rated fixture voltage.





### Installation-Profile connection









#### Installation-Cover





#### Installation-End cap







# Installation-Screws ceiling

















## Installation-Pendant with ceiling box



















## Installation-C Clip ceiling