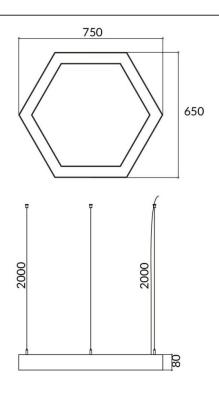

## Hexagon

Lavov architectural lumnaire from the family Hexagon with a power of 30W and a difuse lighting distribution.With a real lumen output of 3000lm. Made in Extruded aluminium and PC diffuser and finished in white color. Driver DALI.

## Scheme

| Product                   |                    |
|---------------------------|--------------------|
| Real power (W)            | 30W                |
| Real luminous flux (Lm)   | 3000               |
| Colour                    | white              |
| Chip Brand                | Sanan              |
| Control gear included     | yes                |
| Control gear              | DALI               |
| Power Factor              | >0,95              |
| Flicker Free              | yes                |
| Average life time (h)     | L80 B20, 50,000hrs |
| Colour temperature (K)    | 4000K              |
| Colour consistency (SDCM) | SDCM<3             |
| CRI                       | 80                 |
|                           |                    |