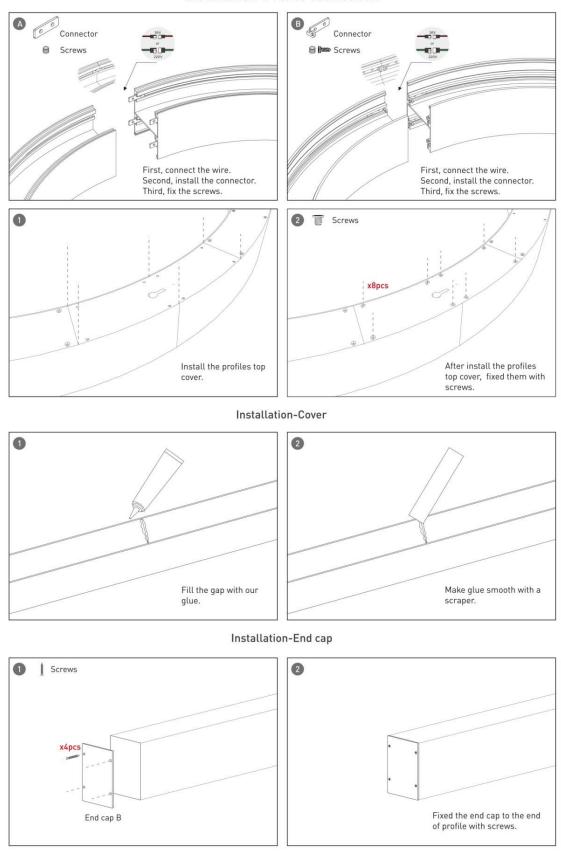

Installation-Profile connection

Installation-Screws ceiling

Installation-Pendant with ceiling box

Installation-C Clip ceiling