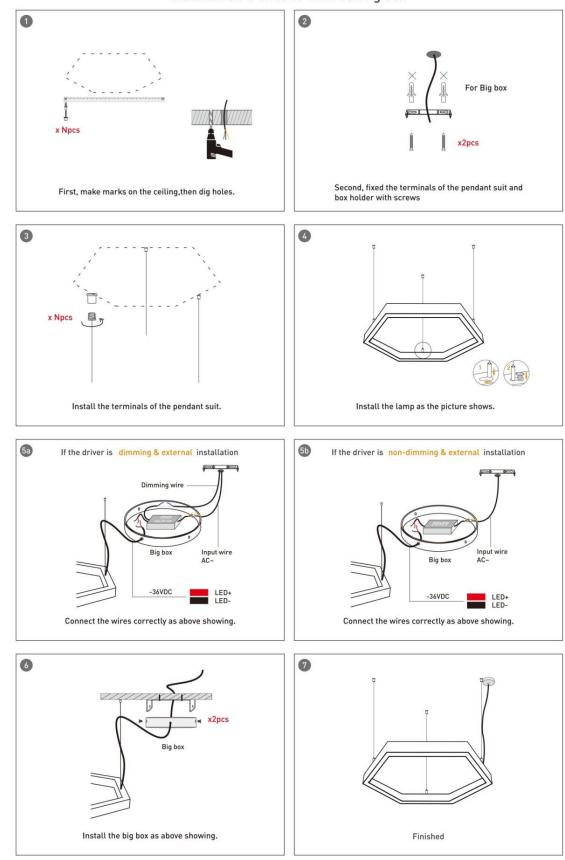

Installation-Profile connection

Installation-Screws ceiling

Installation-Pendant with ceiling box

Installation-C Clip ceiling