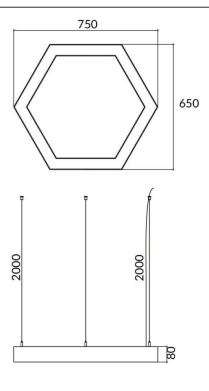

## Hexagon

Lavov architectural lumnaire from the family Hexagon with a power of 30W and a difuse lighting distribution. With a real lumen output of 3000lm. Made in Extruded aluminium and PC diffuser and finished in black color. Driver DALI.