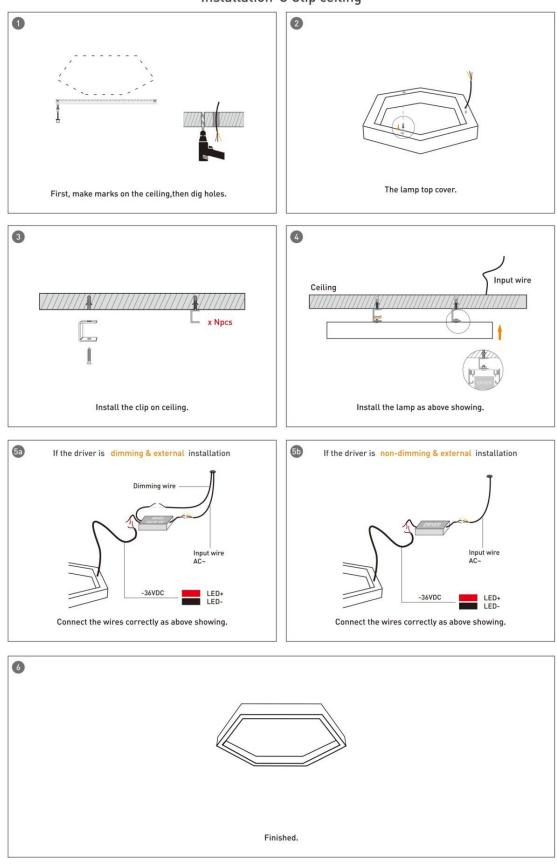

Installation-Profile connection

Item code 86.A002.1403.02

Installation-Screws ceiling

Item code 86.A002.1403.02

Installation-Pendant with ceiling box

Item code 86.A002.1403.02

Installation-C Clip ceiling