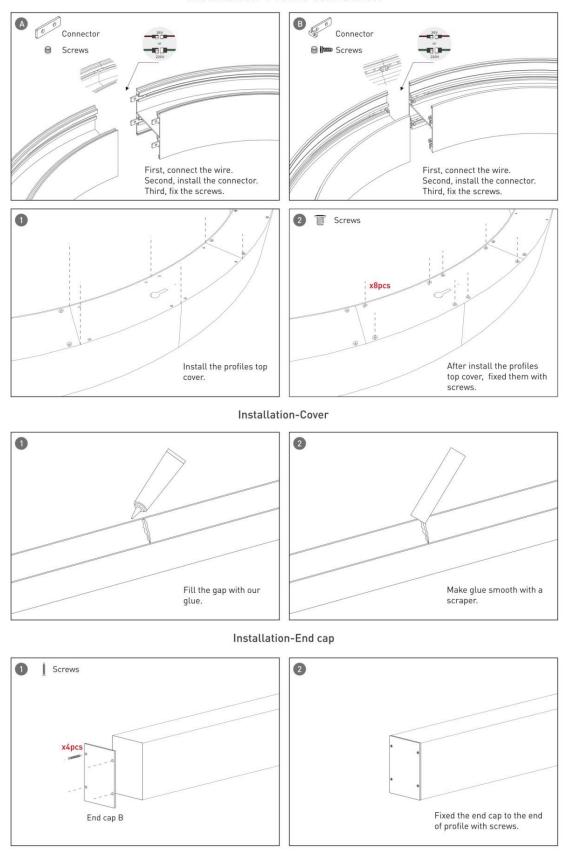

Installation-Profile connection

Item code 86.A002.1403.02

Installation-Screws ceiling

Item code 86.A002.1403.02

Installation-Pendant with ceiling box

Item code 86.A002.1403.02

Installation-C Clip ceiling