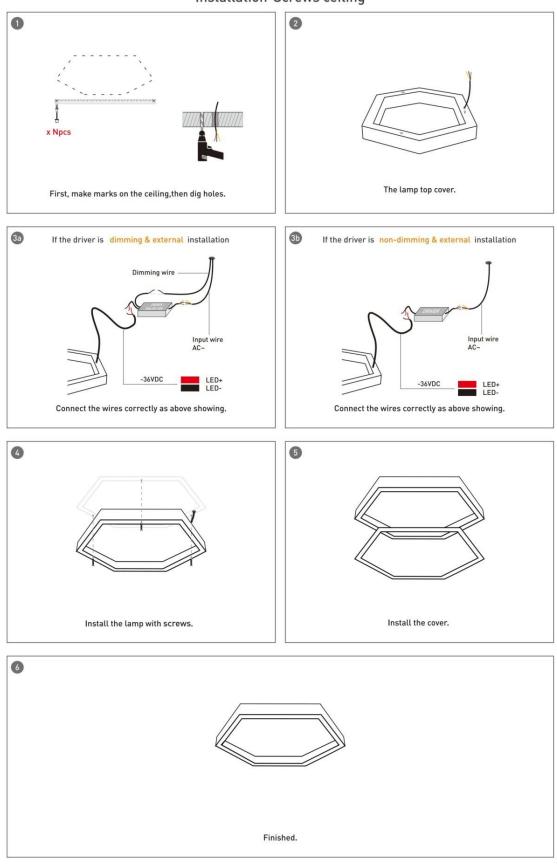

Installation-Profile connection

Item code 86.A002.1403.02

Installation-Screws ceiling

Item code 86.A002.1403.02

Installation-Pendant with ceiling box

Item code 86.A002.1403.02

Installation-C Clip ceiling