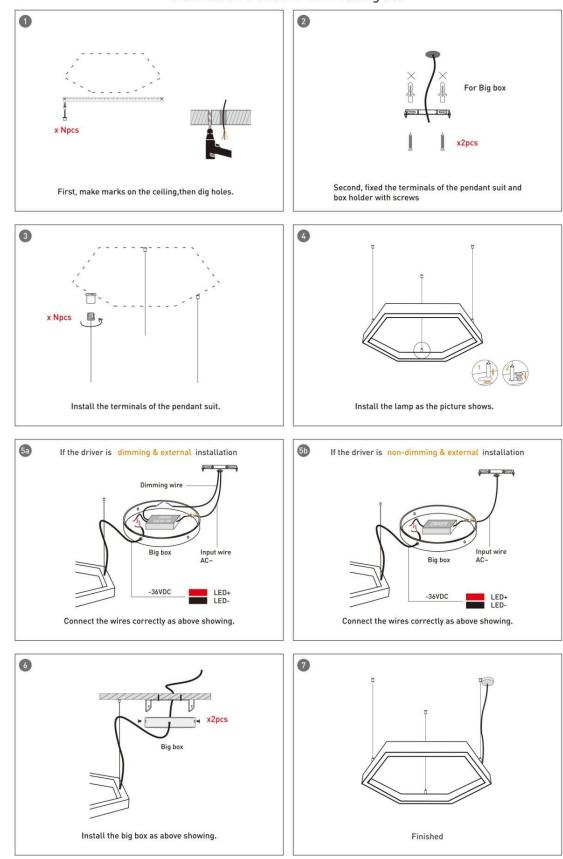

Installation-Profile connection

Item code 86.A002.1403.02

Installation-Screws ceiling

Item code 86.A002.1403.02

Installation-Pendant with ceiling box

Item code 86.A002.1403.02

Installation-C Clip ceiling