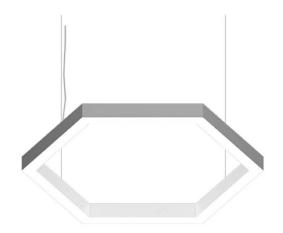

## Hexagon

Lavov architectural lumnaire from the family Hexagon with a power of 30W and a difuse lighting distribution. With a real lumen output of 3000lm. Made in Extruded aluminium and PC diffuser and finished in silver color. Driver DALI.