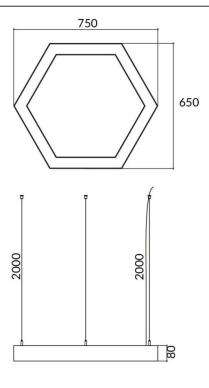

## Hexagon

Lavov architectural lumnaire from the family Hexagon with a power of 30W and a difuse lighting distribution. With a real lumen output of 3000lm. Made in Extruded aluminium and PC diffuser and finished in silver color. Driver DALI.