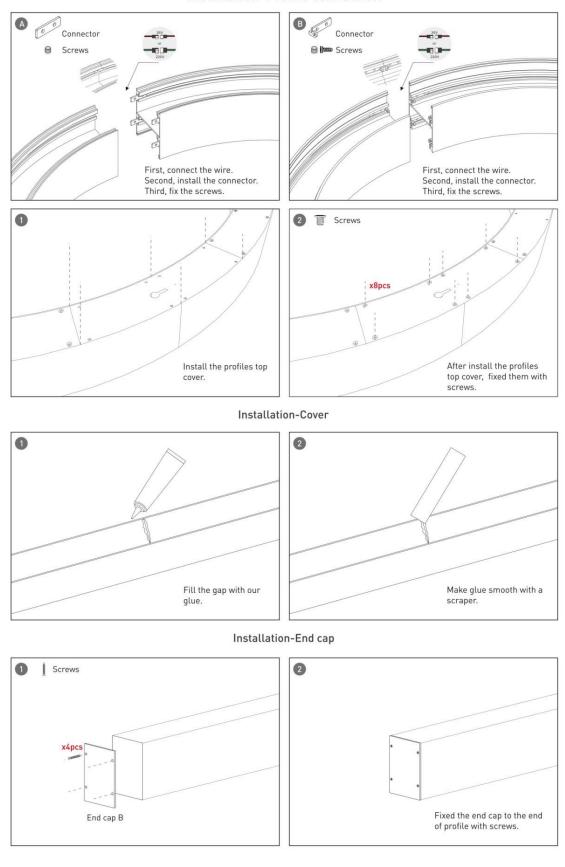

Installation-Profile connection

Item code 86.A002.1403.03

Installation-Screws ceiling

Item code 86.A002.1403.03

Installation-Pendant with ceiling box

Item code 86.A002.1403.03

Installation-C Clip ceiling