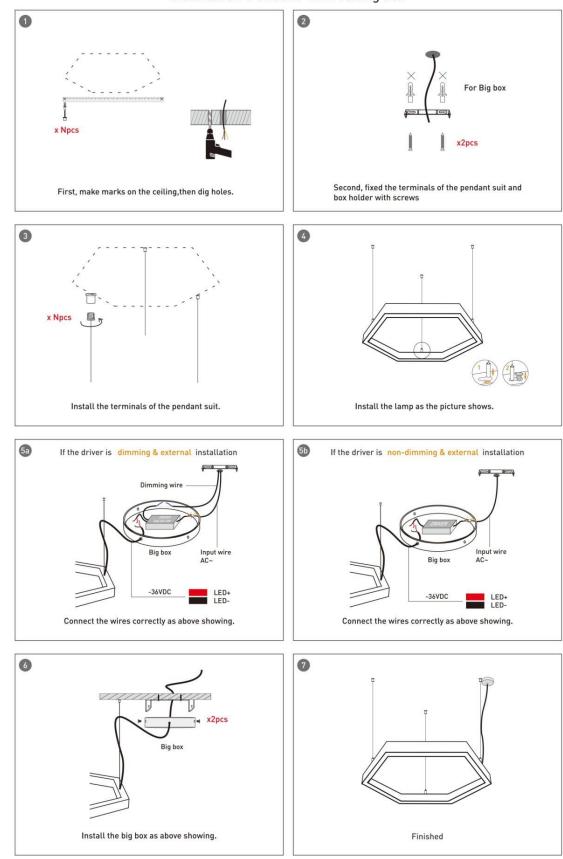

Installation-Profile connection

Item code 86.A002.1403.03

Installation-Screws ceiling

Item code 86.A002.1403.03

Installation-Pendant with ceiling box

Item code 86.A002.1403.03

Installation-C Clip ceiling