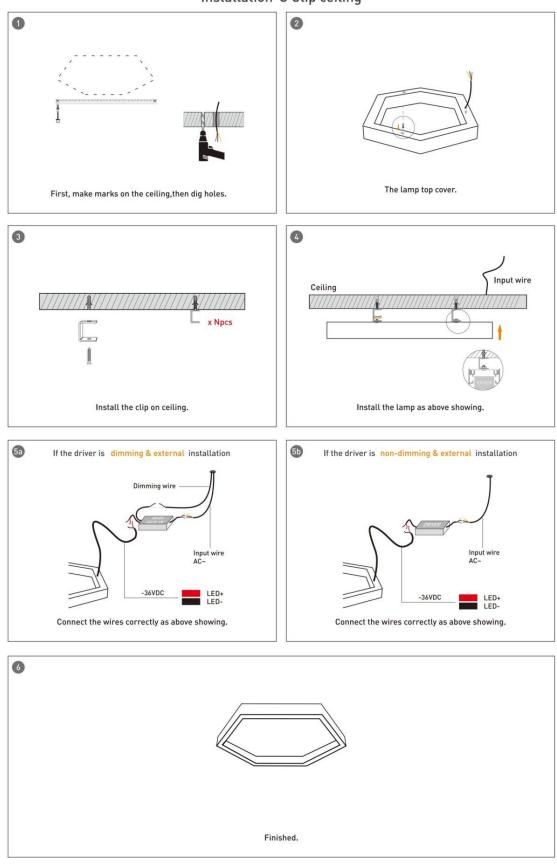

Installation-Profile connection

Item code 86.A002.1403.03

Installation-Screws ceiling

Item code 86.A002.1403.03

Installation-Pendant with ceiling box

Item code 86.A002.1403.03

Installation-C Clip ceiling