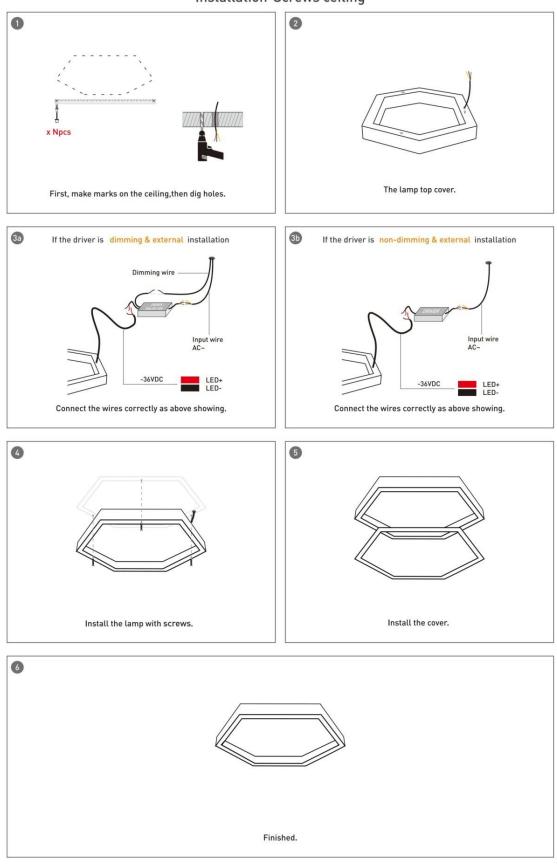

Installation-Profile connection

Item code 86.A002.1403.03

Installation-Screws ceiling

Item code 86.A002.1403.03

Installation-Pendant with ceiling box

Item code 86.A002.1403.03

Installation-C Clip ceiling