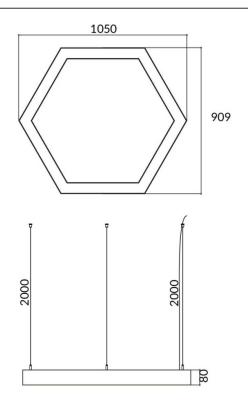

## Hexagon

Lavov architectural lumnaire from the family Hexagon with a power of 45W and a difuse lighting distribution. With a real lumen output of 4500lm. Made in Extruded aluminium and PC diffuser and finished in white color. Driver ON-OFF.