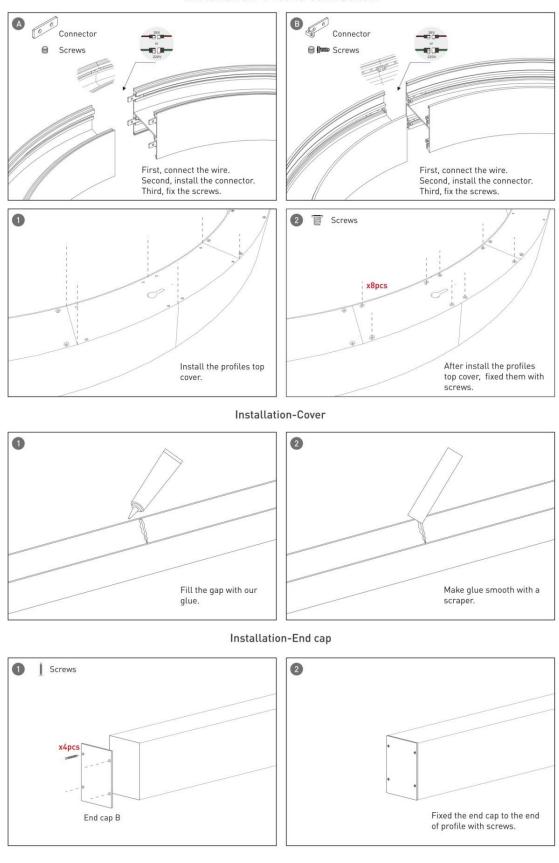

Installation-Profile connection

Installation-Screws ceiling

Installation-Pendant with ceiling box

Installation-C Clip ceiling