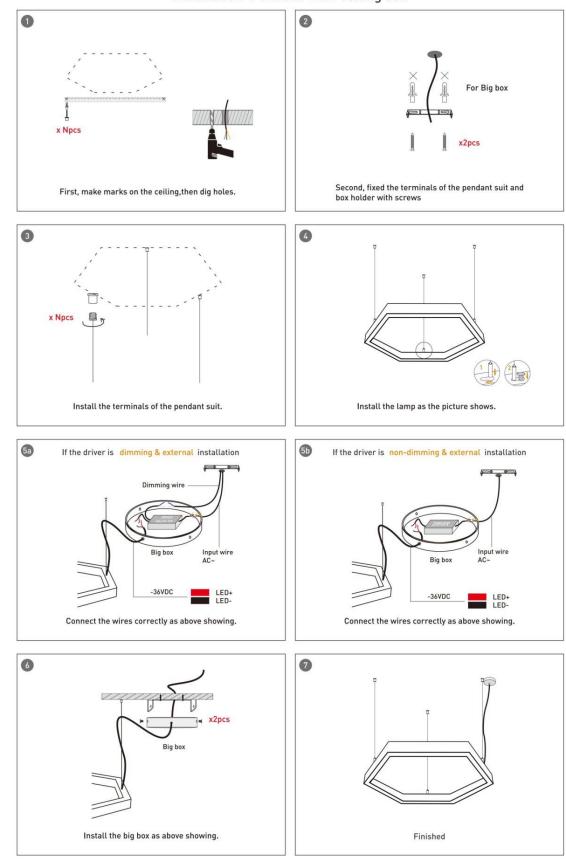

Installation-Profile connection

Installation-Screws ceiling

Installation-Pendant with ceiling box

Installation-C Clip ceiling