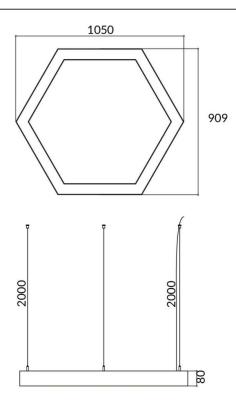

## Scheme

| Product                   |                    |
|---------------------------|--------------------|
| Real power (W)            | 45W                |
| Real luminous flux (Lm)   | 4500               |
| Colour                    | black              |
| Chip Brand                | Sanan              |
| Control gear included     | yes                |
| Control gear              | ON-OFF             |
| Power Factor              | >0,95              |
| Flicker Free              | yes                |
| Average life time (h)     | L80 B20, 50,000hrs |
| Colour temperature (K)    | 4000K              |
| Colour consistency (SDCM) | SDCM<3             |
| CRI                       | 80                 |