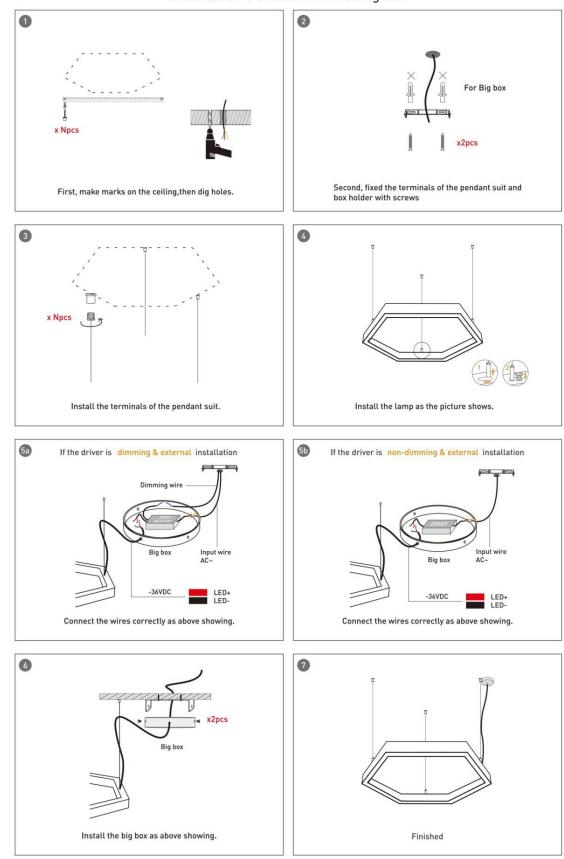

Installation-Profile connection

Installation-Screws ceiling

Installation-Pendant with ceiling box

Installation-C Clip ceiling