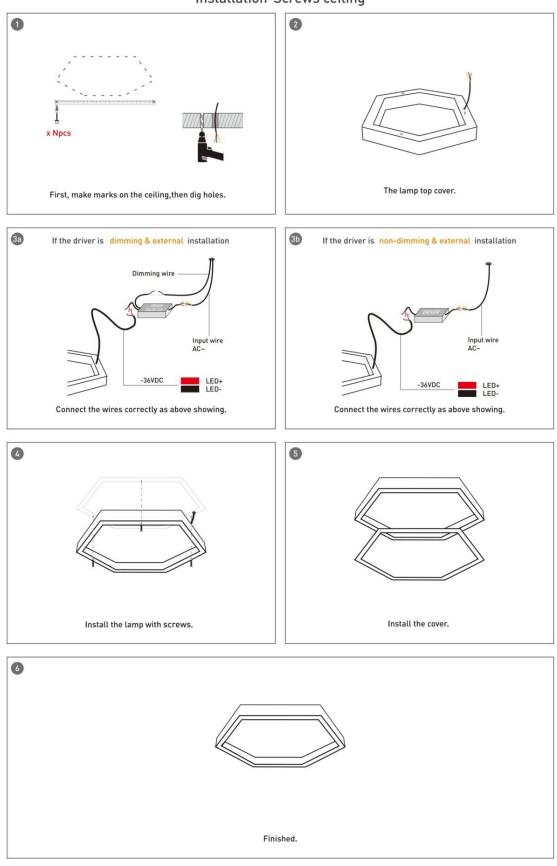

Installation-Profile connection

Installation-Screws ceiling

Installation-Pendant with ceiling box

Installation-C Clip ceiling