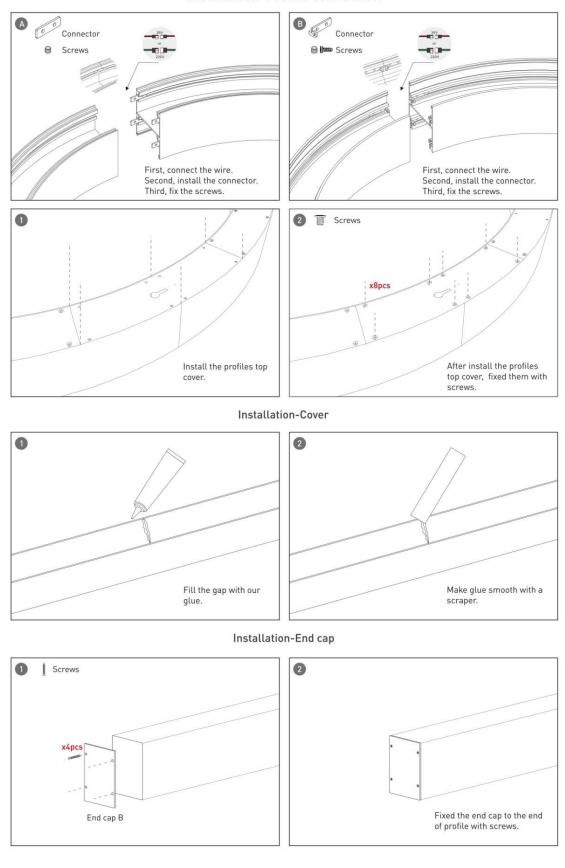

Installation-Profile connection

Installation-Screws ceiling

Installation-Pendant with ceiling box

Installation-C Clip ceiling