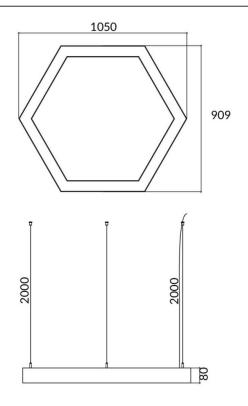

## Hexagon

Lavov architectural lumnaire from the family Hexagon with a power of 45W and a difuse lighting distribution. With a real lumen output of 4500lm. Made in Extruded aluminium and PC diffuser and finished in silver color. Driver ON-OFF.