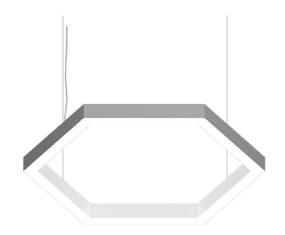

## Hexagon

Lavov architectural lumnaire from the family Hexagon with a power of 45W and a difuse lighting distribution. With a real lumen output of 4500lm. Made in Extruded aluminium and PC diffuser and finished in silver color. Driver ON-OFF.