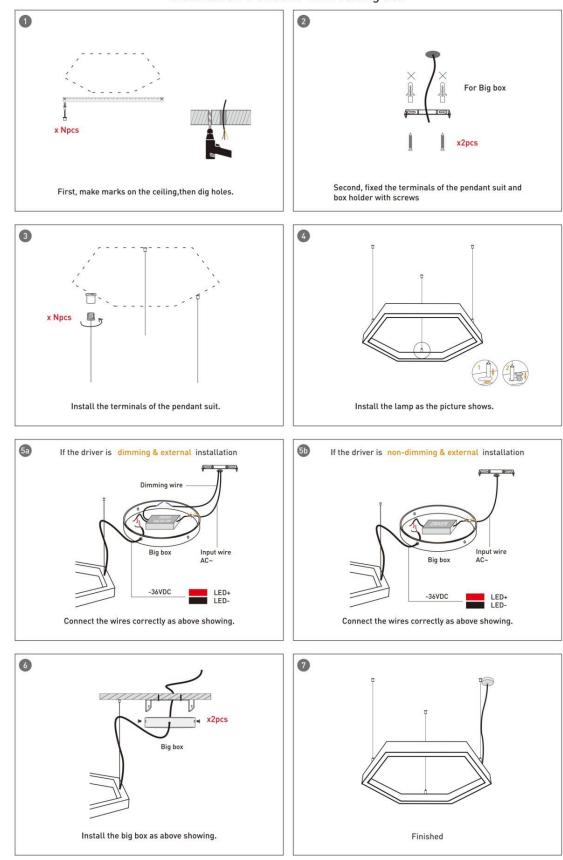

Installation-Profile connection

Installation-Screws ceiling

Installation-Pendant with ceiling box

Installation-C Clip ceiling