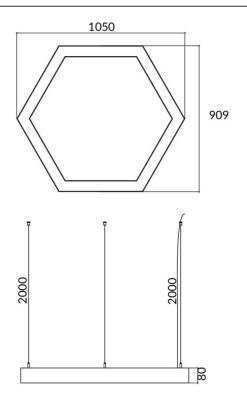

## **Scheme**

| Product                   |                    |  |
|---------------------------|--------------------|--|
| Real power (W)            | 45W                |  |
| Real luminous flux (Lm)   | 4500               |  |
| Colour                    | white              |  |
| Chip Brand                | Sanan              |  |
| Control gear included     | yes                |  |
| Control gear              | DALI               |  |
| Power Factor              | >0,95              |  |
| Flicker Free              | yes                |  |
| Average life time (h)     | L80 B20, 50,000hrs |  |
| Colour temperature (K)    | 4000K              |  |
| Colour consistency (SDCM) | SDCM<3             |  |
| CRI                       | 80                 |  |