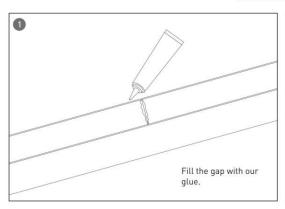

#### **INDOOR / ARCHITECTURAL LUMINAIRES / HEXAGON**

#### Item code 86.A002.2403.01





- Installation and wiring of luminaire must be in accordance with all applicable local codes.
- Installation, inspection, and maintenance of luminaires should be performed by a qualified electrician.
- DO NOT make or alter any open holes in the luminaire. Do not modify the luminaire.
- DO NOT install damaged product.
- Make sure electrical power is OFF before and during installation and maintenance.
- Make sure the equipment is properly grounded.
- Make sure the supply voltage is same as the rated fixture voltage.





### Installation-Profile connection









#### Installation-Cover





#### Installation-End cap







# Installation-Screws ceiling

















## Installation-Pendant with ceiling box



















## Installation-C Clip ceiling