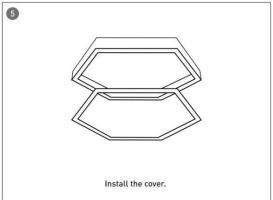

#### **INDOOR / ARCHITECTURAL LUMINAIRES / HEXAGON**

#### Item code 86.A002.2403.01





- Installation and wiring of luminaire must be in accordance with all applicable local codes.
- Installation, inspection, and maintenance of luminaires should be performed by a qualified electrician.
- DO NOT make or alter any open holes in the luminaire. Do not modify the luminaire.
- DO NOT install damaged product.
- Make sure electrical power is OFF before and during installation and maintenance.
- Make sure the equipment is properly grounded.
- Make sure the supply voltage is same as the rated fixture voltage.





### Installation-Profile connection









#### Installation-Cover





#### Installation-End cap







# Installation-Screws ceiling

















## Installation-Pendant with ceiling box



















## Installation-C Clip ceiling