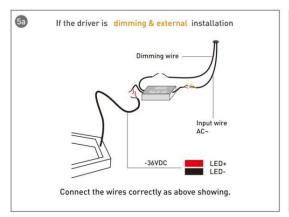

86.A002.2403.01





- Installation and wiring of luminaire must be in accordance with all applicable local codes.
- Installation, inspection, and maintenance of luminaires should be performed by a qualified electrician.
- DO NOT make or alter any open holes in the luminaire. Do not modify the luminaire.
- DO NOT install damaged product.
- Make sure electrical power is OFF before and during installation and maintenance.
- Make sure the equipment is properly grounded.
- Make sure the supply voltage is same as the rated fixture voltage.





### Installation-Profile connection









#### Installation-Cover





#### Installation-End cap







# Installation-Screws ceiling

















## Installation-Pendant with ceiling box



















## Installation-C Clip ceiling