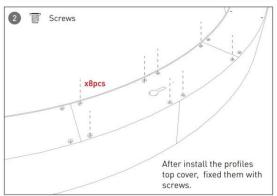

#### **INDOOR / ARCHITECTURAL LUMINAIRES / HEXAGON**

#### Item code 86.A002.2403.01





- Installation and wiring of luminaire must be in accordance with all applicable local codes.
- Installation, inspection, and maintenance of luminaires should be performed by a qualified electrician.
- DO NOT make or alter any open holes in the luminaire. Do not modify the luminaire.
- DO NOT install damaged product.
- Make sure electrical power is OFF before and during installation and maintenance.
- Make sure the equipment is properly grounded.
- Make sure the supply voltage is same as the rated fixture voltage.





### Installation-Profile connection









#### Installation-Cover





#### Installation-End cap







# Installation-Screws ceiling

















## Installation-Pendant with ceiling box



















## Installation-C Clip ceiling