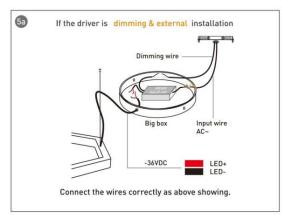

HITECTURAL LUMINAIRES / HEXAGON**

#### Item code 86.A002.2403.01





- Installation and wiring of luminaire must be in accordance with all applicable local codes.
- Installation, inspection, and maintenance of luminaires should be performed by a qualified electrician.
- DO NOT make or alter any open holes in the luminaire. Do not modify the luminaire.
- DO NOT install damaged product.
- Make sure electrical power is OFF before and during installation and maintenance.
- Make sure the equipment is properly grounded.
- Make sure the supply voltage is same as the rated fixture voltage.





### Installation-Profile connection









#### Installation-Cover





#### Installation-End cap







# Installation-Screws ceiling

















## Installation-Pendant with ceiling box



















## Installation-C Clip ceiling