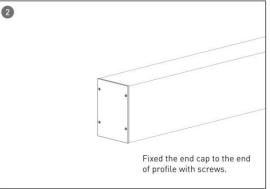

#### **INDOOR / ARCHITECTURAL LUMINAIRES / HEXAGON**

#### Item code 86.A002.2403.01





- Installation and wiring of luminaire must be in accordance with all applicable local codes.
- Installation, inspection, and maintenance of luminaires should be performed by a qualified electrician.
- DO NOT make or alter any open holes in the luminaire. Do not modify the luminaire.
- DO NOT install damaged product.
- Make sure electrical power is OFF before and during installation and maintenance.
- Make sure the equipment is properly grounded.
- Make sure the supply voltage is same as the rated fixture voltage.





### Installation-Profile connection









#### Installation-Cover





#### Installation-End cap







# Installation-Screws ceiling

















## Installation-Pendant with ceiling box



















## Installation-C Clip ceiling