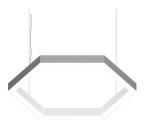

#### **INDOOR / ARCHITECTURAL LUMINAIRES / HEXAGON**

#### Item code 86.A002.2403.01





- Installation and wiring of luminaire must be in accordance with all applicable local codes.
- Installation, inspection, and maintenance of luminaires should be performed by a qualified electrician.
- DO NOT make or alter any open holes in the luminaire. Do not modify the luminaire.
- DO NOT install damaged product.
- Make sure electrical power is OFF before and during installation and maintenance.
- Make sure the equipment is properly grounded.
- Make sure the supply voltage is same as the rated fixture voltage.





### Installation-Profile connection









#### Installation-Cover





#### Installation-End cap







# Installation-Screws ceiling

















## Installation-Pendant with ceiling box



















## Installation-C Clip ceiling