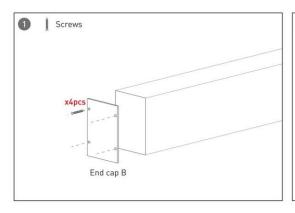

#### **INDOOR / ARCHITECTURAL LUMINAIRES / HEXAGON**

#### Item code 86.A002.2403.01





- Installation and wiring of luminaire must be in accordance with all applicable local codes.
- Installation, inspection, and maintenance of luminaires should be performed by a qualified electrician.
- DO NOT make or alter any open holes in the luminaire. Do not modify the luminaire.
- DO NOT install damaged product.
- Make sure electrical power is OFF before and during installation and maintenance.
- Make sure the equipment is properly grounded.
- Make sure the supply voltage is same as the rated fixture voltage.





### Installation-Profile connection









#### Installation-Cover





#### Installation-End cap







# Installation-Screws ceiling

















## Installation-Pendant with ceiling box



















## Installation-C Clip ceiling