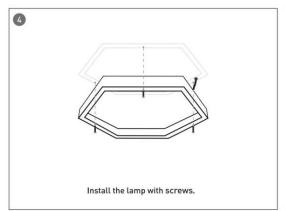

#### **INDOOR / ARCHITECTURAL LUMINAIRES / HEXAGON**

#### Item code 86.A002.2403.01





- Installation and wiring of luminaire must be in accordance with all applicable local codes.
- Installation, inspection, and maintenance of luminaires should be performed by a qualified electrician.
- DO NOT make or alter any open holes in the luminaire. Do not modify the luminaire.
- DO NOT install damaged product.
- Make sure electrical power is OFF before and during installation and maintenance.
- Make sure the equipment is properly grounded.
- Make sure the supply voltage is same as the rated fixture voltage.





### Installation-Profile connection









#### Installation-Cover





#### Installation-End cap







# Installation-Screws ceiling

















## Installation-Pendant with ceiling box



















## Installation-C Clip ceiling