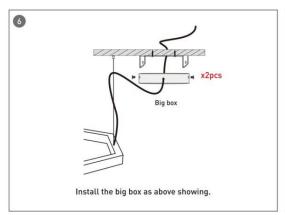

CTURAL LUMINAIRES / HEXAGON**

#### Item code 86.A002.2403.01





- Installation and wiring of luminaire must be in accordance with all applicable local codes.
- Installation, inspection, and maintenance of luminaires should be performed by a qualified electrician.
- DO NOT make or alter any open holes in the luminaire. Do not modify the luminaire.
- DO NOT install damaged product.
- Make sure electrical power is OFF before and during installation and maintenance.
- Make sure the equipment is properly grounded.
- Make sure the supply voltage is same as the rated fixture voltage.





### Installation-Profile connection









#### Installation-Cover





#### Installation-End cap







# Installation-Screws ceiling

















## Installation-Pendant with ceiling box



















## Installation-C Clip ceiling