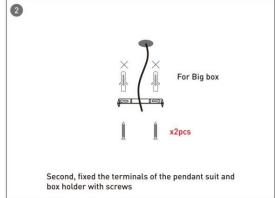

/ ARCHITECTURAL LUMINAIRES / HEXAGON**

#### Item code 86.A002.2403.01





- Installation and wiring of luminaire must be in accordance with all applicable local codes.
- Installation, inspection, and maintenance of luminaires should be performed by a qualified electrician.
- DO NOT make or alter any open holes in the luminaire. Do not modify the luminaire.
- DO NOT install damaged product.
- Make sure electrical power is OFF before and during installation and maintenance.
- Make sure the equipment is properly grounded.
- Make sure the supply voltage is same as the rated fixture voltage.





### Installation-Profile connection









#### Installation-Cover





#### Installation-End cap







# Installation-Screws ceiling

















## Installation-Pendant with ceiling box



















## Installation-C Clip ceiling