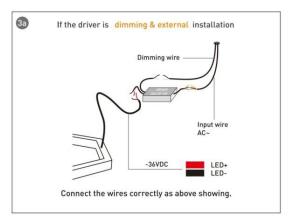

#### **INDOOR / ARCHITECTURAL LUMINAIRES / HEXAGON**

#### Item code 86.A002.2403.01





- Installation and wiring of luminaire must be in accordance with all applicable local codes.
- Installation, inspection, and maintenance of luminaires should be performed by a qualified electrician.
- DO NOT make or alter any open holes in the luminaire. Do not modify the luminaire.
- DO NOT install damaged product.
- Make sure electrical power is OFF before and during installation and maintenance.
- Make sure the equipment is properly grounded.
- Make sure the supply voltage is same as the rated fixture voltage.





### Installation-Profile connection









#### Installation-Cover





#### Installation-End cap







# Installation-Screws ceiling

















## Installation-Pendant with ceiling box



















## Installation-C Clip ceiling