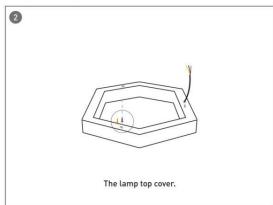

code 86.A002.2403.01





- Installation and wiring of luminaire must be in accordance with all applicable local codes.
- Installation, inspection, and maintenance of luminaires should be performed by a qualified electrician.
- DO NOT make or alter any open holes in the luminaire. Do not modify the luminaire.
- DO NOT install damaged product.
- Make sure electrical power is OFF before and during installation and maintenance.
- Make sure the equipment is properly grounded.
- Make sure the supply voltage is same as the rated fixture voltage.





### Installation-Profile connection









#### Installation-Cover





#### Installation-End cap







# Installation-Screws ceiling

















## Installation-Pendant with ceiling box



















## Installation-C Clip ceiling