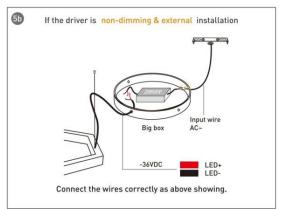

TECTURAL LUMINAIRES / HEXAGON**

#### Item code 86.A002.2403.01





- Installation and wiring of luminaire must be in accordance with all applicable local codes.
- Installation, inspection, and maintenance of luminaires should be performed by a qualified electrician.
- DO NOT make or alter any open holes in the luminaire. Do not modify the luminaire.
- DO NOT install damaged product.
- Make sure electrical power is OFF before and during installation and maintenance.
- Make sure the equipment is properly grounded.
- Make sure the supply voltage is same as the rated fixture voltage.





### Installation-Profile connection









#### Installation-Cover





#### Installation-End cap







# Installation-Screws ceiling

















## Installation-Pendant with ceiling box



















## Installation-C Clip ceiling