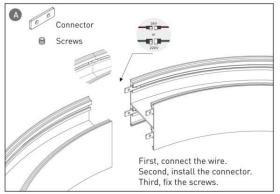

#### **INDOOR / ARCHITECTURAL LUMINAIRES / HEXAGON**

#### Item code 86.A002.2403.01





- Installation and wiring of luminaire must be in accordance with all applicable local codes.
- Installation, inspection, and maintenance of luminaires should be performed by a qualified electrician.
- DO NOT make or alter any open holes in the luminaire. Do not modify the luminaire.
- DO NOT install damaged product.
- Make sure electrical power is OFF before and during installation and maintenance.
- Make sure the equipment is properly grounded.
- Make sure the supply voltage is same as the rated fixture voltage.





### Installation-Profile connection









#### Installation-Cover





#### Installation-End cap







# Installation-Screws ceiling

















## Installation-Pendant with ceiling box



















## Installation-C Clip ceiling