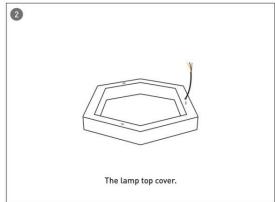

#### **INDOOR / ARCHITECTURAL LUMINAIRES / HEXAGON**

#### Item code 86.A002.2403.01





- Installation and wiring of luminaire must be in accordance with all applicable local codes.
- Installation, inspection, and maintenance of luminaires should be performed by a qualified electrician.
- DO NOT make or alter any open holes in the luminaire. Do not modify the luminaire.
- DO NOT install damaged product.
- Make sure electrical power is OFF before and during installation and maintenance.
- Make sure the equipment is properly grounded.
- Make sure the supply voltage is same as the rated fixture voltage.





### Installation-Profile connection









#### Installation-Cover





#### Installation-End cap







# Installation-Screws ceiling

















## Installation-Pendant with ceiling box



















## Installation-C Clip ceiling