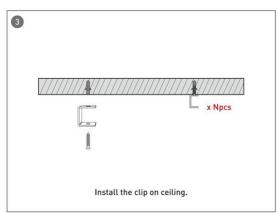

ode 86.A002.2403.01





- Installation and wiring of luminaire must be in accordance with all applicable local codes.
- Installation, inspection, and maintenance of luminaires should be performed by a qualified electrician.
- DO NOT make or alter any open holes in the luminaire. Do not modify the luminaire.
- DO NOT install damaged product.
- Make sure electrical power is OFF before and during installation and maintenance.
- Make sure the equipment is properly grounded.
- Make sure the supply voltage is same as the rated fixture voltage.





### Installation-Profile connection









#### Installation-Cover





#### Installation-End cap







# Installation-Screws ceiling

















## Installation-Pendant with ceiling box



















## Installation-C Clip ceiling