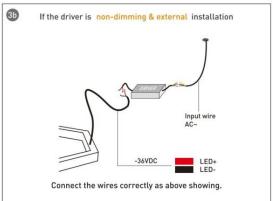

#### **INDOOR / ARCHITECTURAL LUMINAIRES / HEXAGON**

#### Item code 86.A002.2403.01





- Installation and wiring of luminaire must be in accordance with all applicable local codes.
- Installation, inspection, and maintenance of luminaires should be performed by a qualified electrician.
- DO NOT make or alter any open holes in the luminaire. Do not modify the luminaire.
- DO NOT install damaged product.
- Make sure electrical power is OFF before and during installation and maintenance.
- Make sure the equipment is properly grounded.
- Make sure the supply voltage is same as the rated fixture voltage.





### Installation-Profile connection









#### Installation-Cover





#### Installation-End cap







# Installation-Screws ceiling

















## Installation-Pendant with ceiling box



















## Installation-C Clip ceiling