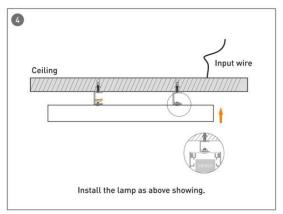

e 86.A002.2403.01





- Installation and wiring of luminaire must be in accordance with all applicable local codes.
- Installation, inspection, and maintenance of luminaires should be performed by a qualified electrician.
- DO NOT make or alter any open holes in the luminaire. Do not modify the luminaire.
- DO NOT install damaged product.
- Make sure electrical power is OFF before and during installation and maintenance.
- Make sure the equipment is properly grounded.
- Make sure the supply voltage is same as the rated fixture voltage.





### Installation-Profile connection









#### Installation-Cover





#### Installation-End cap







# Installation-Screws ceiling

















## Installation-Pendant with ceiling box



















## Installation-C Clip ceiling