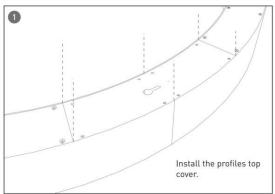

#### **INDOOR / ARCHITECTURAL LUMINAIRES / HEXAGON**

#### Item code 86.A002.2403.01





- Installation and wiring of luminaire must be in accordance with all applicable local codes.
- Installation, inspection, and maintenance of luminaires should be performed by a qualified electrician.
- DO NOT make or alter any open holes in the luminaire. Do not modify the luminaire.
- DO NOT install damaged product.
- Make sure electrical power is OFF before and during installation and maintenance.
- Make sure the equipment is properly grounded.
- Make sure the supply voltage is same as the rated fixture voltage.





### Installation-Profile connection









#### Installation-Cover





#### Installation-End cap







# Installation-Screws ceiling

















## Installation-Pendant with ceiling box



















## Installation-C Clip ceiling