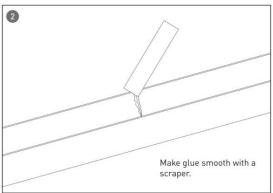

#### **INDOOR / ARCHITECTURAL LUMINAIRES / HEXAGON**

#### Item code 86.A002.2403.01





- Installation and wiring of luminaire must be in accordance with all applicable local codes.
- Installation, inspection, and maintenance of luminaires should be performed by a qualified electrician.
- DO NOT make or alter any open holes in the luminaire. Do not modify the luminaire.
- DO NOT install damaged product.
- Make sure electrical power is OFF before and during installation and maintenance.
- Make sure the equipment is properly grounded.
- Make sure the supply voltage is same as the rated fixture voltage.





### Installation-Profile connection









#### Installation-Cover





#### Installation-End cap







# Installation-Screws ceiling

















## Installation-Pendant with ceiling box



















## Installation-C Clip ceiling