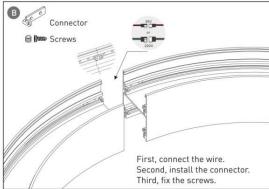

#### **INDOOR / ARCHITECTURAL LUMINAIRES / HEXAGON**

#### Item code 86.A002.2403.01





- Installation and wiring of luminaire must be in accordance with all applicable local codes.
- Installation, inspection, and maintenance of luminaires should be performed by a qualified electrician.
- DO NOT make or alter any open holes in the luminaire. Do not modify the luminaire.
- DO NOT install damaged product.
- Make sure electrical power is OFF before and during installation and maintenance.
- Make sure the equipment is properly grounded.
- Make sure the supply voltage is same as the rated fixture voltage.





### Installation-Profile connection









#### Installation-Cover





#### Installation-End cap







# Installation-Screws ceiling

















## Installation-Pendant with ceiling box



















## Installation-C Clip ceiling