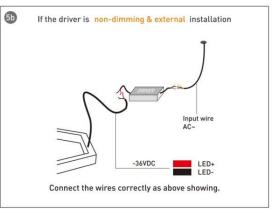

.A002.2403.01





- Installation and wiring of luminaire must be in accordance with all applicable local codes.
- Installation, inspection, and maintenance of luminaires should be performed by a qualified electrician.
- DO NOT make or alter any open holes in the luminaire. Do not modify the luminaire.
- DO NOT install damaged product.
- Make sure electrical power is OFF before and during installation and maintenance.
- Make sure the equipment is properly grounded.
- Make sure the supply voltage is same as the rated fixture voltage.





### Installation-Profile connection









#### Installation-Cover





#### Installation-End cap







# Installation-Screws ceiling

















## Installation-Pendant with ceiling box



















## Installation-C Clip ceiling