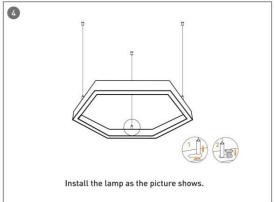

RCHITECTURAL LUMINAIRES / HEXAGON**

#### Item code 86.A002.2403.01





- Installation and wiring of luminaire must be in accordance with all applicable local codes.
- Installation, inspection, and maintenance of luminaires should be performed by a qualified electrician.
- DO NOT make or alter any open holes in the luminaire. Do not modify the luminaire.
- DO NOT install damaged product.
- Make sure electrical power is OFF before and during installation and maintenance.
- Make sure the equipment is properly grounded.
- Make sure the supply voltage is same as the rated fixture voltage.





### Installation-Profile connection









#### Installation-Cover





#### Installation-End cap







# Installation-Screws ceiling

















## Installation-Pendant with ceiling box



















## Installation-C Clip ceiling