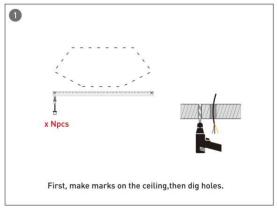

OR / ARCHITECTURAL LUMINAIRES / HEXAGON**

#### Item code 86.A002.2403.01





- Installation and wiring of luminaire must be in accordance with all applicable local codes.
- Installation, inspection, and maintenance of luminaires should be performed by a qualified electrician.
- DO NOT make or alter any open holes in the luminaire. Do not modify the luminaire.
- DO NOT install damaged product.
- Make sure electrical power is OFF before and during installation and maintenance.
- Make sure the equipment is properly grounded.
- Make sure the supply voltage is same as the rated fixture voltage.





### Installation-Profile connection









#### Installation-Cover





#### Installation-End cap







# Installation-Screws ceiling

















## Installation-Pendant with ceiling box



















## Installation-C Clip ceiling