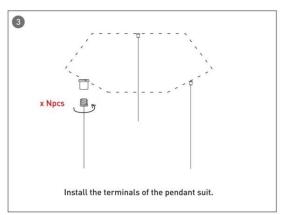

ARCHITECTURAL LUMINAIRES / HEXAGON**

#### Item code 86.A002.2403.01





- Installation and wiring of luminaire must be in accordance with all applicable local codes.
- Installation, inspection, and maintenance of luminaires should be performed by a qualified electrician.
- DO NOT make or alter any open holes in the luminaire. Do not modify the luminaire.
- DO NOT install damaged product.
- Make sure electrical power is OFF before and during installation and maintenance.
- Make sure the equipment is properly grounded.
- Make sure the supply voltage is same as the rated fixture voltage.





### Installation-Profile connection









#### Installation-Cover





#### Installation-End cap







# Installation-Screws ceiling

















## Installation-Pendant with ceiling box



















## Installation-C Clip ceiling