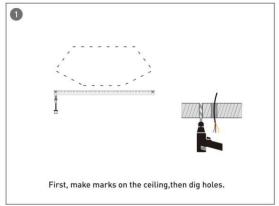

em code 86.A002.2403.01





- Installation and wiring of luminaire must be in accordance with all applicable local codes.
- Installation, inspection, and maintenance of luminaires should be performed by a qualified electrician.
- DO NOT make or alter any open holes in the luminaire. Do not modify the luminaire.
- DO NOT install damaged product.
- Make sure electrical power is OFF before and during installation and maintenance.
- Make sure the equipment is properly grounded.
- Make sure the supply voltage is same as the rated fixture voltage.





### Installation-Profile connection









#### Installation-Cover





#### Installation-End cap







# Installation-Screws ceiling

















## Installation-Pendant with ceiling box



















## Installation-C Clip ceiling