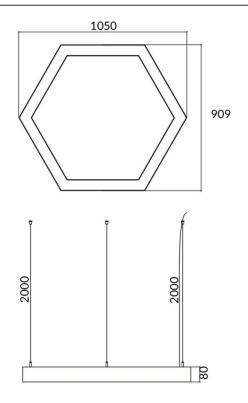

## **Scheme**

| Product                   |                    |
|---------------------------|--------------------|
| Real power (W)            | 45W                |
| Real luminous flux (Lm)   | 4500               |
| Colour                    | black              |
| Chip Brand                | Sanan              |
| Control gear included     | yes                |
| Control gear              | DALI               |
| Power Factor              | >0,95              |
| Flicker Free              | yes                |
| Average life time (h)     | L80 B20, 50,000hrs |
| Colour temperature (K)    | 4000K              |
| Colour consistency (SDCM) | SDCM<3             |
| CRI                       | 80                 |