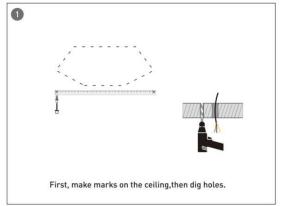

em code 86.A002.2403.02





- Installation and wiring of luminaire must be in accordance with all applicable local codes.
- Installation, inspection, and maintenance of luminaires should be performed by a qualified electrician.
- DO NOT make or alter any open holes in the luminaire. Do not modify the luminaire.
- DO NOT install damaged product.
- Make sure electrical power is OFF before and during installation and maintenance.
- Make sure the equipment is properly grounded.
- Make sure the supply voltage is same as the rated fixture voltage.





### Installation-Profile connection









#### Installation-Cover





#### Installation-End cap







# Installation-Screws ceiling

















## Installation-Pendant with ceiling box



















## Installation-C Clip ceiling