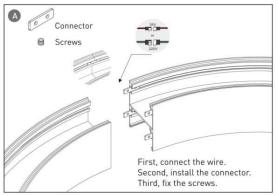

#### **INDOOR / ARCHITECTURAL LUMINAIRES / HEXAGON**

#### Item code 86.A002.2403.02





- Installation and wiring of luminaire must be in accordance with all applicable local codes.
- Installation, inspection, and maintenance of luminaires should be performed by a qualified electrician.
- DO NOT make or alter any open holes in the luminaire. Do not modify the luminaire.
- DO NOT install damaged product.
- Make sure electrical power is OFF before and during installation and maintenance.
- Make sure the equipment is properly grounded.
- Make sure the supply voltage is same as the rated fixture voltage.





### Installation-Profile connection









#### Installation-Cover





#### Installation-End cap







# Installation-Screws ceiling

















## Installation-Pendant with ceiling box



















## Installation-C Clip ceiling