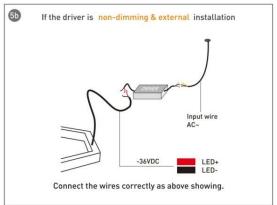

.A002.2403.02





- Installation and wiring of luminaire must be in accordance with all applicable local codes.
- Installation, inspection, and maintenance of luminaires should be performed by a qualified electrician.
- DO NOT make or alter any open holes in the luminaire. Do not modify the luminaire.
- DO NOT install damaged product.
- Make sure electrical power is OFF before and during installation and maintenance.
- Make sure the equipment is properly grounded.
- Make sure the supply voltage is same as the rated fixture voltage.





### Installation-Profile connection









#### Installation-Cover





#### Installation-End cap







# Installation-Screws ceiling

















## Installation-Pendant with ceiling box



















## Installation-C Clip ceiling