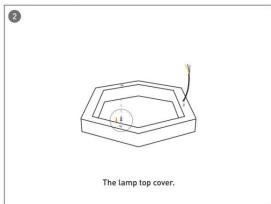

code 86.A002.2403.02





- Installation and wiring of luminaire must be in accordance with all applicable local codes.
- Installation, inspection, and maintenance of luminaires should be performed by a qualified electrician.
- DO NOT make or alter any open holes in the luminaire. Do not modify the luminaire.
- DO NOT install damaged product.
- Make sure electrical power is OFF before and during installation and maintenance.
- Make sure the equipment is properly grounded.
- Make sure the supply voltage is same as the rated fixture voltage.





### Installation-Profile connection









#### Installation-Cover





#### Installation-End cap







# Installation-Screws ceiling

















## Installation-Pendant with ceiling box



















## Installation-C Clip ceiling