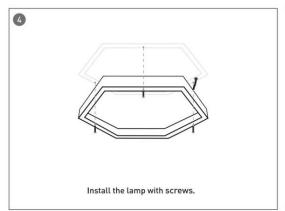

#### **INDOOR / ARCHITECTURAL LUMINAIRES / HEXAGON**

#### Item code 86.A002.2403.02





- Installation and wiring of luminaire must be in accordance with all applicable local codes.
- Installation, inspection, and maintenance of luminaires should be performed by a qualified electrician.
- DO NOT make or alter any open holes in the luminaire. Do not modify the luminaire.
- DO NOT install damaged product.
- Make sure electrical power is OFF before and during installation and maintenance.
- Make sure the equipment is properly grounded.
- Make sure the supply voltage is same as the rated fixture voltage.





### Installation-Profile connection









#### Installation-Cover





#### Installation-End cap







# Installation-Screws ceiling

















## Installation-Pendant with ceiling box



















## Installation-C Clip ceiling