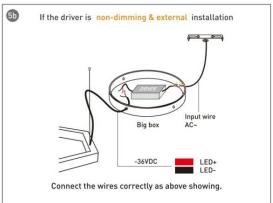

TECTURAL LUMINAIRES / HEXAGON**

#### Item code 86.A002.2403.02





- Installation and wiring of luminaire must be in accordance with all applicable local codes.
- Installation, inspection, and maintenance of luminaires should be performed by a qualified electrician.
- DO NOT make or alter any open holes in the luminaire. Do not modify the luminaire.
- DO NOT install damaged product.
- Make sure electrical power is OFF before and during installation and maintenance.
- Make sure the equipment is properly grounded.
- Make sure the supply voltage is same as the rated fixture voltage.





### Installation-Profile connection









#### Installation-Cover





#### Installation-End cap







# Installation-Screws ceiling

















## Installation-Pendant with ceiling box



















## Installation-C Clip ceiling