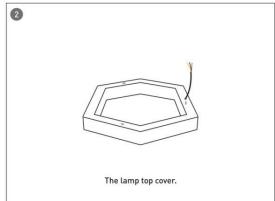

#### **INDOOR / ARCHITECTURAL LUMINAIRES / HEXAGON**

#### Item code 86.A002.2403.02





- Installation and wiring of luminaire must be in accordance with all applicable local codes.
- Installation, inspection, and maintenance of luminaires should be performed by a qualified electrician.
- DO NOT make or alter any open holes in the luminaire. Do not modify the luminaire.
- DO NOT install damaged product.
- Make sure electrical power is OFF before and during installation and maintenance.
- Make sure the equipment is properly grounded.
- Make sure the supply voltage is same as the rated fixture voltage.





### Installation-Profile connection









#### Installation-Cover





#### Installation-End cap







# Installation-Screws ceiling

















## Installation-Pendant with ceiling box



















## Installation-C Clip ceiling