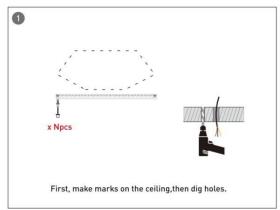

OR / ARCHITECTURAL LUMINAIRES / HEXAGON**

#### Item code 86.A002.2403.02





- Installation and wiring of luminaire must be in accordance with all applicable local codes.
- Installation, inspection, and maintenance of luminaires should be performed by a qualified electrician.
- DO NOT make or alter any open holes in the luminaire. Do not modify the luminaire.
- DO NOT install damaged product.
- Make sure electrical power is OFF before and during installation and maintenance.
- Make sure the equipment is properly grounded.
- Make sure the supply voltage is same as the rated fixture voltage.





### Installation-Profile connection









#### Installation-Cover





#### Installation-End cap







# Installation-Screws ceiling

















## Installation-Pendant with ceiling box



















## Installation-C Clip ceiling