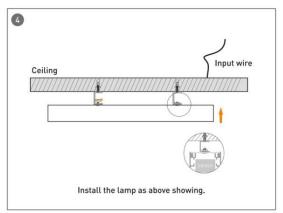

e 86.A002.2403.02





- Installation and wiring of luminaire must be in accordance with all applicable local codes.
- Installation, inspection, and maintenance of luminaires should be performed by a qualified electrician.
- DO NOT make or alter any open holes in the luminaire. Do not modify the luminaire.
- DO NOT install damaged product.
- Make sure electrical power is OFF before and during installation and maintenance.
- Make sure the equipment is properly grounded.
- Make sure the supply voltage is same as the rated fixture voltage.





### Installation-Profile connection









#### Installation-Cover





#### Installation-End cap







# Installation-Screws ceiling

















## Installation-Pendant with ceiling box



















## Installation-C Clip ceiling