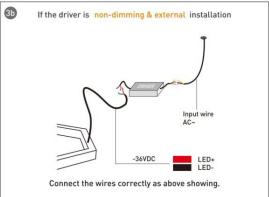

#### **INDOOR / ARCHITECTURAL LUMINAIRES / HEXAGON**

#### Item code 86.A002.2403.02





- Installation and wiring of luminaire must be in accordance with all applicable local codes.
- Installation, inspection, and maintenance of luminaires should be performed by a qualified electrician.
- DO NOT make or alter any open holes in the luminaire. Do not modify the luminaire.
- DO NOT install damaged product.
- Make sure electrical power is OFF before and during installation and maintenance.
- Make sure the equipment is properly grounded.
- Make sure the supply voltage is same as the rated fixture voltage.





### Installation-Profile connection









#### Installation-Cover





#### Installation-End cap







# Installation-Screws ceiling

















## Installation-Pendant with ceiling box



















## Installation-C Clip ceiling