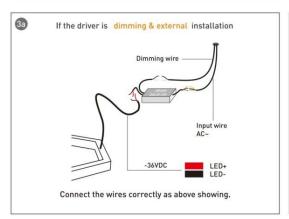

#### **INDOOR / ARCHITECTURAL LUMINAIRES / HEXAGON**

#### Item code 86.A002.2403.02





- Installation and wiring of luminaire must be in accordance with all applicable local codes.
- Installation, inspection, and maintenance of luminaires should be performed by a qualified electrician.
- DO NOT make or alter any open holes in the luminaire. Do not modify the luminaire.
- DO NOT install damaged product.
- Make sure electrical power is OFF before and during installation and maintenance.
- Make sure the equipment is properly grounded.
- Make sure the supply voltage is same as the rated fixture voltage.





### Installation-Profile connection









#### Installation-Cover





#### Installation-End cap







# Installation-Screws ceiling

















## Installation-Pendant with ceiling box



















## Installation-C Clip ceiling