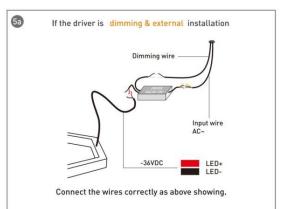

86.A002.2403.02





- Installation and wiring of luminaire must be in accordance with all applicable local codes.
- Installation, inspection, and maintenance of luminaires should be performed by a qualified electrician.
- DO NOT make or alter any open holes in the luminaire. Do not modify the luminaire.
- DO NOT install damaged product.
- Make sure electrical power is OFF before and during installation and maintenance.
- Make sure the equipment is properly grounded.
- Make sure the supply voltage is same as the rated fixture voltage.





### Installation-Profile connection









#### Installation-Cover





#### Installation-End cap







# Installation-Screws ceiling

















## Installation-Pendant with ceiling box



















## Installation-C Clip ceiling