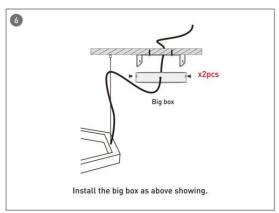

CTURAL LUMINAIRES / HEXAGON**

#### Item code 86.A002.2403.02





- Installation and wiring of luminaire must be in accordance with all applicable local codes.
- Installation, inspection, and maintenance of luminaires should be performed by a qualified electrician.
- DO NOT make or alter any open holes in the luminaire. Do not modify the luminaire.
- DO NOT install damaged product.
- Make sure electrical power is OFF before and during installation and maintenance.
- Make sure the equipment is properly grounded.
- Make sure the supply voltage is same as the rated fixture voltage.





### Installation-Profile connection









#### Installation-Cover





#### Installation-End cap







# Installation-Screws ceiling

















## Installation-Pendant with ceiling box



















## Installation-C Clip ceiling