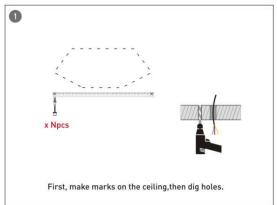

#### **INDOOR / ARCHITECTURAL LUMINAIRES / HEXAGON**

#### Item code 86.A002.2403.02





- Installation and wiring of luminaire must be in accordance with all applicable local codes.
- Installation, inspection, and maintenance of luminaires should be performed by a qualified electrician.
- DO NOT make or alter any open holes in the luminaire. Do not modify the luminaire.
- DO NOT install damaged product.
- Make sure electrical power is OFF before and during installation and maintenance.
- Make sure the equipment is properly grounded.
- Make sure the supply voltage is same as the rated fixture voltage.





### Installation-Profile connection









#### Installation-Cover





#### Installation-End cap







# Installation-Screws ceiling

















## Installation-Pendant with ceiling box



















## Installation-C Clip ceiling