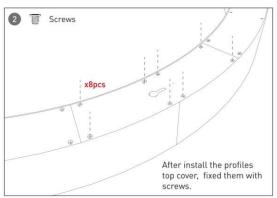

#### **INDOOR / ARCHITECTURAL LUMINAIRES / HEXAGON**

#### Item code 86.A002.2403.02





- Installation and wiring of luminaire must be in accordance with all applicable local codes.
- Installation, inspection, and maintenance of luminaires should be performed by a qualified electrician.
- DO NOT make or alter any open holes in the luminaire. Do not modify the luminaire.
- DO NOT install damaged product.
- Make sure electrical power is OFF before and during installation and maintenance.
- Make sure the equipment is properly grounded.
- Make sure the supply voltage is same as the rated fixture voltage.





### Installation-Profile connection









#### Installation-Cover





#### Installation-End cap







# Installation-Screws ceiling

















## Installation-Pendant with ceiling box



















## Installation-C Clip ceiling