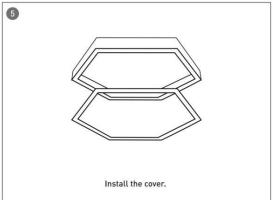

#### **INDOOR / ARCHITECTURAL LUMINAIRES / HEXAGON**

#### Item code 86.A002.2403.02





- Installation and wiring of luminaire must be in accordance with all applicable local codes.
- Installation, inspection, and maintenance of luminaires should be performed by a qualified electrician.
- DO NOT make or alter any open holes in the luminaire. Do not modify the luminaire.
- DO NOT install damaged product.
- Make sure electrical power is OFF before and during installation and maintenance.
- Make sure the equipment is properly grounded.
- Make sure the supply voltage is same as the rated fixture voltage.





### Installation-Profile connection









#### Installation-Cover





#### Installation-End cap







# Installation-Screws ceiling

















## Installation-Pendant with ceiling box



















## Installation-C Clip ceiling