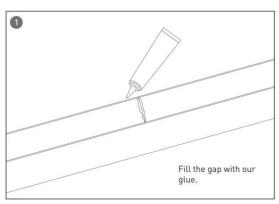

#### **INDOOR / ARCHITECTURAL LUMINAIRES / HEXAGON**

#### Item code 86.A002.2403.02





- Installation and wiring of luminaire must be in accordance with all applicable local codes.
- Installation, inspection, and maintenance of luminaires should be performed by a qualified electrician.
- DO NOT make or alter any open holes in the luminaire. Do not modify the luminaire.
- DO NOT install damaged product.
- Make sure electrical power is OFF before and during installation and maintenance.
- Make sure the equipment is properly grounded.
- Make sure the supply voltage is same as the rated fixture voltage.





### Installation-Profile connection









#### Installation-Cover





#### Installation-End cap







# Installation-Screws ceiling

















## Installation-Pendant with ceiling box



















## Installation-C Clip ceiling