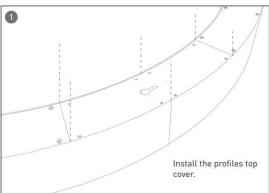

#### **INDOOR / ARCHITECTURAL LUMINAIRES / HEXAGON**

#### Item code 86.A002.2403.02





- Installation and wiring of luminaire must be in accordance with all applicable local codes.
- Installation, inspection, and maintenance of luminaires should be performed by a qualified electrician.
- DO NOT make or alter any open holes in the luminaire. Do not modify the luminaire.
- DO NOT install damaged product.
- Make sure electrical power is OFF before and during installation and maintenance.
- Make sure the equipment is properly grounded.
- Make sure the supply voltage is same as the rated fixture voltage.





### Installation-Profile connection









#### Installation-Cover





#### Installation-End cap







# Installation-Screws ceiling

















## Installation-Pendant with ceiling box



















## Installation-C Clip ceiling