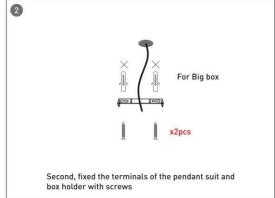

/ ARCHITECTURAL LUMINAIRES / HEXAGON**

#### Item code 86.A002.2403.02





- Installation and wiring of luminaire must be in accordance with all applicable local codes.
- Installation, inspection, and maintenance of luminaires should be performed by a qualified electrician.
- DO NOT make or alter any open holes in the luminaire. Do not modify the luminaire.
- DO NOT install damaged product.
- Make sure electrical power is OFF before and during installation and maintenance.
- Make sure the equipment is properly grounded.
- Make sure the supply voltage is same as the rated fixture voltage.





### Installation-Profile connection









#### Installation-Cover





#### Installation-End cap







# Installation-Screws ceiling

















## Installation-Pendant with ceiling box



















## Installation-C Clip ceiling