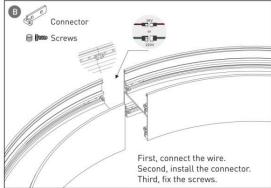

#### **INDOOR / ARCHITECTURAL LUMINAIRES / HEXAGON**

#### Item code 86.A002.2403.02





- Installation and wiring of luminaire must be in accordance with all applicable local codes.
- Installation, inspection, and maintenance of luminaires should be performed by a qualified electrician.
- DO NOT make or alter any open holes in the luminaire. Do not modify the luminaire.
- DO NOT install damaged product.
- Make sure electrical power is OFF before and during installation and maintenance.
- Make sure the equipment is properly grounded.
- Make sure the supply voltage is same as the rated fixture voltage.





### Installation-Profile connection









#### Installation-Cover





#### Installation-End cap







# Installation-Screws ceiling

















## Installation-Pendant with ceiling box



















## Installation-C Clip ceiling