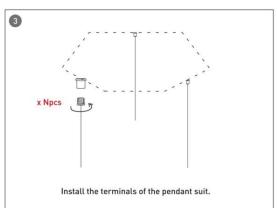

ARCHITECTURAL LUMINAIRES / HEXAGON**

#### Item code 86.A002.2403.02





- Installation and wiring of luminaire must be in accordance with all applicable local codes.
- Installation, inspection, and maintenance of luminaires should be performed by a qualified electrician.
- DO NOT make or alter any open holes in the luminaire. Do not modify the luminaire.
- DO NOT install damaged product.
- Make sure electrical power is OFF before and during installation and maintenance.
- Make sure the equipment is properly grounded.
- Make sure the supply voltage is same as the rated fixture voltage.





### Installation-Profile connection









#### Installation-Cover





#### Installation-End cap







# Installation-Screws ceiling

















## Installation-Pendant with ceiling box



















## Installation-C Clip ceiling