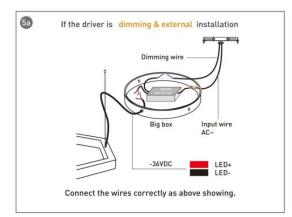

HITECTURAL LUMINAIRES / HEXAGON**

#### Item code 86.A002.2403.02





- Installation and wiring of luminaire must be in accordance with all applicable local codes.
- Installation, inspection, and maintenance of luminaires should be performed by a qualified electrician.
- DO NOT make or alter any open holes in the luminaire. Do not modify the luminaire.
- DO NOT install damaged product.
- Make sure electrical power is OFF before and during installation and maintenance.
- Make sure the equipment is properly grounded.
- Make sure the supply voltage is same as the rated fixture voltage.





### Installation-Profile connection









#### Installation-Cover





#### Installation-End cap







# Installation-Screws ceiling

















## Installation-Pendant with ceiling box



















## Installation-C Clip ceiling