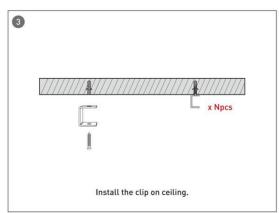

ode 86.A002.2403.02





- Installation and wiring of luminaire must be in accordance with all applicable local codes.
- Installation, inspection, and maintenance of luminaires should be performed by a qualified electrician.
- DO NOT make or alter any open holes in the luminaire. Do not modify the luminaire.
- DO NOT install damaged product.
- Make sure electrical power is OFF before and during installation and maintenance.
- Make sure the equipment is properly grounded.
- Make sure the supply voltage is same as the rated fixture voltage.





### Installation-Profile connection









#### Installation-Cover





#### Installation-End cap







# Installation-Screws ceiling

















## Installation-Pendant with ceiling box



















## Installation-C Clip ceiling