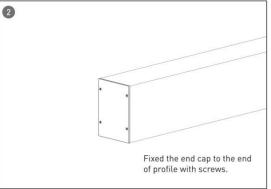

#### **INDOOR / ARCHITECTURAL LUMINAIRES / HEXAGON**

#### Item code 86.A002.2403.02





- Installation and wiring of luminaire must be in accordance with all applicable local codes.
- Installation, inspection, and maintenance of luminaires should be performed by a qualified electrician.
- DO NOT make or alter any open holes in the luminaire. Do not modify the luminaire.
- DO NOT install damaged product.
- Make sure electrical power is OFF before and during installation and maintenance.
- Make sure the equipment is properly grounded.
- Make sure the supply voltage is same as the rated fixture voltage.





### Installation-Profile connection









#### Installation-Cover





#### Installation-End cap







# Installation-Screws ceiling

















## Installation-Pendant with ceiling box



















## Installation-C Clip ceiling