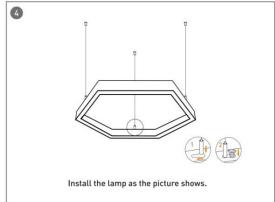

RCHITECTURAL LUMINAIRES / HEXAGON**

#### Item code 86.A002.2403.02





- Installation and wiring of luminaire must be in accordance with all applicable local codes.
- Installation, inspection, and maintenance of luminaires should be performed by a qualified electrician.
- DO NOT make or alter any open holes in the luminaire. Do not modify the luminaire.
- DO NOT install damaged product.
- Make sure electrical power is OFF before and during installation and maintenance.
- Make sure the equipment is properly grounded.
- Make sure the supply voltage is same as the rated fixture voltage.





### Installation-Profile connection









#### Installation-Cover





#### Installation-End cap







# Installation-Screws ceiling

















## Installation-Pendant with ceiling box



















## Installation-C Clip ceiling