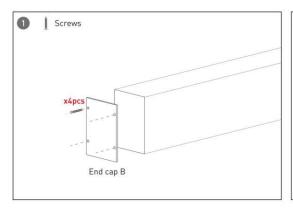

#### **INDOOR / ARCHITECTURAL LUMINAIRES / HEXAGON**

#### Item code 86.A002.2403.02





- Installation and wiring of luminaire must be in accordance with all applicable local codes.
- Installation, inspection, and maintenance of luminaires should be performed by a qualified electrician.
- DO NOT make or alter any open holes in the luminaire. Do not modify the luminaire.
- DO NOT install damaged product.
- Make sure electrical power is OFF before and during installation and maintenance.
- Make sure the equipment is properly grounded.
- Make sure the supply voltage is same as the rated fixture voltage.





### Installation-Profile connection









#### Installation-Cover





#### Installation-End cap







# Installation-Screws ceiling

















## Installation-Pendant with ceiling box



















## Installation-C Clip ceiling