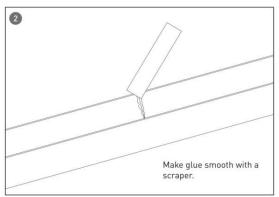

#### **INDOOR / ARCHITECTURAL LUMINAIRES / HEXAGON**

#### Item code 86.A002.2403.02





- Installation and wiring of luminaire must be in accordance with all applicable local codes.
- Installation, inspection, and maintenance of luminaires should be performed by a qualified electrician.
- DO NOT make or alter any open holes in the luminaire. Do not modify the luminaire.
- DO NOT install damaged product.
- Make sure electrical power is OFF before and during installation and maintenance.
- Make sure the equipment is properly grounded.
- Make sure the supply voltage is same as the rated fixture voltage.





### Installation-Profile connection









#### Installation-Cover





#### Installation-End cap







# Installation-Screws ceiling

















## Installation-Pendant with ceiling box



















## Installation-C Clip ceiling