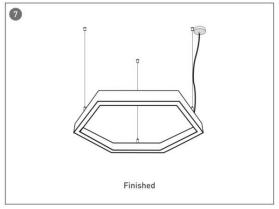

URAL LUMINAIRES / HEXAGON**

#### Item code 86.A002.2403.02





- Installation and wiring of luminaire must be in accordance with all applicable local codes.
- Installation, inspection, and maintenance of luminaires should be performed by a qualified electrician.
- DO NOT make or alter any open holes in the luminaire. Do not modify the luminaire.
- DO NOT install damaged product.
- Make sure electrical power is OFF before and during installation and maintenance.
- Make sure the equipment is properly grounded.
- Make sure the supply voltage is same as the rated fixture voltage.





### Installation-Profile connection









#### Installation-Cover





#### Installation-End cap







# Installation-Screws ceiling

















## Installation-Pendant with ceiling box



















## Installation-C Clip ceiling