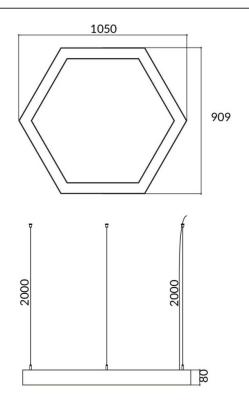

## Hexagon

Lavov architectural lumnaire from the family Hexagon with a power of 45W and a difuse lighting distribution. With a real lumen output of 4500lm. Made in Extruded aluminium and PC diffuser and finished in silver color. Driver DALI.