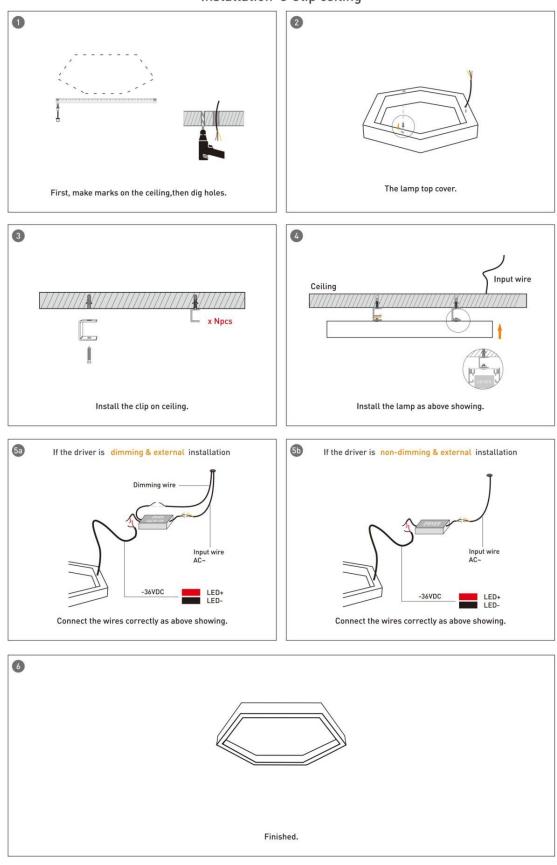

Installation-Profile connection

Item code 86.A002.2403.03

Installation-Screws ceiling

Item code 86.A002.2403.03

Installation-Pendant with ceiling box

Item code 86.A002.2403.03

Installation-C Clip ceiling