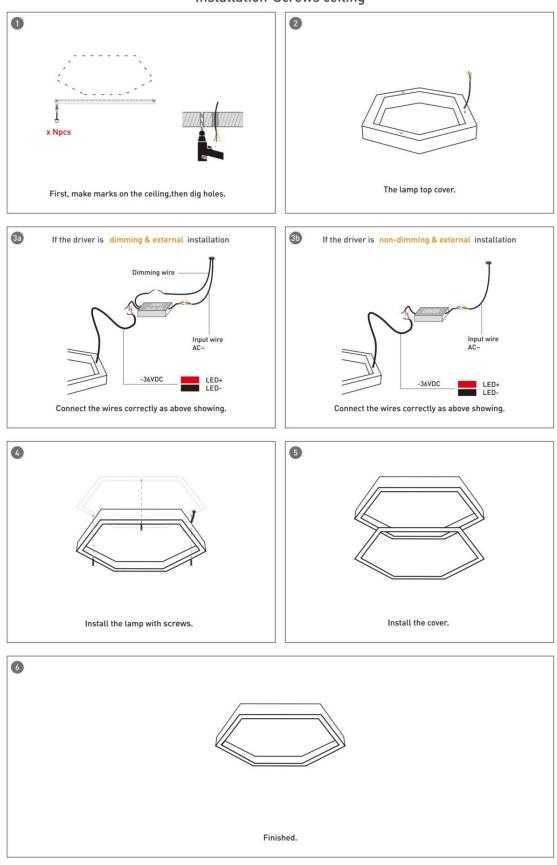

Installation-Profile connection

Item code 86.A002.2403.03

Installation-Screws ceiling

Item code 86.A002.2403.03

Installation-Pendant with ceiling box

Item code 86.A002.2403.03

Installation-C Clip ceiling