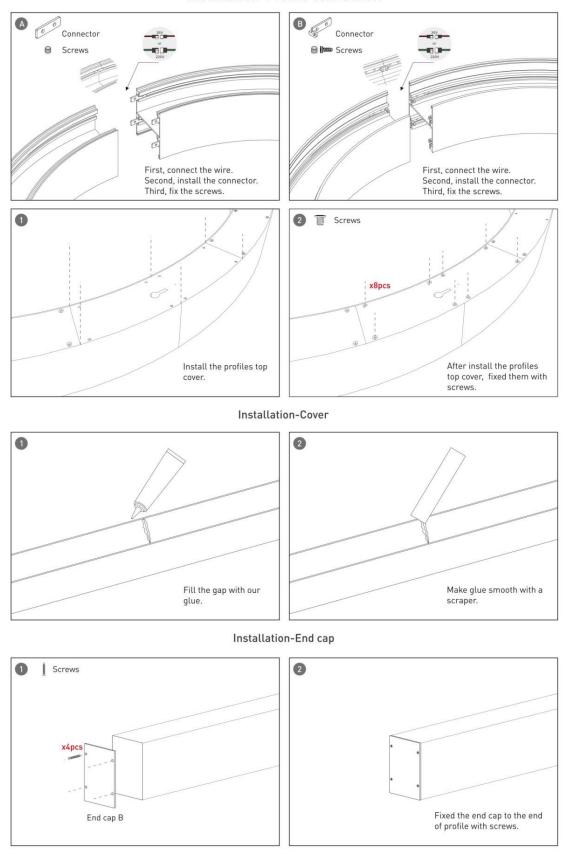

Installation-Profile connection

Item code 86.A002.2403.03

Installation-Screws ceiling

Item code 86.A002.2403.03

Installation-Pendant with ceiling box

Item code 86.A002.2403.03

Installation-C Clip ceiling