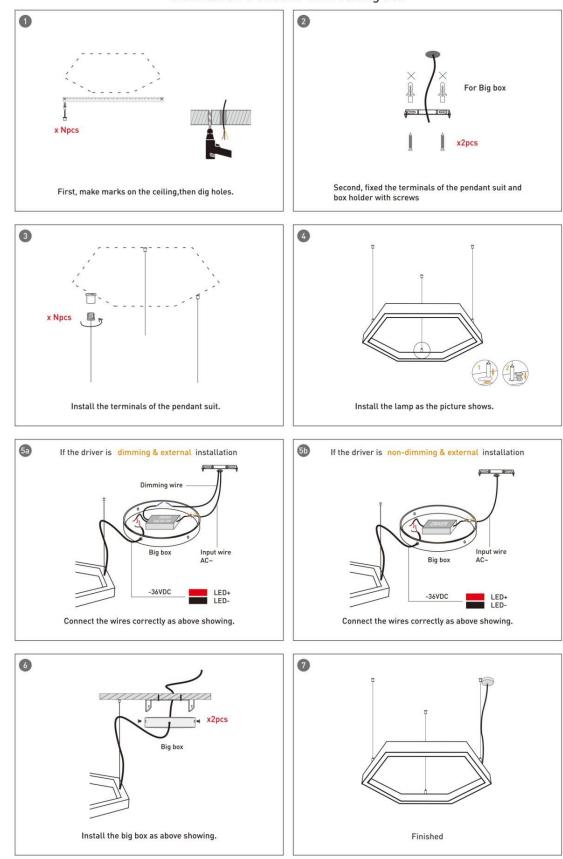

Installation-Profile connection

Item code 86.A002.2403.03

Installation-Screws ceiling

Item code 86.A002.2403.03

Installation-Pendant with ceiling box

Item code 86.A002.2403.03

Installation-C Clip ceiling