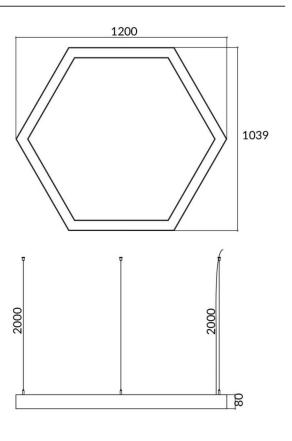

## **Scheme**

| Product                   |                    |
|---------------------------|--------------------|
| Real power (W)            | 60W                |
| Real luminous flux (Lm)   | 6000               |
| Colour                    | white              |
| Chip Brand                | Sanan              |
| Control gear included     | yes                |
| Control gear              | ON-OFF             |
| Power Factor              | >0,95              |
| Flicker Free              | yes                |
| Average life time (h)     | L80 B20, 50,000hrs |
| Colour temperature (K)    | 4000K              |
| Colour consistency (SDCM) | SDCM<3             |
| CRI                       | 80                 |