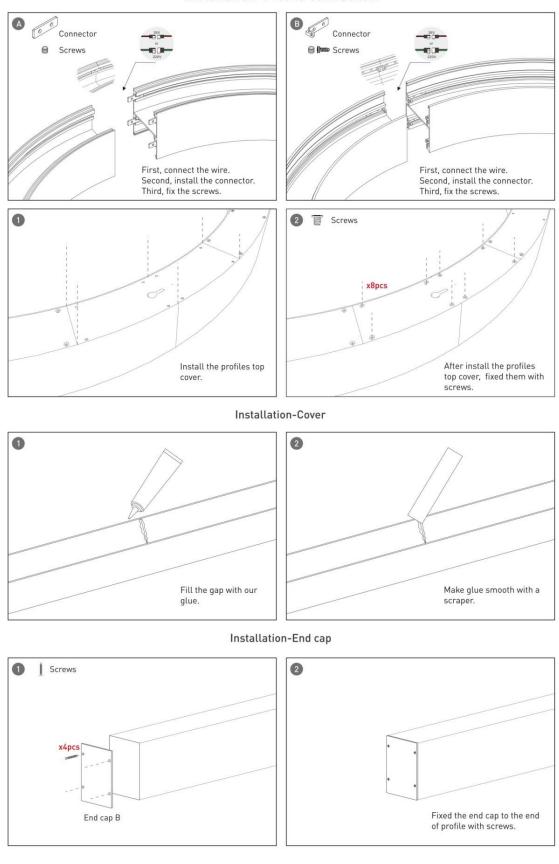

Installation-Profile connection

Installation-Screws ceiling

Installation-Pendant with ceiling box

Installation-C Clip ceiling