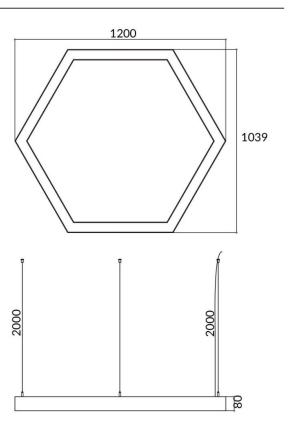

## **Scheme**

| Product                   |                    |
|---------------------------|--------------------|
| Real power (W)            | 60W                |
| Real luminous flux (Lm)   | 6000               |
| Colour                    | black              |
| Chip Brand                | Sanan              |
| Control gear included     | yes                |
| Control gear              | ON-OFF             |
| Power Factor              | >0,95              |
| Flicker Free              | yes                |
| Average life time (h)     | L80 B20, 50,000hrs |
| Colour temperature (K)    | 4000K              |
| Colour consistency (SDCM) | SDCM<3             |
| CRI                       | 80                 |