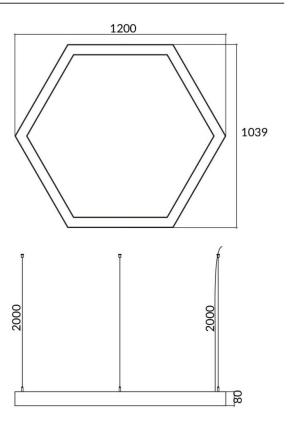

## Hexagon

Lavov architectural lumnaire from the family Hexagon with a power of 60W and a difuse lighting distribution. With a real lumen output of 6000lm. Made in Extruded aluminium and PC diffuser and finished in silver color. Driver ON-OFF.