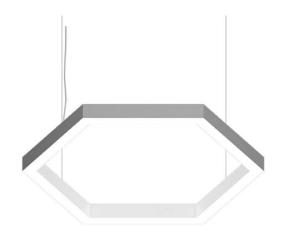

## Hexagon

Lavov architectural lumnaire from the family Hexagon with a power of 60W and a difuse lighting distribution. With a real lumen output of 6000lm. Made in Extruded aluminium and PC diffuser and finished in silver color. Driver ON-OFF.