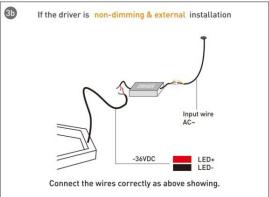

#### **INDOOR / ARCHITECTURAL LUMINAIRES / HEXAGON**

#### Item code 86.A002.3401.03





- Installation and wiring of luminaire must be in accordance with all applicable local codes.
- Installation, inspection, and maintenance of luminaires should be performed by a qualified electrician.
- DO NOT make or alter any open holes in the luminaire. Do not modify the luminaire.
- DO NOT install damaged product.
- Make sure electrical power is OFF before and during installation and maintenance.
- Make sure the equipment is properly grounded.
- Make sure the supply voltage is same as the rated fixture voltage.





### Installation-Profile connection









#### Installation-Cover





#### Installation-End cap







# Installation-Screws ceiling

















## Installation-Pendant with ceiling box



















## Installation-C Clip ceiling