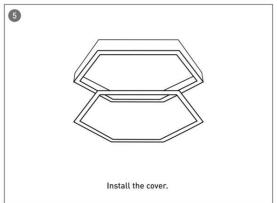

#### **INDOOR / ARCHITECTURAL LUMINAIRES / HEXAGON**

#### Item code 86.A002.3401.03





- Installation and wiring of luminaire must be in accordance with all applicable local codes.
- Installation, inspection, and maintenance of luminaires should be performed by a qualified electrician.
- DO NOT make or alter any open holes in the luminaire. Do not modify the luminaire.
- DO NOT install damaged product.
- Make sure electrical power is OFF before and during installation and maintenance.
- Make sure the equipment is properly grounded.
- Make sure the supply voltage is same as the rated fixture voltage.





### Installation-Profile connection









#### Installation-Cover





#### Installation-End cap







# Installation-Screws ceiling

















## Installation-Pendant with ceiling box



















## Installation-C Clip ceiling