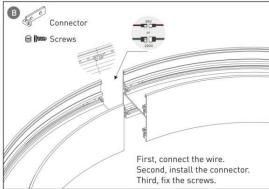

#### **INDOOR / ARCHITECTURAL LUMINAIRES / HEXAGON**

#### Item code 86.A002.3401.03





- Installation and wiring of luminaire must be in accordance with all applicable local codes.
- Installation, inspection, and maintenance of luminaires should be performed by a qualified electrician.
- DO NOT make or alter any open holes in the luminaire. Do not modify the luminaire.
- DO NOT install damaged product.
- Make sure electrical power is OFF before and during installation and maintenance.
- Make sure the equipment is properly grounded.
- Make sure the supply voltage is same as the rated fixture voltage.





### Installation-Profile connection









#### Installation-Cover





#### Installation-End cap







# Installation-Screws ceiling

















## Installation-Pendant with ceiling box



















## Installation-C Clip ceiling