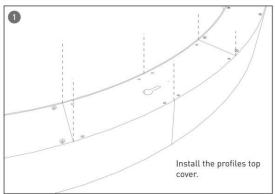

#### **INDOOR / ARCHITECTURAL LUMINAIRES / HEXAGON**

#### Item code 86.A002.3401.03





- Installation and wiring of luminaire must be in accordance with all applicable local codes.
- Installation, inspection, and maintenance of luminaires should be performed by a qualified electrician.
- DO NOT make or alter any open holes in the luminaire. Do not modify the luminaire.
- DO NOT install damaged product.
- Make sure electrical power is OFF before and during installation and maintenance.
- Make sure the equipment is properly grounded.
- Make sure the supply voltage is same as the rated fixture voltage.





### Installation-Profile connection









#### Installation-Cover





#### Installation-End cap







# Installation-Screws ceiling

















## Installation-Pendant with ceiling box



















## Installation-C Clip ceiling