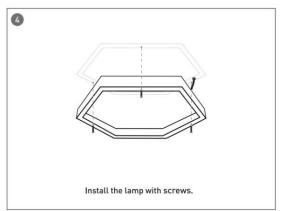

#### **INDOOR / ARCHITECTURAL LUMINAIRES / HEXAGON**

#### Item code 86.A002.3401.03





- Installation and wiring of luminaire must be in accordance with all applicable local codes.
- Installation, inspection, and maintenance of luminaires should be performed by a qualified electrician.
- DO NOT make or alter any open holes in the luminaire. Do not modify the luminaire.
- DO NOT install damaged product.
- Make sure electrical power is OFF before and during installation and maintenance.
- Make sure the equipment is properly grounded.
- Make sure the supply voltage is same as the rated fixture voltage.





### Installation-Profile connection









#### Installation-Cover





#### Installation-End cap







# Installation-Screws ceiling

















## Installation-Pendant with ceiling box



















## Installation-C Clip ceiling