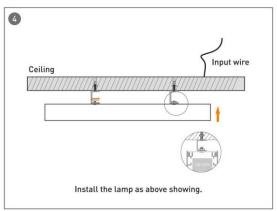

e 86.A002.3401.03





- Installation and wiring of luminaire must be in accordance with all applicable local codes.
- Installation, inspection, and maintenance of luminaires should be performed by a qualified electrician.
- DO NOT make or alter any open holes in the luminaire. Do not modify the luminaire.
- DO NOT install damaged product.
- Make sure electrical power is OFF before and during installation and maintenance.
- Make sure the equipment is properly grounded.
- Make sure the supply voltage is same as the rated fixture voltage.





### Installation-Profile connection









#### Installation-Cover





#### Installation-End cap







# Installation-Screws ceiling

















## Installation-Pendant with ceiling box



















## Installation-C Clip ceiling