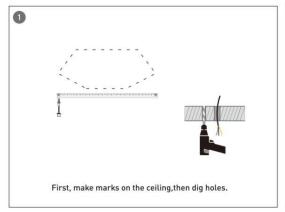

em code 86.A002.3401.03





- Installation and wiring of luminaire must be in accordance with all applicable local codes.
- Installation, inspection, and maintenance of luminaires should be performed by a qualified electrician.
- DO NOT make or alter any open holes in the luminaire. Do not modify the luminaire.
- DO NOT install damaged product.
- Make sure electrical power is OFF before and during installation and maintenance.
- Make sure the equipment is properly grounded.
- Make sure the supply voltage is same as the rated fixture voltage.





### Installation-Profile connection









#### Installation-Cover





#### Installation-End cap







# Installation-Screws ceiling

















## Installation-Pendant with ceiling box



















## Installation-C Clip ceiling