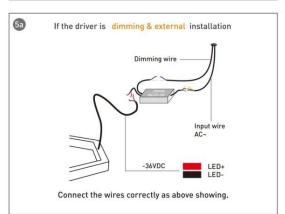

86.A002.3401.03





- Installation and wiring of luminaire must be in accordance with all applicable local codes.
- Installation, inspection, and maintenance of luminaires should be performed by a qualified electrician.
- DO NOT make or alter any open holes in the luminaire. Do not modify the luminaire.
- DO NOT install damaged product.
- Make sure electrical power is OFF before and during installation and maintenance.
- Make sure the equipment is properly grounded.
- Make sure the supply voltage is same as the rated fixture voltage.





### Installation-Profile connection









#### Installation-Cover





#### Installation-End cap







# Installation-Screws ceiling

















## Installation-Pendant with ceiling box



















## Installation-C Clip ceiling