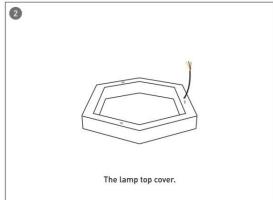

#### **INDOOR / ARCHITECTURAL LUMINAIRES / HEXAGON**

#### Item code 86.A002.3401.03





- Installation and wiring of luminaire must be in accordance with all applicable local codes.
- Installation, inspection, and maintenance of luminaires should be performed by a qualified electrician.
- DO NOT make or alter any open holes in the luminaire. Do not modify the luminaire.
- DO NOT install damaged product.
- Make sure electrical power is OFF before and during installation and maintenance.
- Make sure the equipment is properly grounded.
- Make sure the supply voltage is same as the rated fixture voltage.





### Installation-Profile connection









#### Installation-Cover





#### Installation-End cap







# Installation-Screws ceiling

















## Installation-Pendant with ceiling box



















## Installation-C Clip ceiling