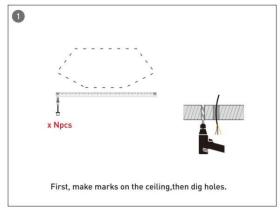

OR / ARCHITECTURAL LUMINAIRES / HEXAGON**

#### Item code 86.A002.3401.03





- Installation and wiring of luminaire must be in accordance with all applicable local codes.
- Installation, inspection, and maintenance of luminaires should be performed by a qualified electrician.
- DO NOT make or alter any open holes in the luminaire. Do not modify the luminaire.
- DO NOT install damaged product.
- Make sure electrical power is OFF before and during installation and maintenance.
- Make sure the equipment is properly grounded.
- Make sure the supply voltage is same as the rated fixture voltage.





### Installation-Profile connection









#### Installation-Cover





#### Installation-End cap







# Installation-Screws ceiling

















## Installation-Pendant with ceiling box



















## Installation-C Clip ceiling