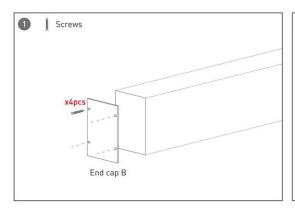

#### **INDOOR / ARCHITECTURAL LUMINAIRES / HEXAGON**

#### Item code 86.A002.3401.03





- Installation and wiring of luminaire must be in accordance with all applicable local codes.
- Installation, inspection, and maintenance of luminaires should be performed by a qualified electrician.
- DO NOT make or alter any open holes in the luminaire. Do not modify the luminaire.
- DO NOT install damaged product.
- Make sure electrical power is OFF before and during installation and maintenance.
- Make sure the equipment is properly grounded.
- Make sure the supply voltage is same as the rated fixture voltage.





### Installation-Profile connection









#### Installation-Cover





#### Installation-End cap







# Installation-Screws ceiling

















## Installation-Pendant with ceiling box



















## Installation-C Clip ceiling