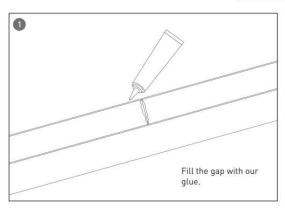

#### **INDOOR / ARCHITECTURAL LUMINAIRES / HEXAGON**

#### Item code 86.A002.3401.03





- Installation and wiring of luminaire must be in accordance with all applicable local codes.
- Installation, inspection, and maintenance of luminaires should be performed by a qualified electrician.
- DO NOT make or alter any open holes in the luminaire. Do not modify the luminaire.
- DO NOT install damaged product.
- Make sure electrical power is OFF before and during installation and maintenance.
- Make sure the equipment is properly grounded.
- Make sure the supply voltage is same as the rated fixture voltage.





### Installation-Profile connection









#### Installation-Cover





#### Installation-End cap







# Installation-Screws ceiling

















## Installation-Pendant with ceiling box



















## Installation-C Clip ceiling