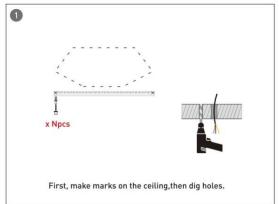

#### **INDOOR / ARCHITECTURAL LUMINAIRES / HEXAGON**

#### Item code 86.A002.3401.03





- Installation and wiring of luminaire must be in accordance with all applicable local codes.
- Installation, inspection, and maintenance of luminaires should be performed by a qualified electrician.
- DO NOT make or alter any open holes in the luminaire. Do not modify the luminaire.
- DO NOT install damaged product.
- Make sure electrical power is OFF before and during installation and maintenance.
- Make sure the equipment is properly grounded.
- Make sure the supply voltage is same as the rated fixture voltage.





### Installation-Profile connection









#### Installation-Cover





#### Installation-End cap







# Installation-Screws ceiling

















## Installation-Pendant with ceiling box



















## Installation-C Clip ceiling