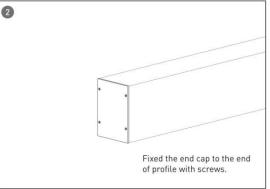

#### **INDOOR / ARCHITECTURAL LUMINAIRES / HEXAGON**

#### Item code 86.A002.3401.03





- Installation and wiring of luminaire must be in accordance with all applicable local codes.
- Installation, inspection, and maintenance of luminaires should be performed by a qualified electrician.
- DO NOT make or alter any open holes in the luminaire. Do not modify the luminaire.
- DO NOT install damaged product.
- Make sure electrical power is OFF before and during installation and maintenance.
- Make sure the equipment is properly grounded.
- Make sure the supply voltage is same as the rated fixture voltage.





### Installation-Profile connection









#### Installation-Cover





#### Installation-End cap







# Installation-Screws ceiling

















## Installation-Pendant with ceiling box



















## Installation-C Clip ceiling