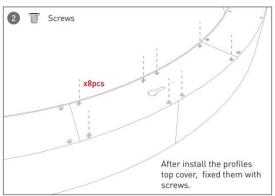

#### **INDOOR / ARCHITECTURAL LUMINAIRES / HEXAGON**

#### Item code 86.A002.3401.03





- Installation and wiring of luminaire must be in accordance with all applicable local codes.
- Installation, inspection, and maintenance of luminaires should be performed by a qualified electrician.
- DO NOT make or alter any open holes in the luminaire. Do not modify the luminaire.
- DO NOT install damaged product.
- Make sure electrical power is OFF before and during installation and maintenance.
- Make sure the equipment is properly grounded.
- Make sure the supply voltage is same as the rated fixture voltage.





### Installation-Profile connection









#### Installation-Cover





#### Installation-End cap







# Installation-Screws ceiling

















## Installation-Pendant with ceiling box



















## Installation-C Clip ceiling