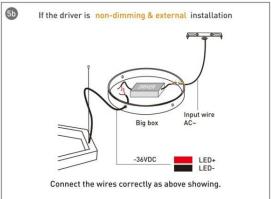

TECTURAL LUMINAIRES / HEXAGON**

#### Item code 86.A002.3401.03





- Installation and wiring of luminaire must be in accordance with all applicable local codes.
- Installation, inspection, and maintenance of luminaires should be performed by a qualified electrician.
- DO NOT make or alter any open holes in the luminaire. Do not modify the luminaire.
- DO NOT install damaged product.
- Make sure electrical power is OFF before and during installation and maintenance.
- Make sure the equipment is properly grounded.
- Make sure the supply voltage is same as the rated fixture voltage.





### Installation-Profile connection









#### Installation-Cover





#### Installation-End cap







# Installation-Screws ceiling

















## Installation-Pendant with ceiling box



















## Installation-C Clip ceiling