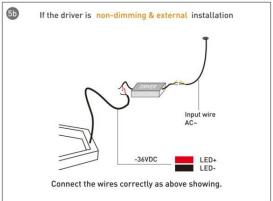

.A002.3401.03





- Installation and wiring of luminaire must be in accordance with all applicable local codes.
- Installation, inspection, and maintenance of luminaires should be performed by a qualified electrician.
- DO NOT make or alter any open holes in the luminaire. Do not modify the luminaire.
- DO NOT install damaged product.
- Make sure electrical power is OFF before and during installation and maintenance.
- Make sure the equipment is properly grounded.
- Make sure the supply voltage is same as the rated fixture voltage.





### Installation-Profile connection









#### Installation-Cover





#### Installation-End cap







# Installation-Screws ceiling

















## Installation-Pendant with ceiling box



















## Installation-C Clip ceiling