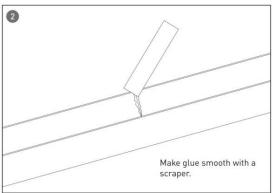

#### **INDOOR / ARCHITECTURAL LUMINAIRES / HEXAGON**

#### Item code 86.A002.3401.03





- Installation and wiring of luminaire must be in accordance with all applicable local codes.
- Installation, inspection, and maintenance of luminaires should be performed by a qualified electrician.
- DO NOT make or alter any open holes in the luminaire. Do not modify the luminaire.
- DO NOT install damaged product.
- Make sure electrical power is OFF before and during installation and maintenance.
- Make sure the equipment is properly grounded.
- Make sure the supply voltage is same as the rated fixture voltage.





### Installation-Profile connection









#### Installation-Cover





#### Installation-End cap







# Installation-Screws ceiling

















## Installation-Pendant with ceiling box



















## Installation-C Clip ceiling