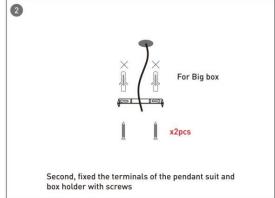

/ ARCHITECTURAL LUMINAIRES / HEXAGON**

#### Item code 86.A002.3401.03





- Installation and wiring of luminaire must be in accordance with all applicable local codes.
- Installation, inspection, and maintenance of luminaires should be performed by a qualified electrician.
- DO NOT make or alter any open holes in the luminaire. Do not modify the luminaire.
- DO NOT install damaged product.
- Make sure electrical power is OFF before and during installation and maintenance.
- Make sure the equipment is properly grounded.
- Make sure the supply voltage is same as the rated fixture voltage.





### Installation-Profile connection









#### Installation-Cover





#### Installation-End cap







# Installation-Screws ceiling

















## Installation-Pendant with ceiling box



















## Installation-C Clip ceiling