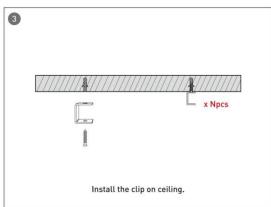

ode 86.A002.3401.03





- Installation and wiring of luminaire must be in accordance with all applicable local codes.
- Installation, inspection, and maintenance of luminaires should be performed by a qualified electrician.
- DO NOT make or alter any open holes in the luminaire. Do not modify the luminaire.
- DO NOT install damaged product.
- Make sure electrical power is OFF before and during installation and maintenance.
- Make sure the equipment is properly grounded.
- Make sure the supply voltage is same as the rated fixture voltage.





### Installation-Profile connection









#### Installation-Cover





#### Installation-End cap







# Installation-Screws ceiling

















## Installation-Pendant with ceiling box



















## Installation-C Clip ceiling