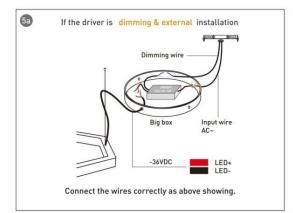

HITECTURAL LUMINAIRES / HEXAGON**

#### Item code 86.A002.3401.03





- Installation and wiring of luminaire must be in accordance with all applicable local codes.
- Installation, inspection, and maintenance of luminaires should be performed by a qualified electrician.
- DO NOT make or alter any open holes in the luminaire. Do not modify the luminaire.
- DO NOT install damaged product.
- Make sure electrical power is OFF before and during installation and maintenance.
- Make sure the equipment is properly grounded.
- Make sure the supply voltage is same as the rated fixture voltage.





### Installation-Profile connection









#### Installation-Cover





#### Installation-End cap







# Installation-Screws ceiling

















## Installation-Pendant with ceiling box



















## Installation-C Clip ceiling