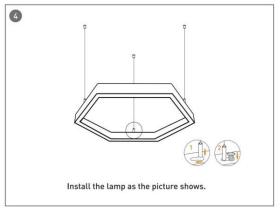

RCHITECTURAL LUMINAIRES / HEXAGON**

#### Item code 86.A002.3401.03





- Installation and wiring of luminaire must be in accordance with all applicable local codes.
- Installation, inspection, and maintenance of luminaires should be performed by a qualified electrician.
- DO NOT make or alter any open holes in the luminaire. Do not modify the luminaire.
- DO NOT install damaged product.
- Make sure electrical power is OFF before and during installation and maintenance.
- Make sure the equipment is properly grounded.
- Make sure the supply voltage is same as the rated fixture voltage.





### Installation-Profile connection









#### Installation-Cover





#### Installation-End cap







# Installation-Screws ceiling

















## Installation-Pendant with ceiling box



















## Installation-C Clip ceiling