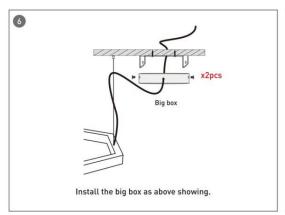

CTURAL LUMINAIRES / HEXAGON**

#### Item code 86.A002.3401.03





- Installation and wiring of luminaire must be in accordance with all applicable local codes.
- Installation, inspection, and maintenance of luminaires should be performed by a qualified electrician.
- DO NOT make or alter any open holes in the luminaire. Do not modify the luminaire.
- DO NOT install damaged product.
- Make sure electrical power is OFF before and during installation and maintenance.
- Make sure the equipment is properly grounded.
- Make sure the supply voltage is same as the rated fixture voltage.





### Installation-Profile connection









#### Installation-Cover





#### Installation-End cap







# Installation-Screws ceiling

















## Installation-Pendant with ceiling box



















## Installation-C Clip ceiling