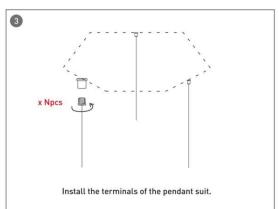

ARCHITECTURAL LUMINAIRES / HEXAGON**

#### Item code 86.A002.3401.03





- Installation and wiring of luminaire must be in accordance with all applicable local codes.
- Installation, inspection, and maintenance of luminaires should be performed by a qualified electrician.
- DO NOT make or alter any open holes in the luminaire. Do not modify the luminaire.
- DO NOT install damaged product.
- Make sure electrical power is OFF before and during installation and maintenance.
- Make sure the equipment is properly grounded.
- Make sure the supply voltage is same as the rated fixture voltage.





### Installation-Profile connection









#### Installation-Cover





#### Installation-End cap







# Installation-Screws ceiling

















## Installation-Pendant with ceiling box



















## Installation-C Clip ceiling