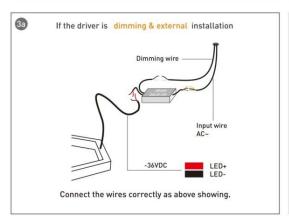

#### **INDOOR / ARCHITECTURAL LUMINAIRES / HEXAGON**

#### Item code 86.A002.3401.03





- Installation and wiring of luminaire must be in accordance with all applicable local codes.
- Installation, inspection, and maintenance of luminaires should be performed by a qualified electrician.
- DO NOT make or alter any open holes in the luminaire. Do not modify the luminaire.
- DO NOT install damaged product.
- Make sure electrical power is OFF before and during installation and maintenance.
- Make sure the equipment is properly grounded.
- Make sure the supply voltage is same as the rated fixture voltage.





### Installation-Profile connection









#### Installation-Cover





#### Installation-End cap







# Installation-Screws ceiling

















## Installation-Pendant with ceiling box



















## Installation-C Clip ceiling