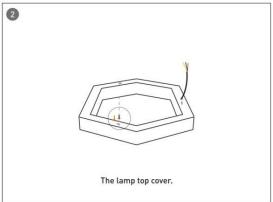

code 86.A002.3401.03





- Installation and wiring of luminaire must be in accordance with all applicable local codes.
- Installation, inspection, and maintenance of luminaires should be performed by a qualified electrician.
- DO NOT make or alter any open holes in the luminaire. Do not modify the luminaire.
- DO NOT install damaged product.
- Make sure electrical power is OFF before and during installation and maintenance.
- Make sure the equipment is properly grounded.
- Make sure the supply voltage is same as the rated fixture voltage.





### Installation-Profile connection









#### Installation-Cover





#### Installation-End cap







# Installation-Screws ceiling

















## Installation-Pendant with ceiling box



















## Installation-C Clip ceiling