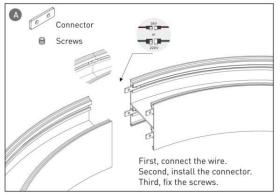

#### **INDOOR / ARCHITECTURAL LUMINAIRES / HEXAGON**

#### Item code 86.A002.3401.03





- Installation and wiring of luminaire must be in accordance with all applicable local codes.
- Installation, inspection, and maintenance of luminaires should be performed by a qualified electrician.
- DO NOT make or alter any open holes in the luminaire. Do not modify the luminaire.
- DO NOT install damaged product.
- Make sure electrical power is OFF before and during installation and maintenance.
- Make sure the equipment is properly grounded.
- Make sure the supply voltage is same as the rated fixture voltage.





### Installation-Profile connection









#### Installation-Cover





#### Installation-End cap







# Installation-Screws ceiling

















## Installation-Pendant with ceiling box



















## Installation-C Clip ceiling