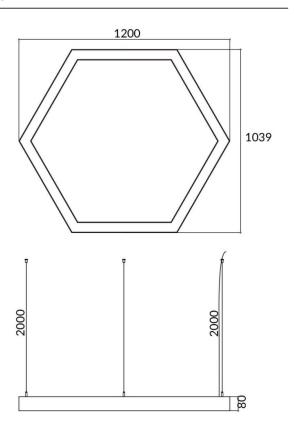

## **Scheme**

| Product                   |                    |
|---------------------------|--------------------|
| Real power (W)            | 60W                |
| Real luminous flux (Lm)   | 6000               |
| Colour                    | white              |
| Chip Brand                | Sanan              |
| Control gear included     | yes                |
| Control gear              | DALI               |
| Power Factor              | >0,95              |
| Flicker Free              | yes                |
| Average life time (h)     | L80 B20, 50,000hrs |
| Colour temperature (K)    | 4000K              |
| Colour consistency (SDCM) | SDCM<3             |
| CRI                       | 80                 |