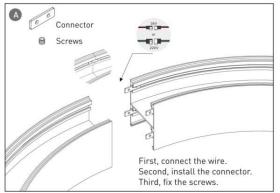

#### **INDOOR / ARCHITECTURAL LUMINAIRES / HEXAGON**

#### Item code 86.A002.3403.01





- Installation and wiring of luminaire must be in accordance with all applicable local codes.
- Installation, inspection, and maintenance of luminaires should be performed by a qualified electrician.
- DO NOT make or alter any open holes in the luminaire. Do not modify the luminaire.
- DO NOT install damaged product.
- Make sure electrical power is OFF before and during installation and maintenance.
- Make sure the equipment is properly grounded.
- Make sure the supply voltage is same as the rated fixture voltage.





### Installation-Profile connection









#### Installation-Cover





#### Installation-End cap







# Installation-Screws ceiling

















## Installation-Pendant with ceiling box



















## Installation-C Clip ceiling