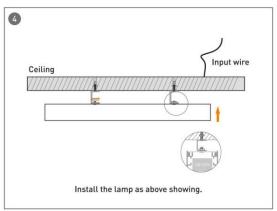

e 86.A002.3403.01





- Installation and wiring of luminaire must be in accordance with all applicable local codes.
- Installation, inspection, and maintenance of luminaires should be performed by a qualified electrician.
- DO NOT make or alter any open holes in the luminaire. Do not modify the luminaire.
- DO NOT install damaged product.
- Make sure electrical power is OFF before and during installation and maintenance.
- Make sure the equipment is properly grounded.
- Make sure the supply voltage is same as the rated fixture voltage.





### Installation-Profile connection









#### Installation-Cover





#### Installation-End cap







# Installation-Screws ceiling

















## Installation-Pendant with ceiling box



















## Installation-C Clip ceiling