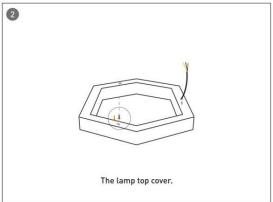

code 86.A002.3403.01





- Installation and wiring of luminaire must be in accordance with all applicable local codes.
- Installation, inspection, and maintenance of luminaires should be performed by a qualified electrician.
- DO NOT make or alter any open holes in the luminaire. Do not modify the luminaire.
- DO NOT install damaged product.
- Make sure electrical power is OFF before and during installation and maintenance.
- Make sure the equipment is properly grounded.
- Make sure the supply voltage is same as the rated fixture voltage.





### Installation-Profile connection









#### Installation-Cover





#### Installation-End cap







# Installation-Screws ceiling

















## Installation-Pendant with ceiling box



















## Installation-C Clip ceiling