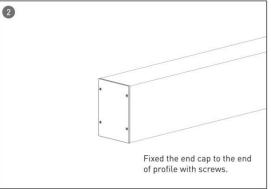

#### **INDOOR / ARCHITECTURAL LUMINAIRES / HEXAGON**

#### Item code 86.A002.3403.01





- Installation and wiring of luminaire must be in accordance with all applicable local codes.
- Installation, inspection, and maintenance of luminaires should be performed by a qualified electrician.
- DO NOT make or alter any open holes in the luminaire. Do not modify the luminaire.
- DO NOT install damaged product.
- Make sure electrical power is OFF before and during installation and maintenance.
- Make sure the equipment is properly grounded.
- Make sure the supply voltage is same as the rated fixture voltage.





### Installation-Profile connection









#### Installation-Cover





#### Installation-End cap







# Installation-Screws ceiling

















## Installation-Pendant with ceiling box



















## Installation-C Clip ceiling