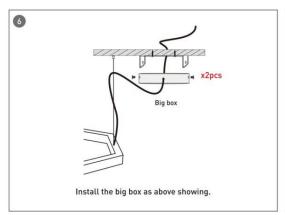

CTURAL LUMINAIRES / HEXAGON**

#### Item code 86.A002.3403.01





- Installation and wiring of luminaire must be in accordance with all applicable local codes.
- Installation, inspection, and maintenance of luminaires should be performed by a qualified electrician.
- DO NOT make or alter any open holes in the luminaire. Do not modify the luminaire.
- DO NOT install damaged product.
- Make sure electrical power is OFF before and during installation and maintenance.
- Make sure the equipment is properly grounded.
- Make sure the supply voltage is same as the rated fixture voltage.





### Installation-Profile connection









#### Installation-Cover





#### Installation-End cap







# Installation-Screws ceiling

















## Installation-Pendant with ceiling box



















## Installation-C Clip ceiling