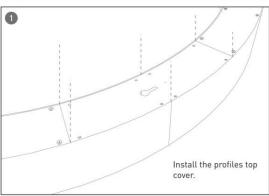

#### **INDOOR / ARCHITECTURAL LUMINAIRES / HEXAGON**

#### Item code 86.A002.3403.01





- Installation and wiring of luminaire must be in accordance with all applicable local codes.
- Installation, inspection, and maintenance of luminaires should be performed by a qualified electrician.
- DO NOT make or alter any open holes in the luminaire. Do not modify the luminaire.
- DO NOT install damaged product.
- Make sure electrical power is OFF before and during installation and maintenance.
- Make sure the equipment is properly grounded.
- Make sure the supply voltage is same as the rated fixture voltage.





### Installation-Profile connection









#### Installation-Cover





#### Installation-End cap







# Installation-Screws ceiling

















## Installation-Pendant with ceiling box



















## Installation-C Clip ceiling