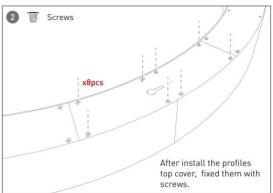

#### **INDOOR / ARCHITECTURAL LUMINAIRES / HEXAGON**

#### Item code 86.A002.3403.01





- Installation and wiring of luminaire must be in accordance with all applicable local codes.
- Installation, inspection, and maintenance of luminaires should be performed by a qualified electrician.
- DO NOT make or alter any open holes in the luminaire. Do not modify the luminaire.
- DO NOT install damaged product.
- Make sure electrical power is OFF before and during installation and maintenance.
- Make sure the equipment is properly grounded.
- Make sure the supply voltage is same as the rated fixture voltage.





### Installation-Profile connection









#### Installation-Cover





#### Installation-End cap







# Installation-Screws ceiling

















## Installation-Pendant with ceiling box



















## Installation-C Clip ceiling