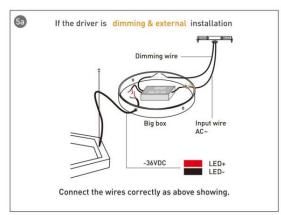

HITECTURAL LUMINAIRES / HEXAGON**

#### Item code 86.A002.3403.01





- Installation and wiring of luminaire must be in accordance with all applicable local codes.
- Installation, inspection, and maintenance of luminaires should be performed by a qualified electrician.
- DO NOT make or alter any open holes in the luminaire. Do not modify the luminaire.
- DO NOT install damaged product.
- Make sure electrical power is OFF before and during installation and maintenance.
- Make sure the equipment is properly grounded.
- Make sure the supply voltage is same as the rated fixture voltage.





### Installation-Profile connection









#### Installation-Cover





#### Installation-End cap







# Installation-Screws ceiling

















## Installation-Pendant with ceiling box



















## Installation-C Clip ceiling