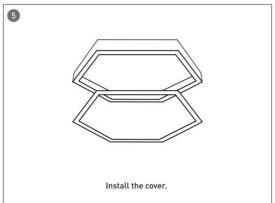

#### **INDOOR / ARCHITECTURAL LUMINAIRES / HEXAGON**

#### Item code 86.A002.3403.01





- Installation and wiring of luminaire must be in accordance with all applicable local codes.
- Installation, inspection, and maintenance of luminaires should be performed by a qualified electrician.
- DO NOT make or alter any open holes in the luminaire. Do not modify the luminaire.
- DO NOT install damaged product.
- Make sure electrical power is OFF before and during installation and maintenance.
- Make sure the equipment is properly grounded.
- Make sure the supply voltage is same as the rated fixture voltage.





### Installation-Profile connection









#### Installation-Cover





#### Installation-End cap







# Installation-Screws ceiling

















## Installation-Pendant with ceiling box



















## Installation-C Clip ceiling