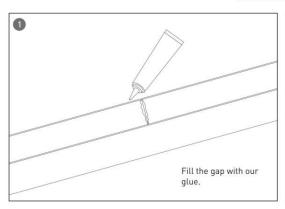

#### **INDOOR / ARCHITECTURAL LUMINAIRES / HEXAGON**

#### Item code 86.A002.3403.01





- Installation and wiring of luminaire must be in accordance with all applicable local codes.
- Installation, inspection, and maintenance of luminaires should be performed by a qualified electrician.
- DO NOT make or alter any open holes in the luminaire. Do not modify the luminaire.
- DO NOT install damaged product.
- Make sure electrical power is OFF before and during installation and maintenance.
- Make sure the equipment is properly grounded.
- Make sure the supply voltage is same as the rated fixture voltage.





### Installation-Profile connection









#### Installation-Cover





#### Installation-End cap







# Installation-Screws ceiling

















## Installation-Pendant with ceiling box



















## Installation-C Clip ceiling