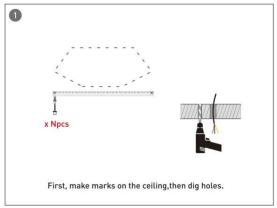

OR / ARCHITECTURAL LUMINAIRES / HEXAGON**

#### Item code 86.A002.3403.01





- Installation and wiring of luminaire must be in accordance with all applicable local codes.
- Installation, inspection, and maintenance of luminaires should be performed by a qualified electrician.
- DO NOT make or alter any open holes in the luminaire. Do not modify the luminaire.
- DO NOT install damaged product.
- Make sure electrical power is OFF before and during installation and maintenance.
- Make sure the equipment is properly grounded.
- Make sure the supply voltage is same as the rated fixture voltage.





### Installation-Profile connection









#### Installation-Cover





#### Installation-End cap







# Installation-Screws ceiling

















## Installation-Pendant with ceiling box



















## Installation-C Clip ceiling