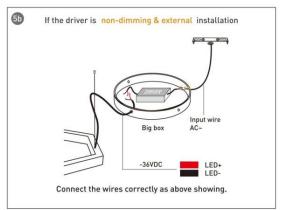

TECTURAL LUMINAIRES / HEXAGON**

#### Item code 86.A002.3403.01





- Installation and wiring of luminaire must be in accordance with all applicable local codes.
- Installation, inspection, and maintenance of luminaires should be performed by a qualified electrician.
- DO NOT make or alter any open holes in the luminaire. Do not modify the luminaire.
- DO NOT install damaged product.
- Make sure electrical power is OFF before and during installation and maintenance.
- Make sure the equipment is properly grounded.
- Make sure the supply voltage is same as the rated fixture voltage.





### Installation-Profile connection









#### Installation-Cover





#### Installation-End cap







# Installation-Screws ceiling

















## Installation-Pendant with ceiling box



















## Installation-C Clip ceiling