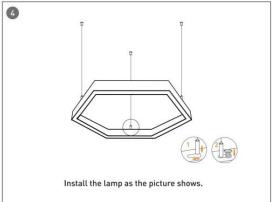

RCHITECTURAL LUMINAIRES / HEXAGON**

#### Item code 86.A002.3403.01





- Installation and wiring of luminaire must be in accordance with all applicable local codes.
- Installation, inspection, and maintenance of luminaires should be performed by a qualified electrician.
- DO NOT make or alter any open holes in the luminaire. Do not modify the luminaire.
- DO NOT install damaged product.
- Make sure electrical power is OFF before and during installation and maintenance.
- Make sure the equipment is properly grounded.
- Make sure the supply voltage is same as the rated fixture voltage.





### Installation-Profile connection









#### Installation-Cover





#### Installation-End cap







# Installation-Screws ceiling

















## Installation-Pendant with ceiling box



















## Installation-C Clip ceiling