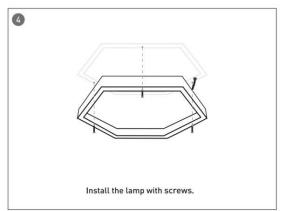

#### **INDOOR / ARCHITECTURAL LUMINAIRES / HEXAGON**

#### Item code 86.A002.3403.01





- Installation and wiring of luminaire must be in accordance with all applicable local codes.
- Installation, inspection, and maintenance of luminaires should be performed by a qualified electrician.
- DO NOT make or alter any open holes in the luminaire. Do not modify the luminaire.
- DO NOT install damaged product.
- Make sure electrical power is OFF before and during installation and maintenance.
- Make sure the equipment is properly grounded.
- Make sure the supply voltage is same as the rated fixture voltage.





### Installation-Profile connection









#### Installation-Cover





#### Installation-End cap







# Installation-Screws ceiling

















## Installation-Pendant with ceiling box



















## Installation-C Clip ceiling