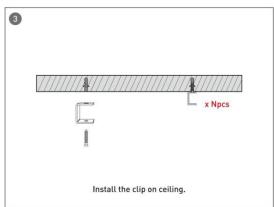

ode 86.A002.3403.01





- Installation and wiring of luminaire must be in accordance with all applicable local codes.
- Installation, inspection, and maintenance of luminaires should be performed by a qualified electrician.
- DO NOT make or alter any open holes in the luminaire. Do not modify the luminaire.
- DO NOT install damaged product.
- Make sure electrical power is OFF before and during installation and maintenance.
- Make sure the equipment is properly grounded.
- Make sure the supply voltage is same as the rated fixture voltage.





### Installation-Profile connection









#### Installation-Cover





#### Installation-End cap







# Installation-Screws ceiling

















## Installation-Pendant with ceiling box



















## Installation-C Clip ceiling