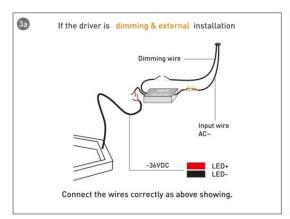

#### **INDOOR / ARCHITECTURAL LUMINAIRES / HEXAGON**

#### Item code 86.A002.3403.01





- Installation and wiring of luminaire must be in accordance with all applicable local codes.
- Installation, inspection, and maintenance of luminaires should be performed by a qualified electrician.
- DO NOT make or alter any open holes in the luminaire. Do not modify the luminaire.
- DO NOT install damaged product.
- Make sure electrical power is OFF before and during installation and maintenance.
- Make sure the equipment is properly grounded.
- Make sure the supply voltage is same as the rated fixture voltage.





### Installation-Profile connection









#### Installation-Cover





#### Installation-End cap







# Installation-Screws ceiling

















## Installation-Pendant with ceiling box



















## Installation-C Clip ceiling