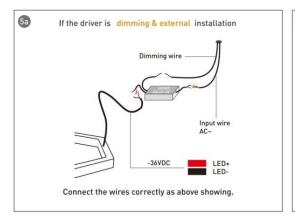

86.A002.3403.01





- Installation and wiring of luminaire must be in accordance with all applicable local codes.
- Installation, inspection, and maintenance of luminaires should be performed by a qualified electrician.
- DO NOT make or alter any open holes in the luminaire. Do not modify the luminaire.
- DO NOT install damaged product.
- Make sure electrical power is OFF before and during installation and maintenance.
- Make sure the equipment is properly grounded.
- Make sure the supply voltage is same as the rated fixture voltage.





### Installation-Profile connection









#### Installation-Cover





#### Installation-End cap







# Installation-Screws ceiling

















## Installation-Pendant with ceiling box



















## Installation-C Clip ceiling