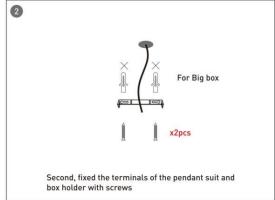

/ ARCHITECTURAL LUMINAIRES / HEXAGON**

#### Item code 86.A002.3403.01





- Installation and wiring of luminaire must be in accordance with all applicable local codes.
- Installation, inspection, and maintenance of luminaires should be performed by a qualified electrician.
- DO NOT make or alter any open holes in the luminaire. Do not modify the luminaire.
- DO NOT install damaged product.
- Make sure electrical power is OFF before and during installation and maintenance.
- Make sure the equipment is properly grounded.
- Make sure the supply voltage is same as the rated fixture voltage.





### Installation-Profile connection









#### Installation-Cover





#### Installation-End cap







# Installation-Screws ceiling

















## Installation-Pendant with ceiling box



















## Installation-C Clip ceiling