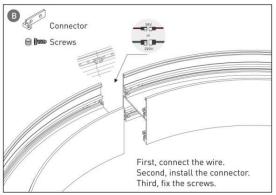

#### **INDOOR / ARCHITECTURAL LUMINAIRES / HEXAGON**

#### Item code 86.A002.3403.01





- Installation and wiring of luminaire must be in accordance with all applicable local codes.
- Installation, inspection, and maintenance of luminaires should be performed by a qualified electrician.
- DO NOT make or alter any open holes in the luminaire. Do not modify the luminaire.
- DO NOT install damaged product.
- Make sure electrical power is OFF before and during installation and maintenance.
- Make sure the equipment is properly grounded.
- Make sure the supply voltage is same as the rated fixture voltage.





### Installation-Profile connection









#### Installation-Cover





#### Installation-End cap







# Installation-Screws ceiling

















## Installation-Pendant with ceiling box



















## Installation-C Clip ceiling