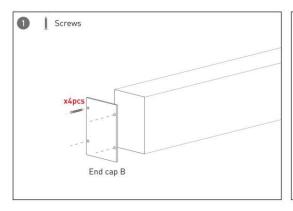

#### **INDOOR / ARCHITECTURAL LUMINAIRES / HEXAGON**

#### Item code 86.A002.3403.01





- Installation and wiring of luminaire must be in accordance with all applicable local codes.
- Installation, inspection, and maintenance of luminaires should be performed by a qualified electrician.
- DO NOT make or alter any open holes in the luminaire. Do not modify the luminaire.
- DO NOT install damaged product.
- Make sure electrical power is OFF before and during installation and maintenance.
- Make sure the equipment is properly grounded.
- Make sure the supply voltage is same as the rated fixture voltage.





### Installation-Profile connection









#### Installation-Cover





#### Installation-End cap







# Installation-Screws ceiling

















## Installation-Pendant with ceiling box



















## Installation-C Clip ceiling