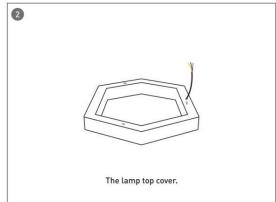

#### **INDOOR / ARCHITECTURAL LUMINAIRES / HEXAGON**

#### Item code 86.A002.3403.01





- Installation and wiring of luminaire must be in accordance with all applicable local codes.
- Installation, inspection, and maintenance of luminaires should be performed by a qualified electrician.
- DO NOT make or alter any open holes in the luminaire. Do not modify the luminaire.
- DO NOT install damaged product.
- Make sure electrical power is OFF before and during installation and maintenance.
- Make sure the equipment is properly grounded.
- Make sure the supply voltage is same as the rated fixture voltage.





### Installation-Profile connection









#### Installation-Cover





#### Installation-End cap







# Installation-Screws ceiling

















## Installation-Pendant with ceiling box



















## Installation-C Clip ceiling