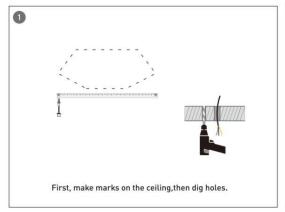

em code 86.A002.3403.01





- Installation and wiring of luminaire must be in accordance with all applicable local codes.
- Installation, inspection, and maintenance of luminaires should be performed by a qualified electrician.
- DO NOT make or alter any open holes in the luminaire. Do not modify the luminaire.
- DO NOT install damaged product.
- Make sure electrical power is OFF before and during installation and maintenance.
- Make sure the equipment is properly grounded.
- Make sure the supply voltage is same as the rated fixture voltage.





### Installation-Profile connection









#### Installation-Cover





#### Installation-End cap







# Installation-Screws ceiling

















## Installation-Pendant with ceiling box



















## Installation-C Clip ceiling