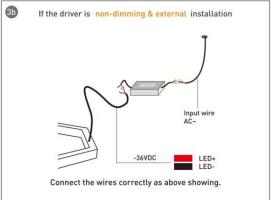

#### **INDOOR / ARCHITECTURAL LUMINAIRES / HEXAGON**

#### Item code 86.A002.3403.01





- Installation and wiring of luminaire must be in accordance with all applicable local codes.
- Installation, inspection, and maintenance of luminaires should be performed by a qualified electrician.
- DO NOT make or alter any open holes in the luminaire. Do not modify the luminaire.
- DO NOT install damaged product.
- Make sure electrical power is OFF before and during installation and maintenance.
- Make sure the equipment is properly grounded.
- Make sure the supply voltage is same as the rated fixture voltage.





### Installation-Profile connection









#### Installation-Cover





#### Installation-End cap







# Installation-Screws ceiling

















## Installation-Pendant with ceiling box



















## Installation-C Clip ceiling