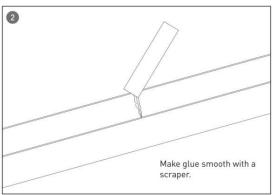

#### **INDOOR / ARCHITECTURAL LUMINAIRES / HEXAGON**

#### Item code 86.A002.3403.01





- Installation and wiring of luminaire must be in accordance with all applicable local codes.
- Installation, inspection, and maintenance of luminaires should be performed by a qualified electrician.
- DO NOT make or alter any open holes in the luminaire. Do not modify the luminaire.
- DO NOT install damaged product.
- Make sure electrical power is OFF before and during installation and maintenance.
- Make sure the equipment is properly grounded.
- Make sure the supply voltage is same as the rated fixture voltage.





### Installation-Profile connection









#### Installation-Cover





#### Installation-End cap







# Installation-Screws ceiling

















## Installation-Pendant with ceiling box



















## Installation-C Clip ceiling