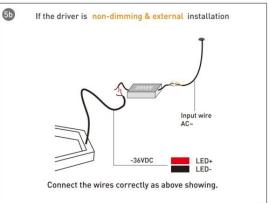

.A002.3403.01





- Installation and wiring of luminaire must be in accordance with all applicable local codes.
- Installation, inspection, and maintenance of luminaires should be performed by a qualified electrician.
- DO NOT make or alter any open holes in the luminaire. Do not modify the luminaire.
- DO NOT install damaged product.
- Make sure electrical power is OFF before and during installation and maintenance.
- Make sure the equipment is properly grounded.
- Make sure the supply voltage is same as the rated fixture voltage.





### Installation-Profile connection









#### Installation-Cover





#### Installation-End cap







# Installation-Screws ceiling

















## Installation-Pendant with ceiling box



















## Installation-C Clip ceiling