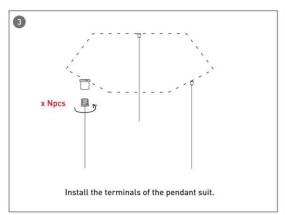

ARCHITECTURAL LUMINAIRES / HEXAGON**

#### Item code 86.A002.3403.01





- Installation and wiring of luminaire must be in accordance with all applicable local codes.
- Installation, inspection, and maintenance of luminaires should be performed by a qualified electrician.
- DO NOT make or alter any open holes in the luminaire. Do not modify the luminaire.
- DO NOT install damaged product.
- Make sure electrical power is OFF before and during installation and maintenance.
- Make sure the equipment is properly grounded.
- Make sure the supply voltage is same as the rated fixture voltage.





### Installation-Profile connection









#### Installation-Cover





#### Installation-End cap







# Installation-Screws ceiling

















## Installation-Pendant with ceiling box



















## Installation-C Clip ceiling