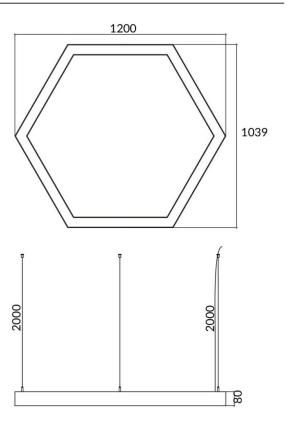

## Hexagon

Lavov architectural lumnaire from the family Hexagon with a power of 60W and a difuse lighting distribution. With a real lumen output of 6000lm. Made in Extruded aluminium and PC diffuser and finished in black color. Driver DALI.

## **Scheme**

| -                         |                    |
|---------------------------|--------------------|
| Product                   |                    |
| Real power (W)            | 60W                |
| Real luminous flux (Lm)   | 6000               |
| Colour                    | black              |
| Chip Brand                | Sanan              |
| Control gear included     | yes                |
| Control gear              | DALI               |
| Power Factor              | >0,95              |
| Flicker Free              | yes                |
| Average life time (h)     | L80 B20, 50,000hrs |
| Colour temperature (K)    | 4000K              |
| Colour consistency (SDCM) | SDCM<3             |
| CRI                       | 80                 |