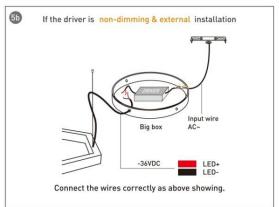

TECTURAL LUMINAIRES / HEXAGON**

#### Item code 86.A002.3403.02





- Installation and wiring of luminaire must be in accordance with all applicable local codes.
- Installation, inspection, and maintenance of luminaires should be performed by a qualified electrician.
- DO NOT make or alter any open holes in the luminaire. Do not modify the luminaire.
- DO NOT install damaged product.
- Make sure electrical power is OFF before and during installation and maintenance.
- Make sure the equipment is properly grounded.
- Make sure the supply voltage is same as the rated fixture voltage.





### Installation-Profile connection









#### Installation-Cover





#### Installation-End cap







# Installation-Screws ceiling

















## Installation-Pendant with ceiling box

















2



## Installation-C Clip ceiling