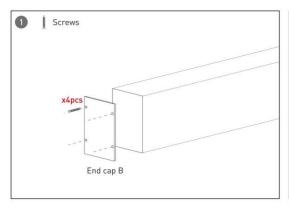

#### **INDOOR / ARCHITECTURAL LUMINAIRES / HEXAGON**

#### Item code 86.A002.3403.02





- Installation and wiring of luminaire must be in accordance with all applicable local codes.
- Installation, inspection, and maintenance of luminaires should be performed by a qualified electrician.
- DO NOT make or alter any open holes in the luminaire. Do not modify the luminaire.
- DO NOT install damaged product.
- Make sure electrical power is OFF before and during installation and maintenance.
- Make sure the equipment is properly grounded.
- Make sure the supply voltage is same as the rated fixture voltage.





### Installation-Profile connection









#### Installation-Cover





#### Installation-End cap







# Installation-Screws ceiling

















## Installation-Pendant with ceiling box

















2



## Installation-C Clip ceiling