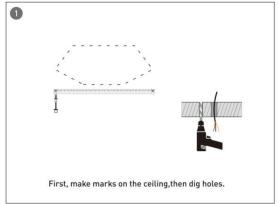

code 86.A002.3403.02





- Installation and wiring of luminaire must be in accordance with all applicable local codes.
- Installation, inspection, and maintenance of luminaires should be performed by a qualified electrician.
- DO NOT make or alter any open holes in the luminaire. Do not modify the luminaire.
- DO NOT install damaged product.
- Make sure electrical power is OFF before and during installation and maintenance.
- Make sure the equipment is properly grounded.
- Make sure the supply voltage is same as the rated fixture voltage.





### Installation-Profile connection









#### Installation-Cover





#### Installation-End cap







# Installation-Screws ceiling

















## Installation-Pendant with ceiling box

















2



## Installation-C Clip ceiling