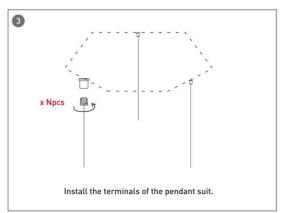

ARCHITECTURAL LUMINAIRES / HEXAGON**

#### Item code 86.A002.3403.02





- Installation and wiring of luminaire must be in accordance with all applicable local codes.
- Installation, inspection, and maintenance of luminaires should be performed by a qualified electrician.
- DO NOT make or alter any open holes in the luminaire. Do not modify the luminaire.
- DO NOT install damaged product.
- Make sure electrical power is OFF before and during installation and maintenance.
- Make sure the equipment is properly grounded.
- Make sure the supply voltage is same as the rated fixture voltage.





### Installation-Profile connection









#### Installation-Cover





#### Installation-End cap







# Installation-Screws ceiling

















## Installation-Pendant with ceiling box

















2



## Installation-C Clip ceiling