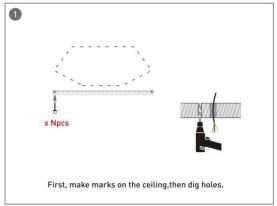

OR / ARCHITECTURAL LUMINAIRES / HEXAGON**

#### Item code 86.A002.3403.02





- Installation and wiring of luminaire must be in accordance with all applicable local codes.
- Installation, inspection, and maintenance of luminaires should be performed by a qualified electrician.
- DO NOT make or alter any open holes in the luminaire. Do not modify the luminaire.
- DO NOT install damaged product.
- Make sure electrical power is OFF before and during installation and maintenance.
- Make sure the equipment is properly grounded.
- Make sure the supply voltage is same as the rated fixture voltage.





### Installation-Profile connection









#### Installation-Cover





#### Installation-End cap







# Installation-Screws ceiling

















## Installation-Pendant with ceiling box

















2



## Installation-C Clip ceiling