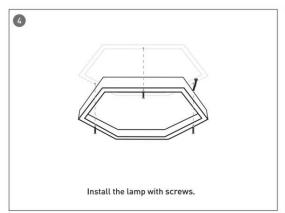

#### **INDOOR / ARCHITECTURAL LUMINAIRES / HEXAGON**

#### Item code 86.A002.3403.02





- Installation and wiring of luminaire must be in accordance with all applicable local codes.
- Installation, inspection, and maintenance of luminaires should be performed by a qualified electrician.
- DO NOT make or alter any open holes in the luminaire. Do not modify the luminaire.
- DO NOT install damaged product.
- Make sure electrical power is OFF before and during installation and maintenance.
- Make sure the equipment is properly grounded.
- Make sure the supply voltage is same as the rated fixture voltage.





### Installation-Profile connection









#### Installation-Cover





#### Installation-End cap







# Installation-Screws ceiling

















## Installation-Pendant with ceiling box

















2



## Installation-C Clip ceiling