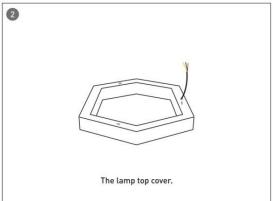

#### **INDOOR / ARCHITECTURAL LUMINAIRES / HEXAGON**

#### Item code 86.A002.3403.02





- Installation and wiring of luminaire must be in accordance with all applicable local codes.
- Installation, inspection, and maintenance of luminaires should be performed by a qualified electrician.
- DO NOT make or alter any open holes in the luminaire. Do not modify the luminaire.
- DO NOT install damaged product.
- Make sure electrical power is OFF before and during installation and maintenance.
- Make sure the equipment is properly grounded.
- Make sure the supply voltage is same as the rated fixture voltage.





### Installation-Profile connection









#### Installation-Cover





#### Installation-End cap







# Installation-Screws ceiling

















## Installation-Pendant with ceiling box

















2



## Installation-C Clip ceiling