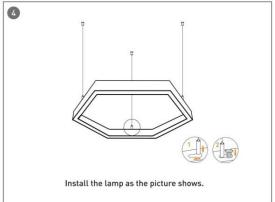

RCHITECTURAL LUMINAIRES / HEXAGON**

#### Item code 86.A002.3403.02





- Installation and wiring of luminaire must be in accordance with all applicable local codes.
- Installation, inspection, and maintenance of luminaires should be performed by a qualified electrician.
- DO NOT make or alter any open holes in the luminaire. Do not modify the luminaire.
- DO NOT install damaged product.
- Make sure electrical power is OFF before and during installation and maintenance.
- Make sure the equipment is properly grounded.
- Make sure the supply voltage is same as the rated fixture voltage.





### Installation-Profile connection









#### Installation-Cover





#### Installation-End cap







# Installation-Screws ceiling

















## Installation-Pendant with ceiling box

















2



## Installation-C Clip ceiling