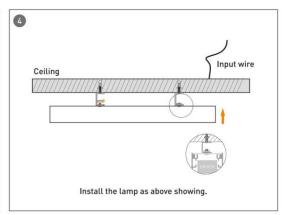

6.A002.3403.02





- Installation and wiring of luminaire must be in accordance with all applicable local codes.
- Installation, inspection, and maintenance of luminaires should be performed by a qualified electrician.
- DO NOT make or alter any open holes in the luminaire. Do not modify the luminaire.
- DO NOT install damaged product.
- Make sure electrical power is OFF before and during installation and maintenance.
- Make sure the equipment is properly grounded.
- Make sure the supply voltage is same as the rated fixture voltage.





### Installation-Profile connection









#### Installation-Cover





#### Installation-End cap







# Installation-Screws ceiling

















## Installation-Pendant with ceiling box

















2



## Installation-C Clip ceiling