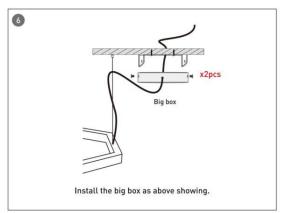

CTURAL LUMINAIRES / HEXAGON**

#### Item code 86.A002.3403.02





- Installation and wiring of luminaire must be in accordance with all applicable local codes.
- Installation, inspection, and maintenance of luminaires should be performed by a qualified electrician.
- DO NOT make or alter any open holes in the luminaire. Do not modify the luminaire.
- DO NOT install damaged product.
- Make sure electrical power is OFF before and during installation and maintenance.
- Make sure the equipment is properly grounded.
- Make sure the supply voltage is same as the rated fixture voltage.





### Installation-Profile connection









#### Installation-Cover





#### Installation-End cap







# Installation-Screws ceiling

















## Installation-Pendant with ceiling box

















2



## Installation-C Clip ceiling