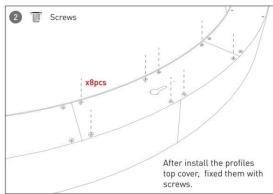

#### **INDOOR / ARCHITECTURAL LUMINAIRES / HEXAGON**

#### Item code 86.A002.3403.02





- Installation and wiring of luminaire must be in accordance with all applicable local codes.
- Installation, inspection, and maintenance of luminaires should be performed by a qualified electrician.
- DO NOT make or alter any open holes in the luminaire. Do not modify the luminaire.
- DO NOT install damaged product.
- Make sure electrical power is OFF before and during installation and maintenance.
- Make sure the equipment is properly grounded.
- Make sure the supply voltage is same as the rated fixture voltage.





### Installation-Profile connection









#### Installation-Cover





#### Installation-End cap







# Installation-Screws ceiling

















## Installation-Pendant with ceiling box

















2



## Installation-C Clip ceiling