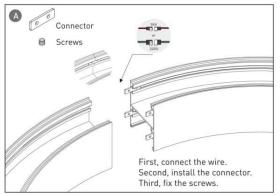

#### **INDOOR / ARCHITECTURAL LUMINAIRES / HEXAGON**

#### Item code 86.A002.3403.02





- Installation and wiring of luminaire must be in accordance with all applicable local codes.
- Installation, inspection, and maintenance of luminaires should be performed by a qualified electrician.
- DO NOT make or alter any open holes in the luminaire. Do not modify the luminaire.
- DO NOT install damaged product.
- Make sure electrical power is OFF before and during installation and maintenance.
- Make sure the equipment is properly grounded.
- Make sure the supply voltage is same as the rated fixture voltage.





### Installation-Profile connection









#### Installation-Cover





#### Installation-End cap







# Installation-Screws ceiling

















## Installation-Pendant with ceiling box

















2



## Installation-C Clip ceiling