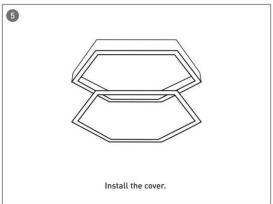

#### **INDOOR / ARCHITECTURAL LUMINAIRES / HEXAGON**

#### Item code 86.A002.3403.02





- Installation and wiring of luminaire must be in accordance with all applicable local codes.
- Installation, inspection, and maintenance of luminaires should be performed by a qualified electrician.
- DO NOT make or alter any open holes in the luminaire. Do not modify the luminaire.
- DO NOT install damaged product.
- Make sure electrical power is OFF before and during installation and maintenance.
- Make sure the equipment is properly grounded.
- Make sure the supply voltage is same as the rated fixture voltage.





### Installation-Profile connection









#### Installation-Cover





#### Installation-End cap







# Installation-Screws ceiling

















## Installation-Pendant with ceiling box

















2



## Installation-C Clip ceiling