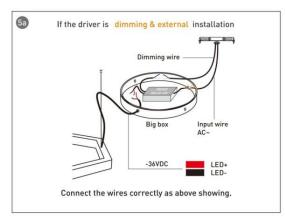

HITECTURAL LUMINAIRES / HEXAGON**

#### Item code 86.A002.3403.02





- Installation and wiring of luminaire must be in accordance with all applicable local codes.
- Installation, inspection, and maintenance of luminaires should be performed by a qualified electrician.
- DO NOT make or alter any open holes in the luminaire. Do not modify the luminaire.
- DO NOT install damaged product.
- Make sure electrical power is OFF before and during installation and maintenance.
- Make sure the equipment is properly grounded.
- Make sure the supply voltage is same as the rated fixture voltage.





### Installation-Profile connection









#### Installation-Cover





#### Installation-End cap







# Installation-Screws ceiling

















## Installation-Pendant with ceiling box

















2



## Installation-C Clip ceiling