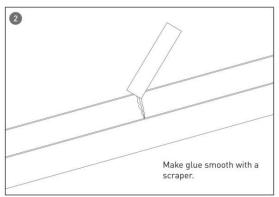

#### **INDOOR / ARCHITECTURAL LUMINAIRES / HEXAGON**

#### Item code 86.A002.3403.02





- Installation and wiring of luminaire must be in accordance with all applicable local codes.
- Installation, inspection, and maintenance of luminaires should be performed by a qualified electrician.
- DO NOT make or alter any open holes in the luminaire. Do not modify the luminaire.
- DO NOT install damaged product.
- Make sure electrical power is OFF before and during installation and maintenance.
- Make sure the equipment is properly grounded.
- Make sure the supply voltage is same as the rated fixture voltage.





### Installation-Profile connection









#### Installation-Cover





#### Installation-End cap







# Installation-Screws ceiling

















## Installation-Pendant with ceiling box

















2



## Installation-C Clip ceiling