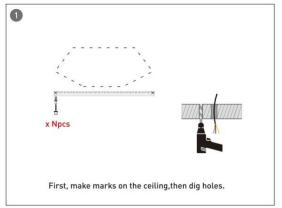

#### **INDOOR / ARCHITECTURAL LUMINAIRES / HEXAGON**

#### Item code 86.A002.3403.02





- Installation and wiring of luminaire must be in accordance with all applicable local codes.
- Installation, inspection, and maintenance of luminaires should be performed by a qualified electrician.
- DO NOT make or alter any open holes in the luminaire. Do not modify the luminaire.
- DO NOT install damaged product.
- Make sure electrical power is OFF before and during installation and maintenance.
- Make sure the equipment is properly grounded.
- Make sure the supply voltage is same as the rated fixture voltage.





### Installation-Profile connection









#### Installation-Cover





#### Installation-End cap







# Installation-Screws ceiling

















## Installation-Pendant with ceiling box

















2



## Installation-C Clip ceiling