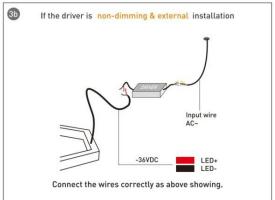

#### **INDOOR / ARCHITECTURAL LUMINAIRES / HEXAGON**

#### Item code 86.A002.3403.02





- Installation and wiring of luminaire must be in accordance with all applicable local codes.
- Installation, inspection, and maintenance of luminaires should be performed by a qualified electrician.
- DO NOT make or alter any open holes in the luminaire. Do not modify the luminaire.
- DO NOT install damaged product.
- Make sure electrical power is OFF before and during installation and maintenance.
- Make sure the equipment is properly grounded.
- Make sure the supply voltage is same as the rated fixture voltage.





### Installation-Profile connection









#### Installation-Cover





#### Installation-End cap







# Installation-Screws ceiling

















## Installation-Pendant with ceiling box

















2



## Installation-C Clip ceiling