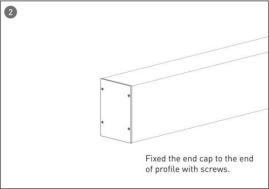

#### **INDOOR / ARCHITECTURAL LUMINAIRES / HEXAGON**

#### Item code 86.A002.3403.02





- Installation and wiring of luminaire must be in accordance with all applicable local codes.
- Installation, inspection, and maintenance of luminaires should be performed by a qualified electrician.
- DO NOT make or alter any open holes in the luminaire. Do not modify the luminaire.
- DO NOT install damaged product.
- Make sure electrical power is OFF before and during installation and maintenance.
- Make sure the equipment is properly grounded.
- Make sure the supply voltage is same as the rated fixture voltage.





### Installation-Profile connection









#### Installation-Cover





#### Installation-End cap







# Installation-Screws ceiling

















## Installation-Pendant with ceiling box

















2



## Installation-C Clip ceiling