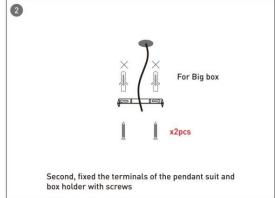

/ ARCHITECTURAL LUMINAIRES / HEXAGON**

#### Item code 86.A002.3403.02





- Installation and wiring of luminaire must be in accordance with all applicable local codes.
- Installation, inspection, and maintenance of luminaires should be performed by a qualified electrician.
- DO NOT make or alter any open holes in the luminaire. Do not modify the luminaire.
- DO NOT install damaged product.
- Make sure electrical power is OFF before and during installation and maintenance.
- Make sure the equipment is properly grounded.
- Make sure the supply voltage is same as the rated fixture voltage.





### Installation-Profile connection









#### Installation-Cover





#### Installation-End cap







# Installation-Screws ceiling

















## Installation-Pendant with ceiling box

















2



## Installation-C Clip ceiling