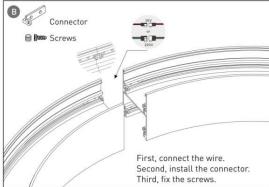

#### **INDOOR / ARCHITECTURAL LUMINAIRES / HEXAGON**

#### Item code 86.A002.3403.02





- Installation and wiring of luminaire must be in accordance with all applicable local codes.
- Installation, inspection, and maintenance of luminaires should be performed by a qualified electrician.
- DO NOT make or alter any open holes in the luminaire. Do not modify the luminaire.
- DO NOT install damaged product.
- Make sure electrical power is OFF before and during installation and maintenance.
- Make sure the equipment is properly grounded.
- Make sure the supply voltage is same as the rated fixture voltage.





### Installation-Profile connection









#### Installation-Cover





#### Installation-End cap







# Installation-Screws ceiling

















## Installation-Pendant with ceiling box

















2



## Installation-C Clip ceiling