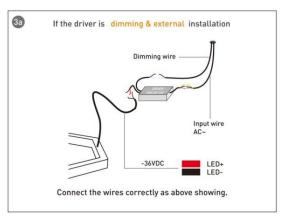

#### **INDOOR / ARCHITECTURAL LUMINAIRES / HEXAGON**

#### Item code 86.A002.3403.02





- Installation and wiring of luminaire must be in accordance with all applicable local codes.
- Installation, inspection, and maintenance of luminaires should be performed by a qualified electrician.
- DO NOT make or alter any open holes in the luminaire. Do not modify the luminaire.
- DO NOT install damaged product.
- Make sure electrical power is OFF before and during installation and maintenance.
- Make sure the equipment is properly grounded.
- Make sure the supply voltage is same as the rated fixture voltage.





### Installation-Profile connection









#### Installation-Cover





#### Installation-End cap







# Installation-Screws ceiling

















## Installation-Pendant with ceiling box

















2



## Installation-C Clip ceiling