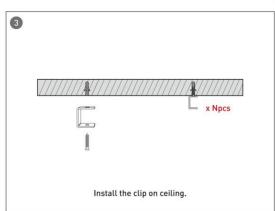

86.A002.3403.02





- Installation and wiring of luminaire must be in accordance with all applicable local codes.
- Installation, inspection, and maintenance of luminaires should be performed by a qualified electrician.
- DO NOT make or alter any open holes in the luminaire. Do not modify the luminaire.
- DO NOT install damaged product.
- Make sure electrical power is OFF before and during installation and maintenance.
- Make sure the equipment is properly grounded.
- Make sure the supply voltage is same as the rated fixture voltage.





### Installation-Profile connection









#### Installation-Cover





#### Installation-End cap







# Installation-Screws ceiling

















## Installation-Pendant with ceiling box

















2



## Installation-C Clip ceiling