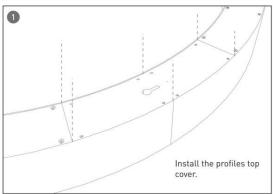

#### **INDOOR / ARCHITECTURAL LUMINAIRES / HEXAGON**

#### Item code 86.A002.3403.02





- Installation and wiring of luminaire must be in accordance with all applicable local codes.
- Installation, inspection, and maintenance of luminaires should be performed by a qualified electrician.
- DO NOT make or alter any open holes in the luminaire. Do not modify the luminaire.
- DO NOT install damaged product.
- Make sure electrical power is OFF before and during installation and maintenance.
- Make sure the equipment is properly grounded.
- Make sure the supply voltage is same as the rated fixture voltage.





### Installation-Profile connection









#### Installation-Cover





#### Installation-End cap







# Installation-Screws ceiling

















## Installation-Pendant with ceiling box

















2



## Installation-C Clip ceiling