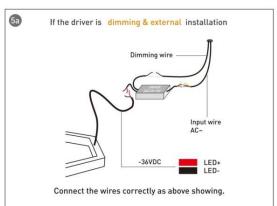

A002.3403.02





- Installation and wiring of luminaire must be in accordance with all applicable local codes.
- Installation, inspection, and maintenance of luminaires should be performed by a qualified electrician.
- DO NOT make or alter any open holes in the luminaire. Do not modify the luminaire.
- DO NOT install damaged product.
- Make sure electrical power is OFF before and during installation and maintenance.
- Make sure the equipment is properly grounded.
- Make sure the supply voltage is same as the rated fixture voltage.





### Installation-Profile connection









#### Installation-Cover





#### Installation-End cap







# Installation-Screws ceiling

















## Installation-Pendant with ceiling box

















2



## Installation-C Clip ceiling