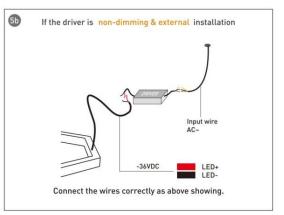

02.3403.02





- Installation and wiring of luminaire must be in accordance with all applicable local codes.
- Installation, inspection, and maintenance of luminaires should be performed by a qualified electrician.
- DO NOT make or alter any open holes in the luminaire. Do not modify the luminaire.
- DO NOT install damaged product.
- Make sure electrical power is OFF before and during installation and maintenance.
- Make sure the equipment is properly grounded.
- Make sure the supply voltage is same as the rated fixture voltage.





### Installation-Profile connection









#### Installation-Cover





#### Installation-End cap







# Installation-Screws ceiling

















## Installation-Pendant with ceiling box

















2



## Installation-C Clip ceiling