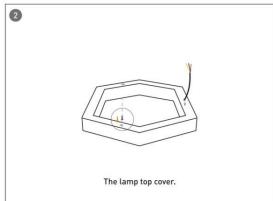

de 86.A002.3403.02





- Installation and wiring of luminaire must be in accordance with all applicable local codes.
- Installation, inspection, and maintenance of luminaires should be performed by a qualified electrician.
- DO NOT make or alter any open holes in the luminaire. Do not modify the luminaire.
- DO NOT install damaged product.
- Make sure electrical power is OFF before and during installation and maintenance.
- Make sure the equipment is properly grounded.
- Make sure the supply voltage is same as the rated fixture voltage.





### Installation-Profile connection









#### Installation-Cover





#### Installation-End cap







# Installation-Screws ceiling

















## Installation-Pendant with ceiling box

















2



## Installation-C Clip ceiling