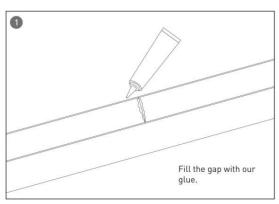

#### **INDOOR / ARCHITECTURAL LUMINAIRES / HEXAGON**

#### Item code 86.A002.3403.02





- Installation and wiring of luminaire must be in accordance with all applicable local codes.
- Installation, inspection, and maintenance of luminaires should be performed by a qualified electrician.
- DO NOT make or alter any open holes in the luminaire. Do not modify the luminaire.
- DO NOT install damaged product.
- Make sure electrical power is OFF before and during installation and maintenance.
- Make sure the equipment is properly grounded.
- Make sure the supply voltage is same as the rated fixture voltage.





### Installation-Profile connection









#### Installation-Cover





#### Installation-End cap







# Installation-Screws ceiling

















## Installation-Pendant with ceiling box

















2



## Installation-C Clip ceiling