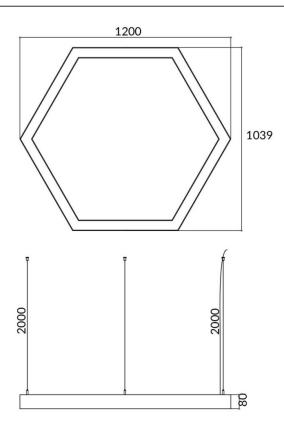

## Scheme

| Product                   |                    |
|---------------------------|--------------------|
| Real power (W)            | 60W                |
| Real luminous flux (Lm)   | 6000               |
| Colour                    | silver             |
| Chip Brand                | Sanan              |
| Control gear included     | yes                |
| Control gear              | DALI               |
| Power Factor              | >0,95              |
| Flicker Free              | yes                |
| Average life time (h)     | L80 B20, 50,000hrs |
| Colour temperature (K)    | 4000K              |
| Colour consistency (SDCM) | SDCM<3             |
| CRI                       | 80                 |