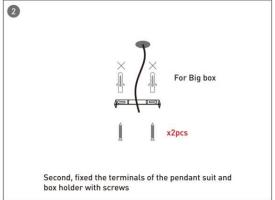

/ ARCHITECTURAL LUMINAIRES / HEXAGON**

#### Item code 86.A002.3403.03





- Installation and wiring of luminaire must be in accordance with all applicable local codes.
- Installation, inspection, and maintenance of luminaires should be performed by a qualified electrician.
- DO NOT make or alter any open holes in the luminaire. Do not modify the luminaire.
- DO NOT install damaged product.
- Make sure electrical power is OFF before and during installation and maintenance.
- Make sure the equipment is properly grounded.
- Make sure the supply voltage is same as the rated fixture voltage.





### Installation-Profile connection









#### Installation-Cover





#### Installation-End cap







# Installation-Screws ceiling

















## Installation-Pendant with ceiling box

















LAYOY



## Installation-C Clip ceiling















LAYOY