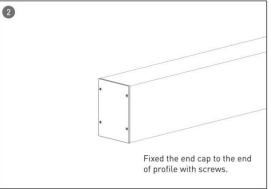

#### **INDOOR / ARCHITECTURAL LUMINAIRES / HEXAGON**

#### Item code 86.A002.3403.03





- Installation and wiring of luminaire must be in accordance with all applicable local codes.
- Installation, inspection, and maintenance of luminaires should be performed by a qualified electrician.
- DO NOT make or alter any open holes in the luminaire. Do not modify the luminaire.
- DO NOT install damaged product.
- Make sure electrical power is OFF before and during installation and maintenance.
- Make sure the equipment is properly grounded.
- Make sure the supply voltage is same as the rated fixture voltage.





### Installation-Profile connection









#### Installation-Cover





#### Installation-End cap







# Installation-Screws ceiling

















## Installation-Pendant with ceiling box

















LAYOY



## Installation-C Clip ceiling















LAYOY