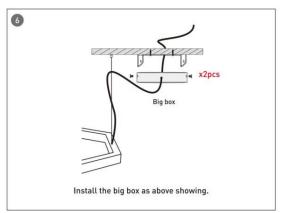

CTURAL LUMINAIRES / HEXAGON**

#### Item code 86.A002.3403.03





- Installation and wiring of luminaire must be in accordance with all applicable local codes.
- Installation, inspection, and maintenance of luminaires should be performed by a qualified electrician.
- DO NOT make or alter any open holes in the luminaire. Do not modify the luminaire.
- DO NOT install damaged product.
- Make sure electrical power is OFF before and during installation and maintenance.
- Make sure the equipment is properly grounded.
- Make sure the supply voltage is same as the rated fixture voltage.





### Installation-Profile connection









#### Installation-Cover





#### Installation-End cap







# Installation-Screws ceiling

















## Installation-Pendant with ceiling box

















LAYOY



## Installation-C Clip ceiling















LAYOY