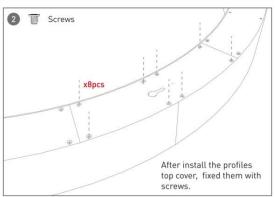

#### **INDOOR / ARCHITECTURAL LUMINAIRES / HEXAGON**

#### Item code 86.A002.3403.03





- Installation and wiring of luminaire must be in accordance with all applicable local codes.
- Installation, inspection, and maintenance of luminaires should be performed by a qualified electrician.
- DO NOT make or alter any open holes in the luminaire. Do not modify the luminaire.
- DO NOT install damaged product.
- Make sure electrical power is OFF before and during installation and maintenance.
- Make sure the equipment is properly grounded.
- Make sure the supply voltage is same as the rated fixture voltage.





### Installation-Profile connection









#### Installation-Cover





#### Installation-End cap







# Installation-Screws ceiling

















## Installation-Pendant with ceiling box

















LAYOY



## Installation-C Clip ceiling















LAYOY