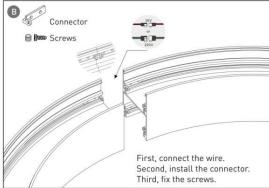

#### **INDOOR / ARCHITECTURAL LUMINAIRES / HEXAGON**

#### Item code 86.A002.3403.03





- Installation and wiring of luminaire must be in accordance with all applicable local codes.
- Installation, inspection, and maintenance of luminaires should be performed by a qualified electrician.
- DO NOT make or alter any open holes in the luminaire. Do not modify the luminaire.
- DO NOT install damaged product.
- Make sure electrical power is OFF before and during installation and maintenance.
- Make sure the equipment is properly grounded.
- Make sure the supply voltage is same as the rated fixture voltage.





### Installation-Profile connection









#### Installation-Cover





#### Installation-End cap







# Installation-Screws ceiling

















## Installation-Pendant with ceiling box

















LAYOY



## Installation-C Clip ceiling















LAYOY