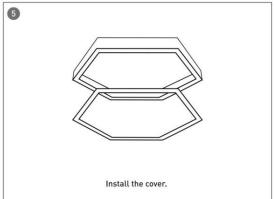

#### **INDOOR / ARCHITECTURAL LUMINAIRES / HEXAGON**

#### Item code 86.A002.3403.03





- Installation and wiring of luminaire must be in accordance with all applicable local codes.
- Installation, inspection, and maintenance of luminaires should be performed by a qualified electrician.
- DO NOT make or alter any open holes in the luminaire. Do not modify the luminaire.
- DO NOT install damaged product.
- Make sure electrical power is OFF before and during installation and maintenance.
- Make sure the equipment is properly grounded.
- Make sure the supply voltage is same as the rated fixture voltage.





### Installation-Profile connection









#### Installation-Cover





#### Installation-End cap







# Installation-Screws ceiling

















## Installation-Pendant with ceiling box

















LAYOY



## Installation-C Clip ceiling















LAYOY