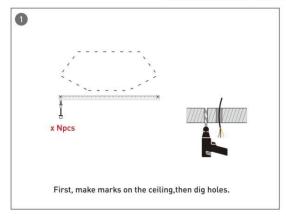

OR / ARCHITECTURAL LUMINAIRES / HEXAGON**

#### Item code 86.A002.3403.03





- Installation and wiring of luminaire must be in accordance with all applicable local codes.
- Installation, inspection, and maintenance of luminaires should be performed by a qualified electrician.
- DO NOT make or alter any open holes in the luminaire. Do not modify the luminaire.
- DO NOT install damaged product.
- Make sure electrical power is OFF before and during installation and maintenance.
- Make sure the equipment is properly grounded.
- Make sure the supply voltage is same as the rated fixture voltage.





### Installation-Profile connection









#### Installation-Cover





#### Installation-End cap







# Installation-Screws ceiling

















## Installation-Pendant with ceiling box

















LAYOY



## Installation-C Clip ceiling















LAYOY