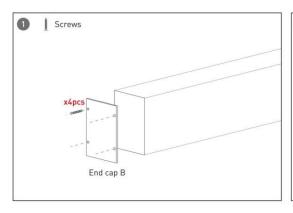

#### **INDOOR / ARCHITECTURAL LUMINAIRES / HEXAGON**

#### Item code 86.A002.3403.03





- Installation and wiring of luminaire must be in accordance with all applicable local codes.
- Installation, inspection, and maintenance of luminaires should be performed by a qualified electrician.
- DO NOT make or alter any open holes in the luminaire. Do not modify the luminaire.
- DO NOT install damaged product.
- Make sure electrical power is OFF before and during installation and maintenance.
- Make sure the equipment is properly grounded.
- Make sure the supply voltage is same as the rated fixture voltage.





### Installation-Profile connection









#### Installation-Cover





#### Installation-End cap







# Installation-Screws ceiling

















## Installation-Pendant with ceiling box

















LAYOY



## Installation-C Clip ceiling















LAYOY