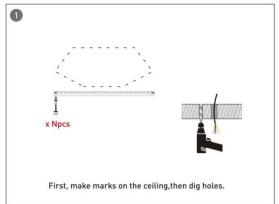

#### **INDOOR / ARCHITECTURAL LUMINAIRES / HEXAGON**

#### Item code 86.A002.3403.03





- Installation and wiring of luminaire must be in accordance with all applicable local codes.
- Installation, inspection, and maintenance of luminaires should be performed by a qualified electrician.
- DO NOT make or alter any open holes in the luminaire. Do not modify the luminaire.
- DO NOT install damaged product.
- Make sure electrical power is OFF before and during installation and maintenance.
- Make sure the equipment is properly grounded.
- Make sure the supply voltage is same as the rated fixture voltage.





### Installation-Profile connection









#### Installation-Cover





#### Installation-End cap







# Installation-Screws ceiling

















## Installation-Pendant with ceiling box

















LAYOY



## Installation-C Clip ceiling















LAYOY