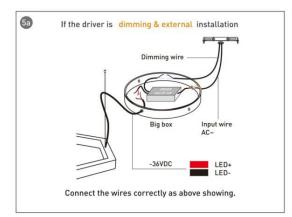

HITECTURAL LUMINAIRES / HEXAGON**

#### Item code 86.A002.3403.03





- Installation and wiring of luminaire must be in accordance with all applicable local codes.
- Installation, inspection, and maintenance of luminaires should be performed by a qualified electrician.
- DO NOT make or alter any open holes in the luminaire. Do not modify the luminaire.
- DO NOT install damaged product.
- Make sure electrical power is OFF before and during installation and maintenance.
- Make sure the equipment is properly grounded.
- Make sure the supply voltage is same as the rated fixture voltage.





### Installation-Profile connection









#### Installation-Cover





#### Installation-End cap







# Installation-Screws ceiling

















## Installation-Pendant with ceiling box

















LAYOY



## Installation-C Clip ceiling















LAYOY