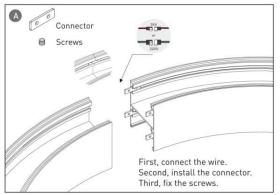

#### **INDOOR / ARCHITECTURAL LUMINAIRES / HEXAGON**

#### Item code 86.A002.3403.03





- Installation and wiring of luminaire must be in accordance with all applicable local codes.
- Installation, inspection, and maintenance of luminaires should be performed by a qualified electrician.
- DO NOT make or alter any open holes in the luminaire. Do not modify the luminaire.
- DO NOT install damaged product.
- Make sure electrical power is OFF before and during installation and maintenance.
- Make sure the equipment is properly grounded.
- Make sure the supply voltage is same as the rated fixture voltage.





### Installation-Profile connection









#### Installation-Cover





#### Installation-End cap







# Installation-Screws ceiling

















## Installation-Pendant with ceiling box

















LAYOY



## Installation-C Clip ceiling















LAYOY