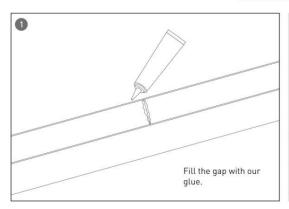

#### **INDOOR / ARCHITECTURAL LUMINAIRES / HEXAGON**

#### Item code 86.A002.3403.03





- Installation and wiring of luminaire must be in accordance with all applicable local codes.
- Installation, inspection, and maintenance of luminaires should be performed by a qualified electrician.
- DO NOT make or alter any open holes in the luminaire. Do not modify the luminaire.
- DO NOT install damaged product.
- Make sure electrical power is OFF before and during installation and maintenance.
- Make sure the equipment is properly grounded.
- Make sure the supply voltage is same as the rated fixture voltage.





### Installation-Profile connection









#### Installation-Cover





#### Installation-End cap







# Installation-Screws ceiling

















## Installation-Pendant with ceiling box

















LAYOY



## Installation-C Clip ceiling















LAYOY