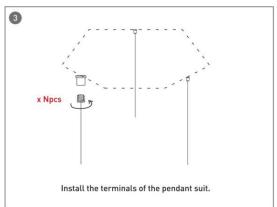

ARCHITECTURAL LUMINAIRES / HEXAGON**

#### Item code 86.A002.3403.03





- Installation and wiring of luminaire must be in accordance with all applicable local codes.
- Installation, inspection, and maintenance of luminaires should be performed by a qualified electrician.
- DO NOT make or alter any open holes in the luminaire. Do not modify the luminaire.
- DO NOT install damaged product.
- Make sure electrical power is OFF before and during installation and maintenance.
- Make sure the equipment is properly grounded.
- Make sure the supply voltage is same as the rated fixture voltage.





### Installation-Profile connection









#### Installation-Cover





#### Installation-End cap







# Installation-Screws ceiling

















## Installation-Pendant with ceiling box

















LAYOY



## Installation-C Clip ceiling















LAYOY