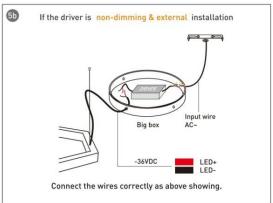

TECTURAL LUMINAIRES / HEXAGON**

#### Item code 86.A002.3403.03





- Installation and wiring of luminaire must be in accordance with all applicable local codes.
- Installation, inspection, and maintenance of luminaires should be performed by a qualified electrician.
- DO NOT make or alter any open holes in the luminaire. Do not modify the luminaire.
- DO NOT install damaged product.
- Make sure electrical power is OFF before and during installation and maintenance.
- Make sure the equipment is properly grounded.
- Make sure the supply voltage is same as the rated fixture voltage.





### Installation-Profile connection









#### Installation-Cover





#### Installation-End cap







# Installation-Screws ceiling

















## Installation-Pendant with ceiling box

















LAYOY



## Installation-C Clip ceiling















LAYOY