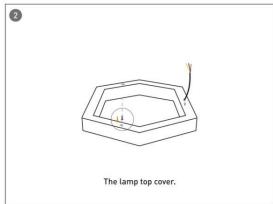

6.A002.3403.03





- Installation and wiring of luminaire must be in accordance with all applicable local codes.
- Installation, inspection, and maintenance of luminaires should be performed by a qualified electrician.
- DO NOT make or alter any open holes in the luminaire. Do not modify the luminaire.
- DO NOT install damaged product.
- Make sure electrical power is OFF before and during installation and maintenance.
- Make sure the equipment is properly grounded.
- Make sure the supply voltage is same as the rated fixture voltage.





### Installation-Profile connection









#### Installation-Cover





#### Installation-End cap







# Installation-Screws ceiling

















## Installation-Pendant with ceiling box

















LAYOY



## Installation-C Clip ceiling















LAYOY