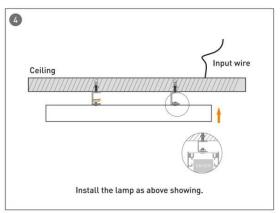

02.3403.03





- Installation and wiring of luminaire must be in accordance with all applicable local codes.
- Installation, inspection, and maintenance of luminaires should be performed by a qualified electrician.
- DO NOT make or alter any open holes in the luminaire. Do not modify the luminaire.
- DO NOT install damaged product.
- Make sure electrical power is OFF before and during installation and maintenance.
- Make sure the equipment is properly grounded.
- Make sure the supply voltage is same as the rated fixture voltage.





### Installation-Profile connection









#### Installation-Cover





#### Installation-End cap







# Installation-Screws ceiling

















## Installation-Pendant with ceiling box

















LAYOY



## Installation-C Clip ceiling















LAYOY