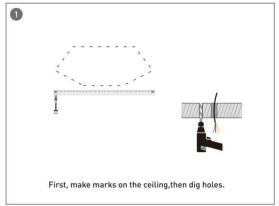

86.A002.3403.03





- Installation and wiring of luminaire must be in accordance with all applicable local codes.
- Installation, inspection, and maintenance of luminaires should be performed by a qualified electrician.
- DO NOT make or alter any open holes in the luminaire. Do not modify the luminaire.
- DO NOT install damaged product.
- Make sure electrical power is OFF before and during installation and maintenance.
- Make sure the equipment is properly grounded.
- Make sure the supply voltage is same as the rated fixture voltage.





### Installation-Profile connection









#### Installation-Cover





#### Installation-End cap







# Installation-Screws ceiling

















## Installation-Pendant with ceiling box

















LAYOY



## Installation-C Clip ceiling















LAYOY