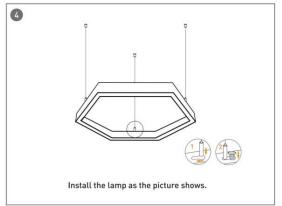

RCHITECTURAL LUMINAIRES / HEXAGON**

#### Item code 86.A002.3403.03





- Installation and wiring of luminaire must be in accordance with all applicable local codes.
- Installation, inspection, and maintenance of luminaires should be performed by a qualified electrician.
- DO NOT make or alter any open holes in the luminaire. Do not modify the luminaire.
- DO NOT install damaged product.
- Make sure electrical power is OFF before and during installation and maintenance.
- Make sure the equipment is properly grounded.
- Make sure the supply voltage is same as the rated fixture voltage.





### Installation-Profile connection









#### Installation-Cover





#### Installation-End cap







# Installation-Screws ceiling

















## Installation-Pendant with ceiling box

















LAYOY



## Installation-C Clip ceiling















LAYOY