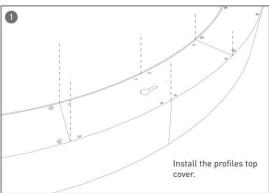

#### **INDOOR / ARCHITECTURAL LUMINAIRES / HEXAGON**

#### Item code 86.A002.3403.03





- Installation and wiring of luminaire must be in accordance with all applicable local codes.
- Installation, inspection, and maintenance of luminaires should be performed by a qualified electrician.
- DO NOT make or alter any open holes in the luminaire. Do not modify the luminaire.
- DO NOT install damaged product.
- Make sure electrical power is OFF before and during installation and maintenance.
- Make sure the equipment is properly grounded.
- Make sure the supply voltage is same as the rated fixture voltage.





### Installation-Profile connection









#### Installation-Cover





#### Installation-End cap







# Installation-Screws ceiling

















## Installation-Pendant with ceiling box

















LAYOY



## Installation-C Clip ceiling















LAYOY