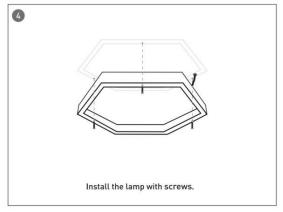

#### **INDOOR / ARCHITECTURAL LUMINAIRES / HEXAGON**

#### Item code 86.A002.3403.03





- Installation and wiring of luminaire must be in accordance with all applicable local codes.
- Installation, inspection, and maintenance of luminaires should be performed by a qualified electrician.
- DO NOT make or alter any open holes in the luminaire. Do not modify the luminaire.
- DO NOT install damaged product.
- Make sure electrical power is OFF before and during installation and maintenance.
- Make sure the equipment is properly grounded.
- Make sure the supply voltage is same as the rated fixture voltage.





### Installation-Profile connection









#### Installation-Cover





#### Installation-End cap







# Installation-Screws ceiling

















## Installation-Pendant with ceiling box

















LAYOY



## Installation-C Clip ceiling















LAYOY