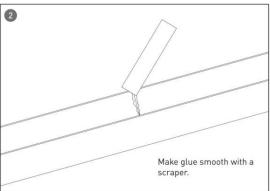

#### **INDOOR / ARCHITECTURAL LUMINAIRES / HEXAGON**

#### Item code 86.A002.3403.03





- Installation and wiring of luminaire must be in accordance with all applicable local codes.
- Installation, inspection, and maintenance of luminaires should be performed by a qualified electrician.
- DO NOT make or alter any open holes in the luminaire. Do not modify the luminaire.
- DO NOT install damaged product.
- Make sure electrical power is OFF before and during installation and maintenance.
- Make sure the equipment is properly grounded.
- Make sure the supply voltage is same as the rated fixture voltage.





### Installation-Profile connection









#### Installation-Cover





#### Installation-End cap







# Installation-Screws ceiling

















## Installation-Pendant with ceiling box

















LAYOY



## Installation-C Clip ceiling















LAYOY