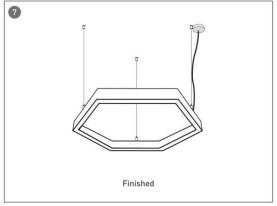

URAL LUMINAIRES / HEXAGON**

#### Item code 86.A002.3403.03





- Installation and wiring of luminaire must be in accordance with all applicable local codes.
- Installation, inspection, and maintenance of luminaires should be performed by a qualified electrician.
- DO NOT make or alter any open holes in the luminaire. Do not modify the luminaire.
- DO NOT install damaged product.
- Make sure electrical power is OFF before and during installation and maintenance.
- Make sure the equipment is properly grounded.
- Make sure the supply voltage is same as the rated fixture voltage.





### Installation-Profile connection









#### Installation-Cover





#### Installation-End cap







# Installation-Screws ceiling

















## Installation-Pendant with ceiling box

















LAYOY



## Installation-C Clip ceiling















LAYOY