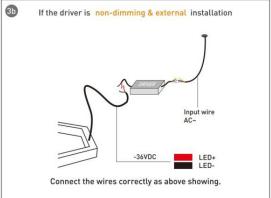

#### **INDOOR / ARCHITECTURAL LUMINAIRES / HEXAGON**

#### Item code 86.A002.3403.03





- Installation and wiring of luminaire must be in accordance with all applicable local codes.
- Installation, inspection, and maintenance of luminaires should be performed by a qualified electrician.
- DO NOT make or alter any open holes in the luminaire. Do not modify the luminaire.
- DO NOT install damaged product.
- Make sure electrical power is OFF before and during installation and maintenance.
- Make sure the equipment is properly grounded.
- Make sure the supply voltage is same as the rated fixture voltage.





### Installation-Profile connection









#### Installation-Cover





#### Installation-End cap







# Installation-Screws ceiling

















## Installation-Pendant with ceiling box

















LAYOY



## Installation-C Clip ceiling















LAYOY