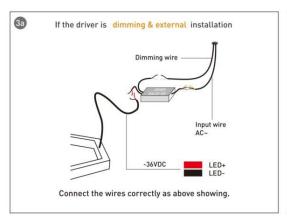

#### **INDOOR / ARCHITECTURAL LUMINAIRES / HEXAGON**

#### Item code 86.A002.3403.03





- Installation and wiring of luminaire must be in accordance with all applicable local codes.
- Installation, inspection, and maintenance of luminaires should be performed by a qualified electrician.
- DO NOT make or alter any open holes in the luminaire. Do not modify the luminaire.
- DO NOT install damaged product.
- Make sure electrical power is OFF before and during installation and maintenance.
- Make sure the equipment is properly grounded.
- Make sure the supply voltage is same as the rated fixture voltage.





### Installation-Profile connection









#### Installation-Cover





#### Installation-End cap







# Installation-Screws ceiling

















## Installation-Pendant with ceiling box

















LAYOY



## Installation-C Clip ceiling















LAYOY