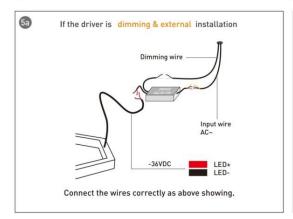

.3403.03





- Installation and wiring of luminaire must be in accordance with all applicable local codes.
- Installation, inspection, and maintenance of luminaires should be performed by a qualified electrician.
- DO NOT make or alter any open holes in the luminaire. Do not modify the luminaire.
- DO NOT install damaged product.
- Make sure electrical power is OFF before and during installation and maintenance.
- Make sure the equipment is properly grounded.
- Make sure the supply voltage is same as the rated fixture voltage.





### Installation-Profile connection









#### Installation-Cover





#### Installation-End cap







# Installation-Screws ceiling

















## Installation-Pendant with ceiling box

















LAYOY



## Installation-C Clip ceiling















LAYOY