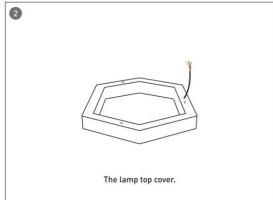

#### **INDOOR / ARCHITECTURAL LUMINAIRES / HEXAGON**

#### Item code 86.A002.3403.03





- Installation and wiring of luminaire must be in accordance with all applicable local codes.
- Installation, inspection, and maintenance of luminaires should be performed by a qualified electrician.
- DO NOT make or alter any open holes in the luminaire. Do not modify the luminaire.
- DO NOT install damaged product.
- Make sure electrical power is OFF before and during installation and maintenance.
- Make sure the equipment is properly grounded.
- Make sure the supply voltage is same as the rated fixture voltage.





### Installation-Profile connection









#### Installation-Cover





#### Installation-End cap







# Installation-Screws ceiling

















## Installation-Pendant with ceiling box

















LAYOY



## Installation-C Clip ceiling















LAYOY