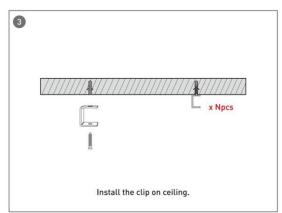

A002.3403.03





- Installation and wiring of luminaire must be in accordance with all applicable local codes.
- Installation, inspection, and maintenance of luminaires should be performed by a qualified electrician.
- DO NOT make or alter any open holes in the luminaire. Do not modify the luminaire.
- DO NOT install damaged product.
- Make sure electrical power is OFF before and during installation and maintenance.
- Make sure the equipment is properly grounded.
- Make sure the supply voltage is same as the rated fixture voltage.





### Installation-Profile connection









#### Installation-Cover





#### Installation-End cap







# Installation-Screws ceiling

















## Installation-Pendant with ceiling box

















LAYOY



## Installation-C Clip ceiling















LAYOY